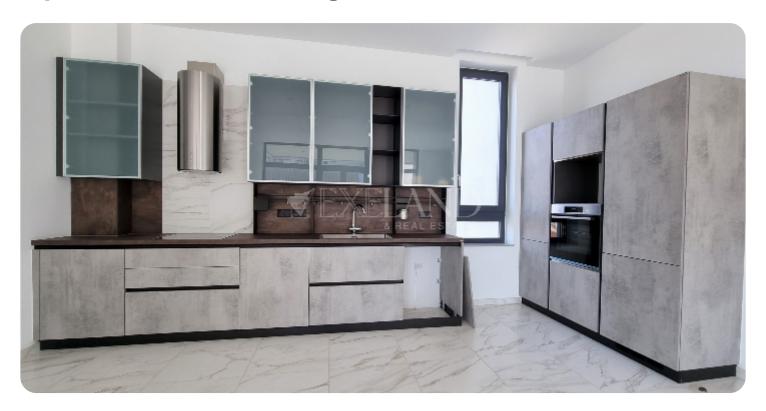

The apartment consists of an open-plan kitchen connected to the living and dining room area, guest WC, two bedrooms (one of which is en-suite master bedroom) and family bathroom. From the living room you may get to a spacious and cozy veranda.

### **Specifications**

Double Glazing: ✓ Built in Cabinets: ✓

Open Plan Kitchen: ✓ Fully Fitted Kitchen: ✓