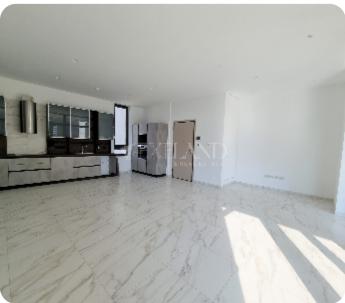

The apartment consists of an open-plan kitchen connected to the living and dining room area, guest WC, two bedrooms (one of which is en-suite master bedroom) and family bathroom. From the living room you may get to a spacious and cozy veranda.

The internal area is 113 sq.m and covered veranda is 21 sq.m.

The complex offers condominium style, common swimming pool, gym, sauna, supermarket, babysitting service and more.