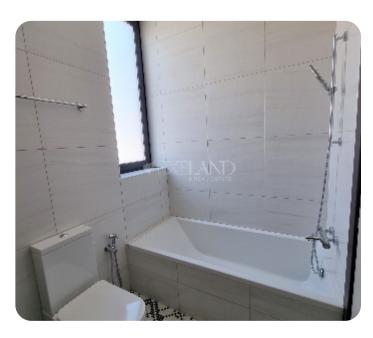

The apartment consists of an open-plan kitchen connected to the living and dining room area, guest WC, two bedrooms (one of which is en-suite master bedroom) and family bathroom. From the living room you may get to a spacious and cozy veranda.