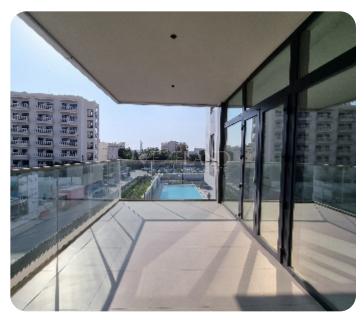

□ 21m² veranda

☐ 134m² total

1 parking

**ASKING PRICE:** 

€ 1,175,000+VAT

Limassol, Germasogeia Tourist Area

VIEW ON THE WEBSITE

Spacious three bedroom apartment is perfectly located in the Germasogeia tourist area, within walking distance to glorious sandy beaches.

The apartment consists of an open-plan kitchen connected to the living and dining room area, guest WC, two bedrooms (one of which is en-suite master bedroom) and family bathroom. From the living room you may get to a spacious and cozy veranda.

The internal area is 113 sq.m and covered veranda is 21 sq.m.

The complex offers condominium style, common swimming pool, gym, sauna, supermarket, babysitting service and more.