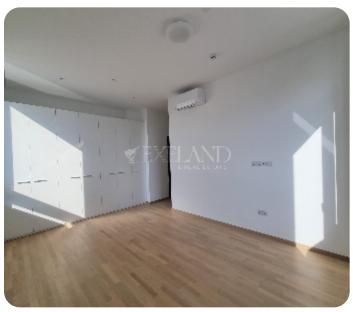

The apartment consists of an open-plan kitchen connected to the living and dining room area, guest WC, two bedrooms (one of which is en-suite master bedroom) and family bathroom. From the living room you may get to a spacious and cozy veranda.

The internal area is 113 sq.m and covered veranda is 21 sq.m.

The complex offers condominium style, common swimming pool, gym, sauna, supermarket, babysitting service and more.