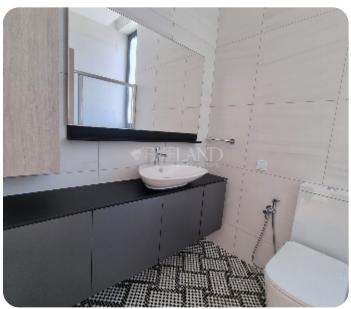

The apartment consists of an open-plan kitchen connected to the living and dining room area, guest WC, two bedrooms (one of which is en-suite master bedroom) and family bathroom. From the living room you may get to a spacious and cozy veranda.