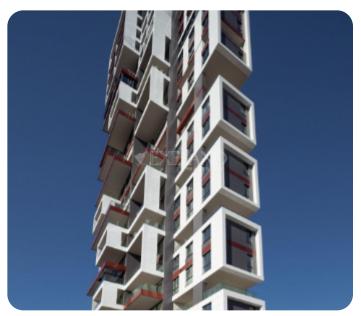

The internal area is 113 sq.m and covered veranda is 21 sq.m.

The complex offers condominium style, common swimming pool, gym, sauna, supermarket, babysitting service and more.

## **Facilities**

Elevator: ✓

Condominium: ✓

Entrance Hall / Lobby: 🗸

Monitored Gate Access: ✓

CCTV: ✓

Irrigation System: ✓

Gym: ✓