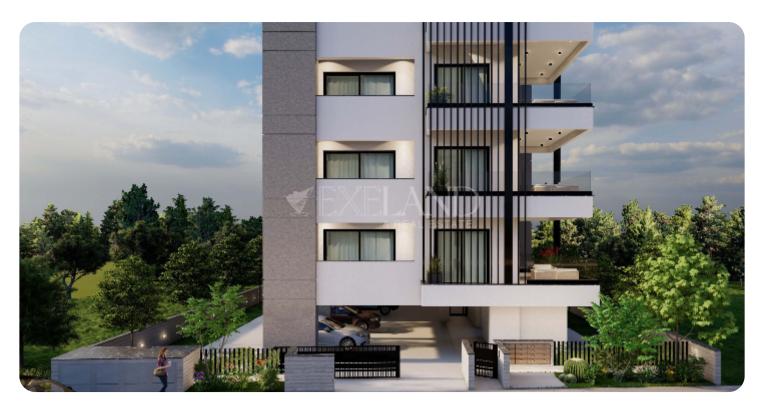

# **Apartment in Katholiki of Limassol**

Ref. No 1235

Apartment

**%** Standard Apartment

□ 2 bedrooms

2 bathrooms

2 wcs

刀 79m² internal

VIEW ON THE WEBSITE

Modern two bedroom apartment in the heart of city center in Katholiki Area in Limassol, within walking distance to a wide range of amenities.

The apartment consists of an open-plan kitchen connected to the living and dining room area, guest WC, two bedrooms and family bathroom. From the living room you may get to a spacious and cozy veranda.

The internal area is 79 sq.m and covered veranda is 26 sq.m.

Delivery Date: May 2025.