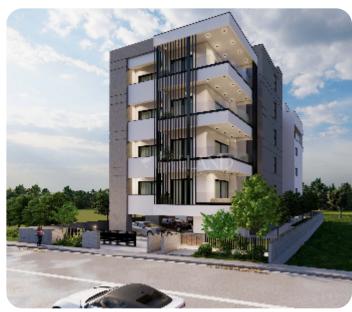

# **Apartment in Katholiki of Limassol**

Ref. No 1235

Apartment

**%** Standard Apartment

□ 2 bedrooms

2 bathrooms

2 wcs

刀 79m² internal

VIEW ON THE WEBSITE

Modern two bedroom apartment in the heart of city center in Katholiki Area in Limassol, within walking distance to a wide range of amenities.

The apartment consists of an open-plan kitchen connected to the living and dining room area, guest WC, two bedrooms and family bathroom. From the living room you may get to a spacious and cozy veranda.