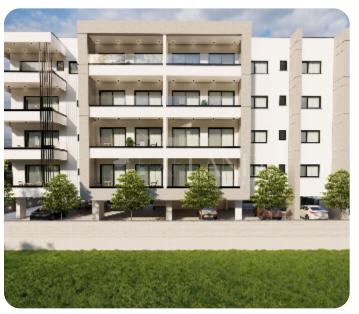

VIEW ON THE WEBSITE

Modern two bedroom apartment in the heart of city center in Katholiki Area in Limassol, within walking distance to a wide range of amenities.

The apartment consists of an open-plan kitchen connected to the living and dining room area, guest WC, two bedrooms and family bathroom. From the living room you may get to a spacious and cozy veranda.

The internal area is 79 sq.m and covered veranda is 26 sq.m.

Delivery Date: May 2025.