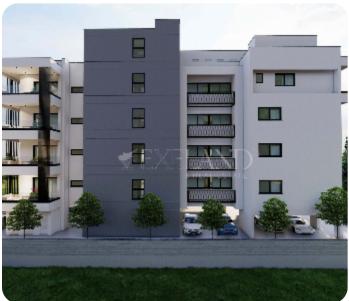

# **Apartment in Katholiki of Limassol**

Ref. No 1235

Apartment

**%** Standard Apartment

□ 2 bedrooms

2 bathrooms

2 wcs

刀 79m² internal

VIEW ON THE WEBSITE

Modern two bedroom apartment in the heart of city center in Katholiki Area in Limassol, within walking distance to a wide range of amenities.

The apartment consists of an open-plan kitchen connected to the living and dining room area, guest WC, two bedrooms and family bathroom. From the living room you may get to a spacious and cozy veranda.

The internal area is 79 sq.m and covered veranda is 26 sq.m.

Delivery Date: May 2025.