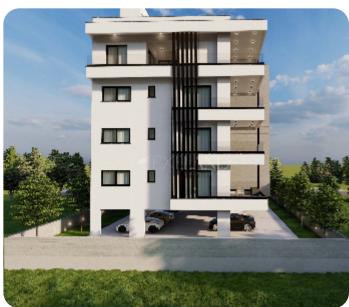

# **Apartment in Katholiki of Limassol**

Ref. No 1235

Apartment

**%** Standard Apartment

□ 2 bedrooms

2 bathrooms

2 wcs

刀 79m² internal

VIEW ON THE WEBSITE

Modern two bedroom apartment in the heart of city center in Katholiki Area in Limassol, within walking distance to a wide range of amenities.

The apartment consists of an open-plan kitchen connected to the living and dining room area, guest WC, two bedrooms and family bathroom. From the living room you may get to a spacious and cozy veranda.

The internal area is 79 sq.m and covered veranda is 26 sq.m.

Delivery Date: May 2025.