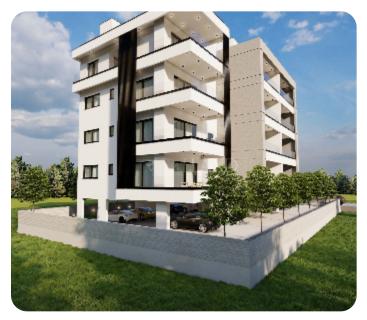

# **Apartment in Katholiki of Limassol**

Ref. No 1235

Apartment

**%** Standard Apartment

□ 2 bedrooms

2 bathrooms

2 wcs

刀 79m² internal

VIEW ON THE WEBSITE

Modern two bedroom apartment in the heart of city center in Katholiki Area in Limassol, within walking distance to a wide range of amenities.

The apartment consists of an open-plan kitchen connected to the living and dining room area, guest WC, two bedrooms and family bathroom. From the living room you may get to a spacious and cozy veranda.

The internal area is 79 sq.m and covered veranda is 26 sq.m.

Delivery Date: May 2025.