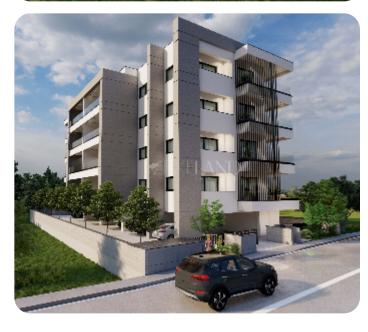

# **Apartment in Katholiki of Limassol**

Ref. No 1235

Apartment

**%** Standard Apartment

□ 2 bedrooms

2 bathrooms

2 wcs

刀 79m² internal

VIEW ON THE WEBSITE

Modern two bedroom apartment in the heart of city center in Katholiki Area in Limassol, within walking distance to a wide range of amenities.

The apartment consists of an open-plan kitchen connected to the living and dining room area, guest WC, two bedrooms and family bathroom. From the living room you may get to a spacious and cozy veranda.

The internal area is 79 sq.m and covered veranda is 26 sq.m.

Delivery Date: May 2025.