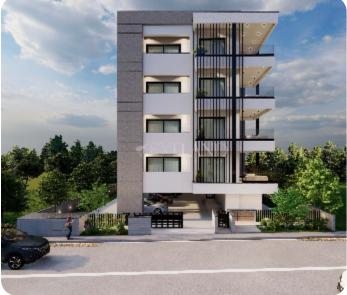

# **Apartment in Katholiki of Limassol**

Ref. No 1235

Apartment

**%** Standard Apartment

□ 2 bedrooms

2 bathrooms

2 wcs

刀 79m² internal

VIEW ON THE WEBSITE

Modern two bedroom apartment in the heart of city center in Katholiki Area in Limassol, within walking distance to a wide range of amenities.

The apartment consists of an open-plan kitchen connected to the living and dining room area, guest WC, two bedrooms and family bathroom. From the living room you may get to a spacious and cozy veranda.