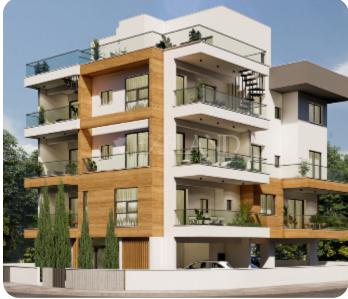

# € 400,000+vat

Limassol, Zakaki

VIEW ON THE WEBSITE

Modern 2+1 bedroom apartment located next to the new casino in Zakaki area, walking distance to all amenities. The apartment consist of an open-plan kitchen connected to the living and dining room area, two bedrooms (one of which is master bedroom with en-suite shower) and family bathroom. There is a private roof garden with extra en-suite bedroom and cozy veranda.

The covered internal area of apartment is 89 sq.m., covered veranda 12 sq.m.