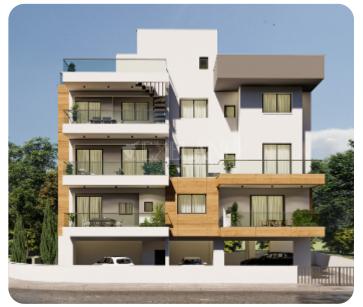

# € 400,000+vat

Limassol, Zakaki

VIEW ON THE WEBSITE

Modern 2+1 bedroom apartment located next to the new casino in Zakaki area, walking distance to all amenities. The apartment consist of an open-plan kitchen connected to the living and dining room area, two bedrooms (one of which is master bedroom with en-suite shower) and family bathroom. There is a private roof garden with extra en-suite bedroom and cozy veranda.

The covered internal area of apartment is 89 sq.m., covered veranda 12 sq.m.