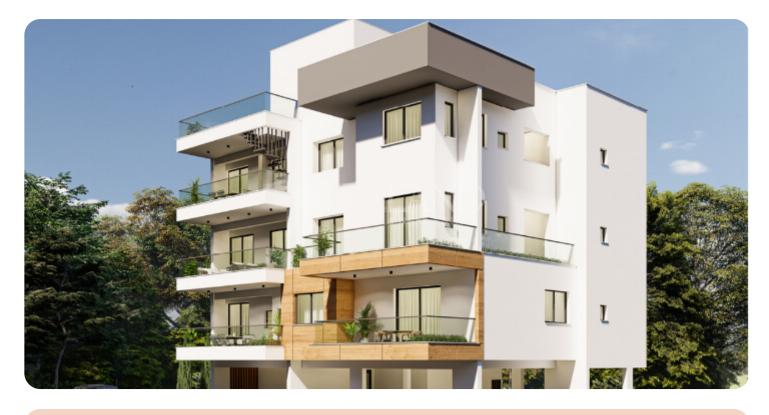

# € 400,000+vat

Limassol, Zakaki

VIEW ON THE WEBSITE

Modern 2+1 bedroom apartment located next to the new casino in Zakaki area, walking distance to all amenities. The apartment consist of an open-plan kitchen connected to the living and dining room area, two bedrooms (one of which is master bedroom with en-suite shower) and family bathroom. There is a private roof garden with extra en-suite bedroom and cozy veranda.

The covered internal area of apartment is 89 sq.m., covered veranda 12 sq.m.