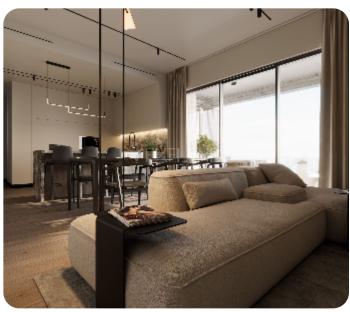

# € 642,360+VAT

Limassol, Potamos Germasogeias

VIEW ON THE WEBSITE

Two-bedroom modern apartment located in Germasogeia area, nestled in a tranquil spot but close to local beaches and amenities.

The apartment consist of an open-plan kitchen connected to the living and dining room area, two bedrooms (one of which is with en-suite shower) and family bathroom.

From the living room there is an access to a spacious and cozy veranda.

The covered area is 94 sq.m and covered veranda is 27 sq.m.

This apartment is a part of private gated complex with communal swimming pool. (Completion December 2024)