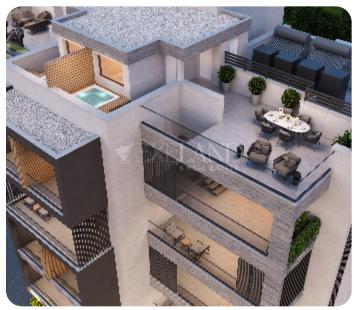

From the living room there is an access to a spacious and cozy veranda.

The covered area is 94 sq.m and covered veranda is 27 sq.m.

This apartment is a part of private gated complex with communal swimming pool. (Completion December 2024)