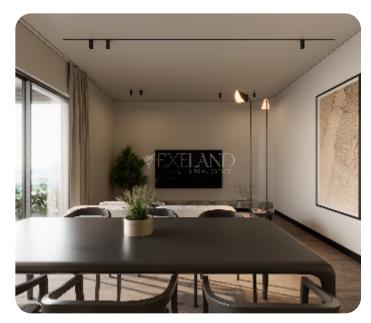

# € 642,360+VAT

Limassol, Potamos Germasogeias

VIEW ON THE WEBSITE

Two-bedroom modern apartment located in Germasogeia area, nestled in a tranquil spot but close to local beaches and amenities.

The apartment consist of an open-plan kitchen connected to the living and dining room area, two bedrooms (one of which is with en-suite shower) and family bathroom.

From the living room there is an access to a spacious and cozy veranda.

The covered area is 94 sq.m and covered veranda is 27 sq.m.

This apartment is a part of private gated complex with communal swimming pool. (Completion December 2024)

#### **Main Features**

Furniture: Unfurnished Construction year: 2024 Proximity: Tourist Area Underfloor heating: Water Energy efficiency: A Construction type: Concrete Floor type: Tiles Kitchen type: Open plan A/Cs: VRV System