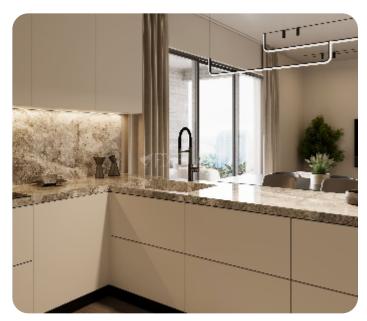

# € 642,360+VAT

Limassol, Potamos Germasogeias

VIEW ON THE WEBSITE

Two-bedroom modern apartment located in Germasogeia area, nestled in a tranquil spot but close to local beaches and amenities.

The apartment consist of an open-plan kitchen connected to the living and dining room area, two bedrooms (one of which is with en-suite shower) and family bathroom.

## **Specifications**

Spacious rooms: ✓ Built in Cabinets: ✓ Fully Fitted Kitchen: ✓ Pressurized Water System: ✓ Double Glazing: ✓ Open Plan Kitchen: ✓ Laminate Floor: ✓ Solar Panels for Hot Water: ✓