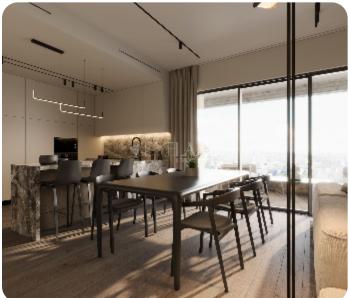

# € 642,360+VAT

Limassol, Potamos Germasogeias

VIEW ON THE WEBSITE

Two-bedroom modern apartment located in Germasogeia area, nestled in a tranquil spot but close to local beaches and amenities.

The apartment consist of an open-plan kitchen connected to the living and dining room area, two bedrooms (one of which is with en-suite shower) and family bathroom.

From the living room there is an access to a spacious and cozy veranda.

The covered area is 94 sq.m and covered veranda is 27 sq.m.

This apartment is a part of private gated complex with communal swimming pool. (Completion December 2024)

#### **Main Features**

Furniture: Unfurnished Construction year: 2024 Proximity: Tourist Area Underfloor heating: Water Energy efficiency: A Construction type: Concrete Floor type: Tiles Kitchen type: Open plan A/Cs: VRV System