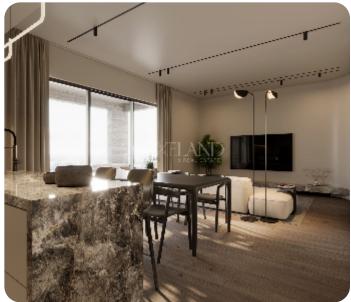

# € 642,360+VAT

Limassol, Potamos Germasogeias

VIEW ON THE WEBSITE

Two-bedroom modern apartment located in Germasogeia area, nestled in a tranquil spot but close to local beaches and amenities.

The apartment consist of an open-plan kitchen connected to the living and dining room area, two bedrooms (one of which is with en-suite shower) and family bathroom.

From the living room there is an access to a spacious and cozy veranda.

The covered area is 94 sq.m and covered veranda is 27 sq.m.

This apartment is a part of private gated complex with communal swimming pool. (Completion December 2024)

#### **Main Features**

Furniture: Unfurnished Construction year: 2024 Proximity: Tourist Area Underfloor heating: Water Energy efficiency: A Construction type: Concrete Floor type: Tiles Kitchen type: Open plan A/Cs: VRV System