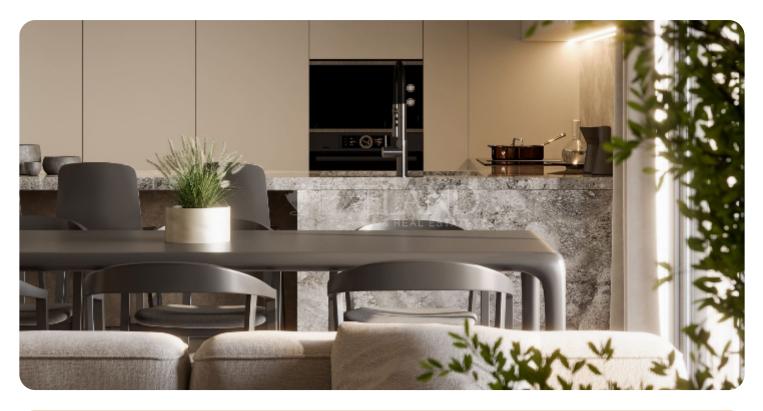

# € 642,360+VAT

Limassol, Potamos Germasogeias

VIEW ON THE WEBSITE

Two-bedroom modern apartment located in Germasogeia area, nestled in a tranquil spot but close to local beaches and amenities.

The apartment consist of an open-plan kitchen connected to the living and dining room area, two bedrooms (one of which is with en-suite shower) and family bathroom.

From the living room there is an access to a spacious and cozy veranda.

The covered area is 94 sq.m and covered veranda is 27 sq.m.

This apartment is a part of private gated complex with communal swimming pool. (Completion December 2024)

#### **Main Features**

Furniture: Unfurnished Construction year: 2024 Proximity: Tourist Area Underfloor heating: Water Energy efficiency: A Construction type: Concrete Floor type: Tiles Kitchen type: Open plan A/Cs: VRV System