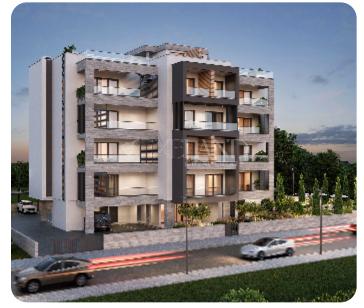

## **Apartment in Germasogeia**

Ref. No 1210

- Apartment
- 88 Standard Apartment
- ☐ 2 bedrooms
- 🔁 2 bathrooms
- 🔁 2 wcs
- 与 94m<sup>2</sup> internal
- 27m<sup>2</sup> veranda
- 121m<sup>2</sup> total
- ♦ 1st floor (out of 4)
- 🛱 2 parkings
- ☑ Under construction

# € 642,360+VAT

Limassol, Potamos Germasogeias

VIEW ON THE WEBSITE

Two-bedroom modern apartment located in Germasogeia area, nestled in a tranquil spot but close to local beaches and amenities.

The apartment consist of an open-plan kitchen connected to the living and dining room area, two bedrooms (one of which is with en-suite shower) and family bathroom.