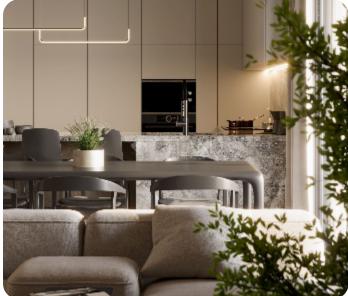

# € 642,360+VAT

Limassol, Potamos Germasogeias

VIEW ON THE WEBSITE

Two-bedroom modern apartment located in Germasogeia area, nestled in a tranquil spot but close to local beaches and amenities.

The apartment consist of an open-plan kitchen connected to the living and dining room area, two bedrooms (one of which is with en-suite shower) and family bathroom.

From the living room there is an access to a spacious and cozy veranda.

The covered area is 94 sq.m and covered veranda is 27 sq.m.

This apartment is a part of private gated complex with communal swimming pool. (Completion December 2024)