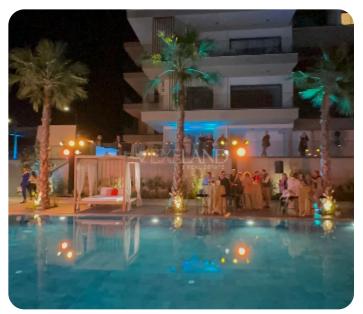

## Facilities

| Elevator: 🗸                  | Condominium: 🗸                       |
|------------------------------|--------------------------------------|
| Gated Complex: 🗸             | Monitored Gate Access: 🗸             |
| Electric Gates: 🗸            | Irrigation System: 🗸                 |
| Property Management: 🗸       | Playground: 🗸                        |
| Playroom: 🗸                  | Tennis Court: 🗸                      |
| Common Swimming Pool: 🗸      | Relaxation area: 🗸                   |
| Quiet area: 🗸                | Easy access to highway: $\checkmark$ |
| Easy access to main roads: 🗸 |                                      |