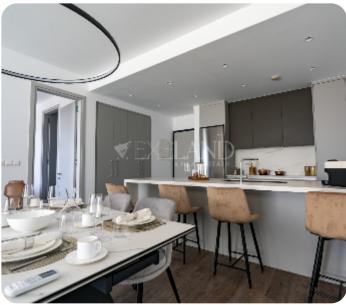

ASKING PRICE:

Limassol, Mouttagiaka

VIEW ON THE WEBSITE

Beautiful ready to move in 3 bedroom penthouse in gated complex with many facilities, within walking distance to the sea and tourist zone.

Apartment is located on the third floor with spacious private roof garden on the 4th. There is an open plan kitchen, master bedroom with en-suite shower and walk-in wardrobe, 2 bedrooms, family bathroom and cozy veranda.

## **Specifications**

Spacious rooms: ✓ Double Glazing: ✓ Open Plan Kitchen: ✓ Pressurized Water System: ✓ High ceilings: ✓ Built in Cabinets: ✓ Fully Fitted Kitchen: ✓ Solar Panels for Hot Water: ✓