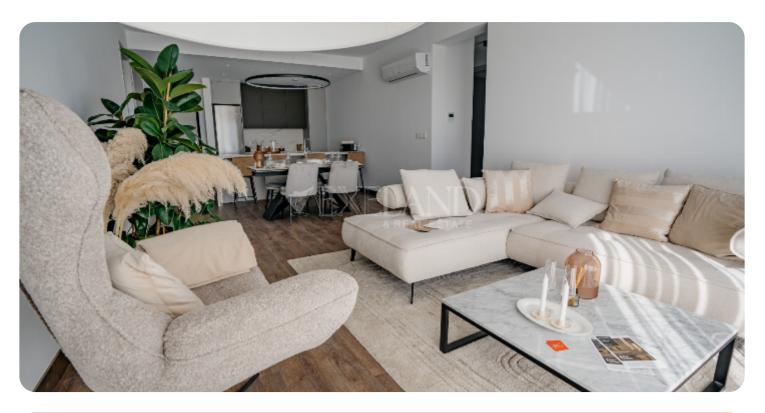

ASKING PRICE:

Limassol, Mouttagiaka

VIEW ON THE WEBSITE

Beautiful ready to move in 3 bedroom penthouse in gated complex with many facilities, within walking distance to the sea and tourist zone.

Apartment is located on the third floor with spacious private roof garden on the 4th. There is an open plan kitchen, master bedroom with en-suite shower and walk-in wardrobe, 2 bedrooms, family bathroom and cozy veranda.

## **Specifications**

Spacious rooms: ✓ Double Glazing: ✓ Open Plan Kitchen: ✓ Pressurized Water System: ✓ High ceilings: ✓ Built in Cabinets: ✓ Fully Fitted Kitchen: ✓ Solar Panels for Hot Water: ✓