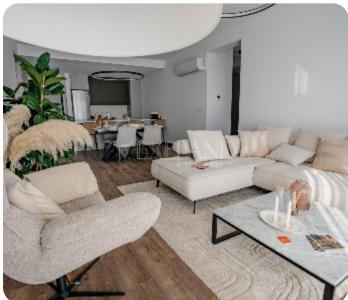

ASKING PRICE:

Limassol, Mouttagiaka

VIEW ON THE WEBSITE

Beautiful ready to move in 3 bedroom penthouse in gated complex with many facilities, within walking distance to the sea and tourist zone.

Apartment is located on the third floor with spacious private roof garden on the 4th. There is an open plan kitchen, master bedroom with en-suite shower and walk-in wardrobe, 2 bedrooms, family bathroom and cozy veranda.

## **Specifications**

Spacious rooms: ✓ Double Glazing: ✓ Open Plan Kitchen: ✓ Pressurized Water System: ✓ High ceilings: ✓ Built in Cabinets: ✓ Fully Fitted Kitchen: ✓ Solar Panels for Hot Water: ✓