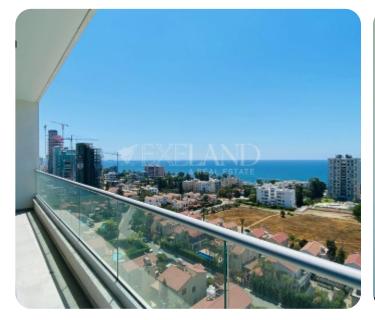

# € 765,000+vat

Limassol, Mouttagiaka

VIEW ON THE WEBSITE

Luxury two bedroom apartment located in Mouttagiaka area close to all amenities and the beach.

The apartment consists of an open plan kitchen connected to the living and dining room, guest toilet, two bedrooms and a main bathroom. From the living and kitchen area, there is an access to a spacious veranda. Covered area of the apartment is 123 sq.m and covered veranda 36 sq.m.

### Views

Sea View: ✓ Garden View: ✓ City View: ✓ Panoramic View: ✓ Mountain View: ✓ Pool View: ✓