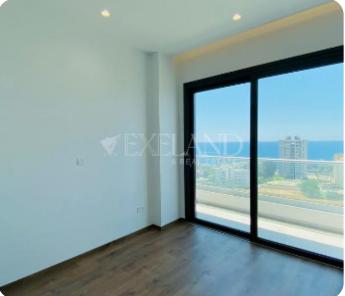

# € 765,000+vat

Limassol, Mouttagiaka

VIEW ON THE WEBSITE

Luxury two bedroom apartment located in Mouttagiaka area close to all amenities and the beach.

The apartment consists of an open plan kitchen connected to the living and dining room, guest toilet, two bedrooms and a main bathroom. From the living and kitchen area, there is an access to a spacious veranda. Covered area of the apartment is 123 sq.m and covered veranda 36 sq.m.

### Views

Sea View: ✓ Garden View: ✓ City View: ✓ Panoramic View: ✓ Mountain View: ✓ Pool View: ✓