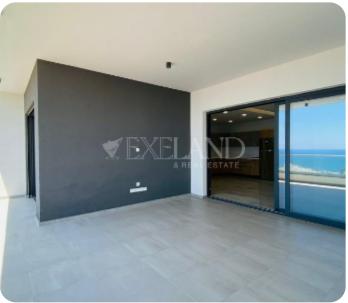

# € 765,000+vat

Limassol, Mouttagiaka

VIEW ON THE WEBSITE

Luxury two bedroom apartment located in Mouttagiaka area close to all amenities and the beach.

The apartment consists of an open plan kitchen connected to the living and dining room, guest toilet, two bedrooms and a main bathroom. From the living and kitchen area, there is an access to a spacious veranda. Covered area of the apartment is 123 sq.m and covered veranda 36 sq.m.