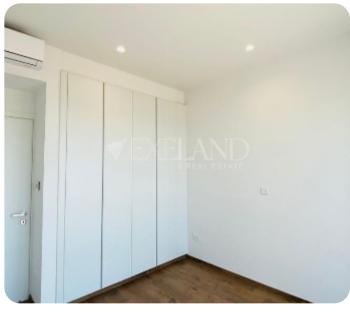

# € 765,000+vat

Limassol, Mouttagiaka

VIEW ON THE WEBSITE

Luxury two bedroom apartment located in Mouttagiaka area close to all amenities and the beach.

The apartment consists of an open plan kitchen connected to the living and dining room, guest toilet, two bedrooms and a main bathroom. From the living and kitchen area, there is an access to a spacious veranda. Covered area of the apartment is 123 sq.m and covered veranda 36 sq.m.

#### Specifications

High ceilings: ✓ Built in Cabinets: ✓ Fully Fitted Kitchen: ✓ Intercom System: ✓ Solar Panels for Hot Water: ✓

Double Glazing: Open Plan Kitchen: Electrical Shutters: Pressurized Water System: