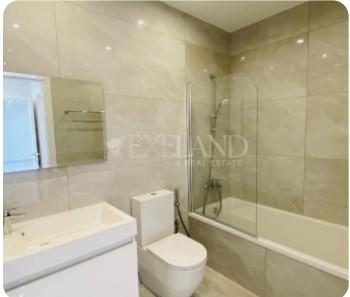

# **Apartment in Mouttagiaka**

Ref. No 1185

- Apartment
- 88 Standard Apartment
- ☐ 2 bedrooms
- 🔄 1 bathroom
- 🔁 2 wcs
- 与 123m<sup>2</sup> internal
- 🖬 36m<sup>2</sup> veranda
- 159m<sup>2</sup> total
- Completed

# € 765,000+vat

Limassol, Mouttagiaka

VIEW ON THE WEBSITE

Luxury two bedroom apartment located in Mouttagiaka area close to all amenities and the beach.

The apartment consists of an open plan kitchen connected to the living and dining room, guest toilet, two bedrooms and a main bathroom. From the living and kitchen area, there is an access to a spacious veranda. Covered area of the apartment is 123 sq.m and covered veranda 36 sq.m.