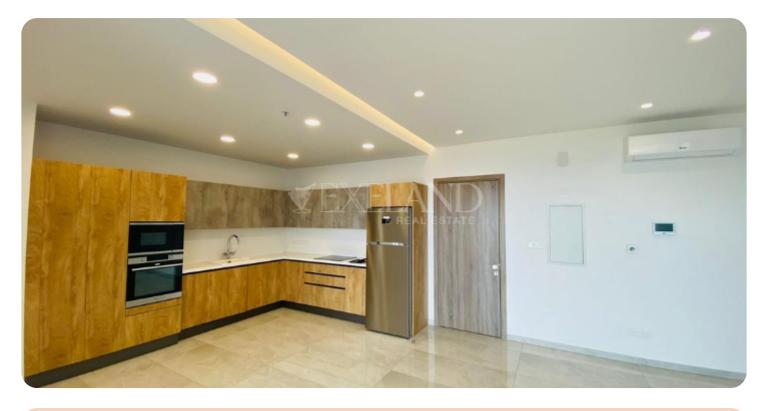

# € 765,000+vat

Limassol, Mouttagiaka

VIEW ON THE WEBSITE

Luxury two bedroom apartment located in Mouttagiaka area close to all amenities and the beach.

The apartment consists of an open plan kitchen connected to the living and dining room, guest toilet, two bedrooms and a main bathroom. From the living and kitchen area, there is an access to a spacious veranda. Covered area of the apartment is 123 sq.m and covered veranda 36 sq.m.

#### **Main Features**

Furniture: Unfurnished Construction year: 2021 Kitchen type: Open plan A/Cs: VRV System Construction type: Concrete Proximity: Above Highway Underfloor heating: Electrical Energy efficiency: A

#### Specifications

High ceilings: ✓ Built in Cabinets: ✓ Fully Fitted Kitchen: ✓ Intercom System: ✓ Solar Panels for Hot Water: ✓

Double Glazing: Open Plan Kitchen: Electrical Shutters: Pressurized Water System: