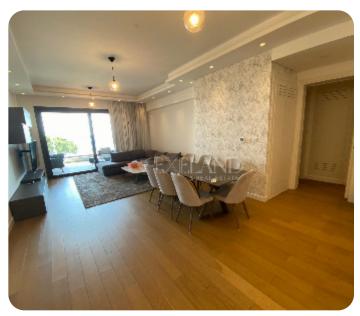

Limassol, Agia Napa

VIEW ON THE WEBSITE

Luxury three-bedroom apartment with direct sea view located opposite the beach, near Limassol Marina and walking distance to all amenities. Internal covered area 156 sq. m + 31 sq. m covered verandas. It consists of an open-plan kitchen connected with the dining and living area, 3 bedrooms (all en-suite with 2 showers and 1 bathroom), guest WC and 2 covered verandas. The apartment is fully furnished and equipped (with Miele kitchen appliances), it has a central VRV air condition system, underfloor heating, smart house system, intercom, parquet floor, double-glazed windows, solar panels for hot water, water pressure system and 1 covered parking. The building has a common swimming pool and gym.

#### **Main Features**

Furniture: Furnished Appliances: ✓

Construction type: Concrete Construction year: 2018

Floor type: Parquet Proximity: Near The Sea

Kitchen type: Open plan Covered Parking: ✓

Underfloor heating: Water A/Cs: VRV System