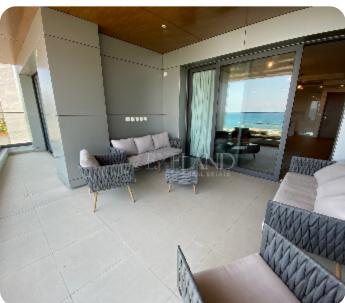

Limassol, Agia Napa

VIEW ON THE WEBSITE

Luxury three-bedroom apartment with direct sea view located opposite the beach, near Limassol Marina and walking distance to all amenities. Internal covered area 156 sq. m + 31 sq. m covered verandas. It consists of an open-plan kitchen connected with the dining and living area, 3 bedrooms (all en-suite with 2 showers and 1 bathroom), guest WC and 2 covered verandas. The apartment is fully furnished and equipped (with Miele kitchen appliances), it has a central VRV air condition system, underfloor heating, smart house system, intercom, parquet floor, double-glazed windows, solar panels for hot water, water pressure system and 1 covered parking. The building has a common swimming pool and gym.

## **Views**

Sea View: ✓

City View: ✓

Front Sea View: ✓

South Site Direction: ✓