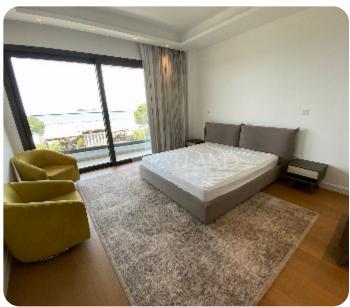

Limassol, Agia Napa

VIEW ON THE WEBSITE

Luxury three-bedroom apartment with direct sea view located opposite the beach, near Limassol Marina and walking distance to all amenities. Internal covered area 156 sq. m + 31 sq. m covered verandas. It consists of an open-plan kitchen connected with the dining and living area, 3 bedrooms (all en-suite with 2 showers and 1 bathroom), guest WC and 2 covered verandas. The apartment is fully furnished and equipped (with Miele kitchen appliances), it has a central VRV air condition system, underfloor heating, smart house system, intercom, parquet floor, double-glazed windows, solar panels for hot water, water pressure system and 1 covered parking. The building has a common swimming pool and gym.

## **Views**

Sea View: ✓

City View: ✓

Front Sea View: ✓

South Site Direction: ✓