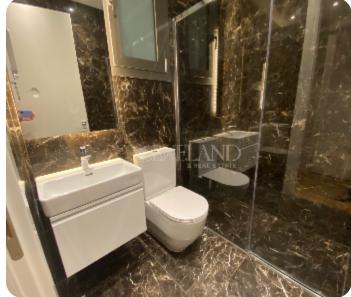

Limassol, Agia Napa

VIEW ON THE WEBSITE

Luxury three-bedroom apartment with direct sea view located opposite the beach, near Limassol Marina and walking distance to all amenities. Internal covered area 156 sq. m + 31 sq. m covered verandas. It consists of an open-plan kitchen connected with the dining and living area, 3 bedrooms (all en-suite with 2 showers and 1 bathroom), guest WC and 2 covered verandas. The apartment is fully furnished and equipped (with Miele kitchen appliances), it has a central VRV air condition system, underfloor heating, smart house system, intercom, parquet floor, double-glazed windows, solar panels for hot water, water pressure system and 1 covered parking. The building has a common swimming pool and gym.