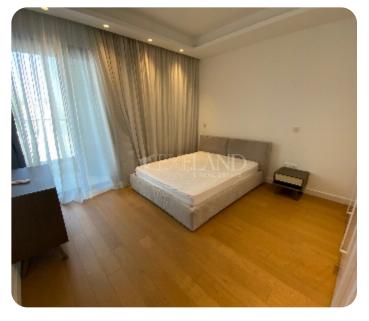

Limassol, Agia Napa

VIEW ON THE WEBSITE

Luxury three-bedroom apartment with direct sea view located opposite the beach, near Limassol Marina and walking distance to all amenities. Internal covered area 156 sq. m + 31 sq. m covered verandas. It consists of an open-plan kitchen connected with the dining and living area, 3 bedrooms (all en-suite with 2 showers and 1 bathroom), guest WC and 2 covered verandas. The apartment is fully furnished and equipped (with Miele kitchen appliances), it has a central VRV air condition system, underfloor heating, smart house system, intercom, parquet floor, double-glazed windows, solar panels for hot water, water pressure system and 1 covered parking. The building has a common swimming pool and gym.

#### **Main Features**

Furniture: Furnished Appliances: ✓

Construction type: Concrete Construction year: 2018

Floor type: Parquet Proximity: Near The Sea

Kitchen type: Open plan Covered Parking: ✓

Underfloor heating: Water A/Cs: VRV System