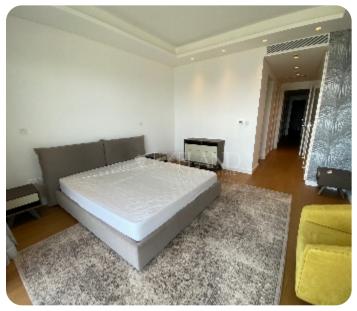

Limassol, Agia Napa

VIEW ON THE WEBSITE

Luxury three-bedroom apartment with direct sea view located opposite the beach, near Limassol Marina and walking distance to all amenities. Internal covered area 156 sq. m + 31 sq. m covered verandas. It consists of an open-plan kitchen connected with the dining and living area, 3 bedrooms (all en-suite with 2 showers and 1 bathroom), guest WC and 2 covered verandas. The apartment is fully furnished and equipped (with Miele kitchen appliances), it has a central VRV air condition system, underfloor heating, smart house system, intercom, parquet floor, double-glazed windows, solar panels for hot water, water pressure system and 1 covered parking. The building has a common swimming pool and gym.

#### **Main Features**

Furniture: Furnished Appliances: ✓

Construction type: Concrete Construction year: 2018

Floor type: Parquet Proximity: Near The Sea

Kitchen type: Open plan Covered Parking: ✓

Underfloor heating: Water A/Cs: VRV System

### **Additional Features**

Luxury Fittings: ✓ 24-hour security: ✓

Smart Home: ✓ Security System: ✓

Balcony: ✓ Walk-in Closet: ✓

Guest WC: ✓ En Suite Shower: ✓