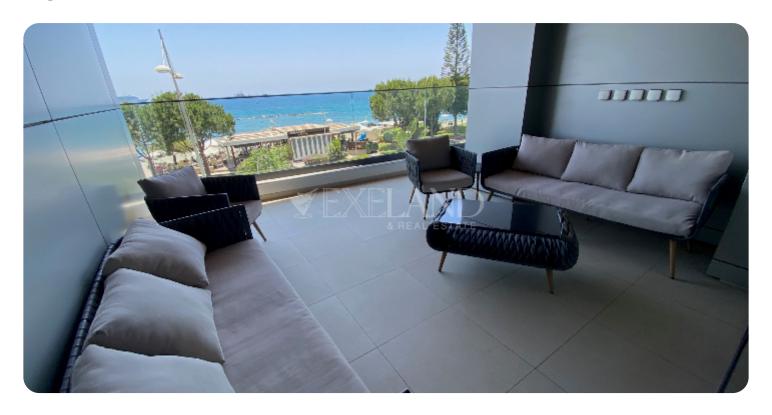

Limassol, Agia Napa

VIEW ON THE WEBSITE

Luxury three-bedroom apartment with direct sea view located opposite the beach, near Limassol Marina and walking distance to all amenities. Internal covered area 156 sq. m + 31 sq. m covered verandas. It consists of an open-plan kitchen connected with the dining and living area, 3 bedrooms (all en-suite with 2 showers and 1 bathroom), guest WC and 2 covered verandas. The apartment is fully furnished and equipped (with Miele kitchen appliances), it has a central VRV air condition system, underfloor heating, smart house system, intercom, parquet floor, double-glazed windows, solar panels for hot water, water pressure system and 1 covered parking. The building has a common swimming pool and gym.

## **Views**

Sea View: ✓

City View: ✓

Front Sea View: ✓

South Site Direction: ✓