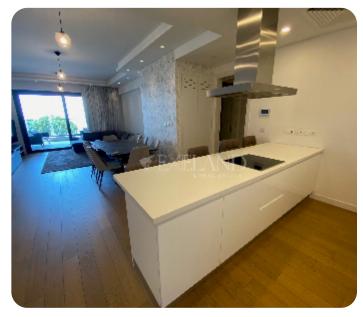

Limassol, Agia Napa

VIEW ON THE WEBSITE

Luxury three-bedroom apartment with direct sea view located opposite the beach, near Limassol Marina and walking distance to all amenities. Internal covered area 156 sq. m + 31 sq. m covered verandas. It consists of an open-plan kitchen connected with the dining and living area, 3 bedrooms (all en-suite with 2 showers and 1 bathroom), guest WC and 2 covered verandas. The apartment is fully furnished and equipped (with Miele kitchen appliances), it has a central VRV air condition system, underfloor heating, smart house system, intercom, parquet floor, double-glazed windows, solar panels for hot water, water pressure system and 1 covered parking. The building has a common swimming pool and gym.

#### **Main Features**

Furniture: Furnished Appliances: ✓

Construction type: Concrete Construction year: 2018

Floor type: Parquet Proximity: Near The Sea

Kitchen type: Open plan Covered Parking: ✓

Underfloor heating: Water A/Cs: VRV System