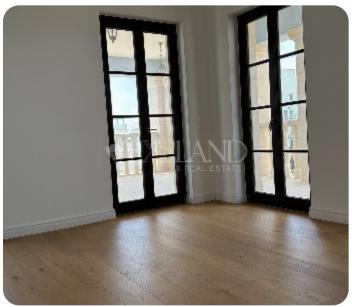

# **Specifications**

Spacious rooms: ✓ Double Glazing: ✓ Open Plan Kitchen: ✓ Parquet Floor: ✓ Intercom System: ✓ Pressurized Water System: ✓ High ceilings: ✓ Built in Cabinets: ✓ Kitchen Top Granite/Marble: ✓ Marble Floor: ✓ Thermal insulation: ✓ Solar Panels for Hot Water: ✓