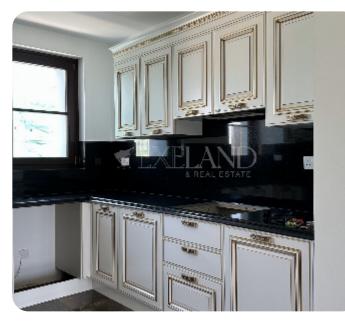

# € 1,500,000+VAT

Limassol, Potamos Germasogeias

VIEW ON THE WEBSITE

Luxury three bedroom apartment located in Papas area of Potamos Germasogeia.

The apartment consists of an open plan kitchen, connected with dining and living room, guest wc, 3 bedrooms one of which is master with en-suite shower and two bedrooms sharing main bathroom. Internal area of 137 sq.m. and covered verandas - 44 sq.m.

Complex is build with highest quality of finishes, mosaic and marble floors, separate underfloor heating in each area controlled by Siemens-produced management system, bidet in the bathrooms, air conditioning units in the bathrooms, wooden floor and many other upgraded specifications. Quiet prestigious area within walking distance to the sea, eucalyptus park and infrastructure.

### **Main Features**

Furniture: Unfurnished Floor type: Marble Kitchen type: Open plan Central heating: Electrical A/Cs: VRV System Construction type: Concrete Proximity: Tourist Area Covered Parking: ✓ Underfloor heating: Electrical Energy efficiency: A+

# **Specifications**

Spacious rooms: ✓ Double Glazing: ✓ Open Plan Kitchen: ✓ Parquet Floor: ✓ Intercom System: ✓ Pressurized Water System: ✓ High ceilings: ✓ Built in Cabinets: ✓ Kitchen Top Granite/Marble: ✓ Marble Floor: ✓ Thermal insulation: ✓ Solar Panels for Hot Water: ✓