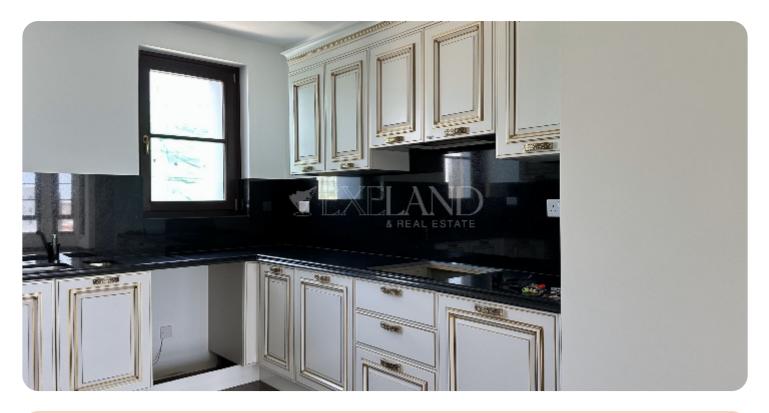

# € 1,500,000+VAT

Limassol, Potamos Germasogeias

VIEW ON THE WEBSITE

Luxury three bedroom apartment located in Papas area of Potamos Germasogeia.

The apartment consists of an open plan kitchen, connected with dining and living room, guest wc, 3 bedrooms one of which is master with en-suite shower and two bedrooms sharing main bathroom. Internal area of 137 sq.m. and covered verandas - 44 sq.m.

Complex is build with highest quality of finishes, mosaic and marble floors, separate underfloor heating in each area controlled by Siemens-produced management system, bidet in the bathrooms, air conditioning units in the bathrooms, wooden floor and many other upgraded specifications. Quiet prestigious area within walking distance to the sea, eucalyptus park and infrastructure.

### **Main Features**

Furniture: Unfurnished Floor type: Marble Kitchen type: Open plan Central heating: Electrical A/Cs: VRV System Construction type: Concrete Proximity: Tourist Area Covered Parking: ✓ Underfloor heating: Electrical Energy efficiency: A+

# **Specifications**

Spacious rooms: ✓ Double Glazing: ✓ Open Plan Kitchen: ✓ Parquet Floor: ✓ Intercom System: ✓ Pressurized Water System: ✓ High ceilings: ✓ Built in Cabinets: ✓ Kitchen Top Granite/Marble: ✓ Marble Floor: ✓ Thermal insulation: ✓ Solar Panels for Hot Water: ✓