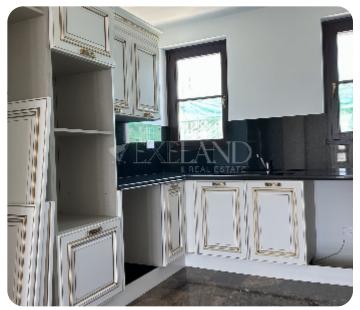

# € 1,500,000+VAT

Limassol, Potamos Germasogeias

VIEW ON THE WEBSITE

Luxury three bedroom apartment located in Papas area of Potamos Germasogeia.

The apartment consists of an open plan kitchen, connected with dining and living room, guest wc, 3 bedrooms one of which is master with en-suite shower and two bedrooms sharing main bathroom. Internal area of 137 sq.m. and covered verandas - 44 sq.m.

### **Main Features**

Furniture: Unfurnished Floor type: Marble Kitchen type: Open plan Central heating: Electrical A/Cs: VRV System Construction type: Concrete Proximity: Tourist Area Covered Parking: ✓ Underfloor heating: Electrical Energy efficiency: A+