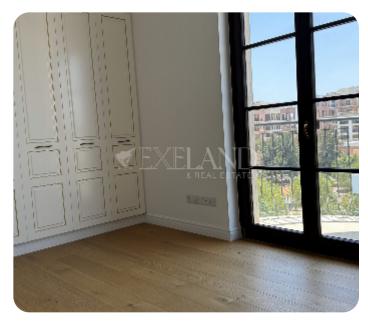

# € 1,500,000+VAT

Limassol, Potamos Germasogeias

VIEW ON THE WEBSITE

Luxury three bedroom apartment located in Papas area of Potamos Germasogeia.

The apartment consists of an open plan kitchen, connected with dining and living room, guest wc, 3 bedrooms one of which is master with en-suite shower and two bedrooms sharing main bathroom. Internal area of 137 sq.m. and covered verandas - 44 sq.m.

### **Main Features**

Furniture: Unfurnished Floor type: Marble Kitchen type: Open plan Central heating: Electrical A/Cs: VRV System Construction type: Concrete Proximity: Tourist Area Covered Parking: ✓ Underfloor heating: Electrical Energy efficiency: A+

# **Specifications**

Spacious rooms: ✓ Double Glazing: ✓ Open Plan Kitchen: ✓ Parquet Floor: ✓ Intercom System: ✓ Pressurized Water System: ✓ High ceilings: ✓ Built in Cabinets: ✓ Kitchen Top Granite/Marble: ✓ Marble Floor: ✓ Thermal insulation: ✓ Solar Panels for Hot Water: ✓