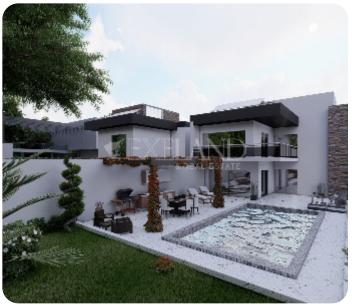

VIEW ON THE WEBSITE

Beautiful Residential Plot in Agios Tychonas, facing hills and mountain views.

Application to build 2 villas has been submitted to Planning Department via Fast Track.

Total size of the plot is 834 sq.m., with 30% building density and planning zone H5, ability to build 2 floors of 8.3 m height.