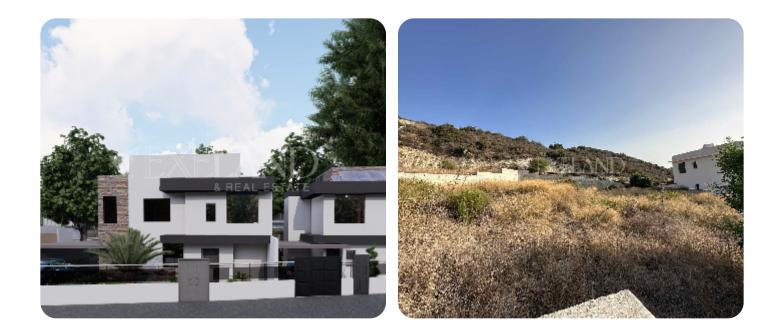

VIEW ON THE WEBSITE

Beautiful Residential Plot in Agios Tychonas, facing hills and mountain views.

Application to build 2 villas has been submitted to Planning Department via Fast Track.

Total size of the plot is 834 sq.m., with 30% building density and planning zone H5, ability to build 2 floors of 8.3 m height.

For plans, details of applied houses, viewing, video and etc - please, contact our Land Department.

| Main Features<br>Title deed: ✓                                                    |                                                                    |
|-----------------------------------------------------------------------------------|--------------------------------------------------------------------|
| Additional Features<br>Abuts Green Area: ✓<br>Water: ✓                            | Cul-de-sac: ✓<br>Electricity: ✓                                    |
| Facilities<br>Quiet area: ✓<br>Easy access to main roads: ✓<br>Registered road: ✓ | Easy access to highway: ✓<br>Elevated Terrain: ✓<br>Road access: ✓ |
| Views<br>Mountain View: ✓<br>Village View: ✓                                      | Valley View: 🗸                                                     |
|                                                                                   |                                                                    |