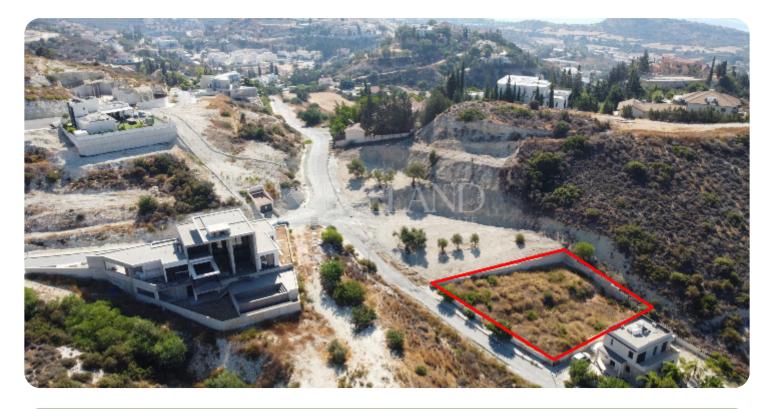

## **Plot with Planning License Applied**

Ref. No 1102

- 🔁 Land
- 88 Plot
- Residential
- 834m<sup>2</sup> plot area
- 130% building density
- $\clubsuit$  2 Houses

ASKING PRICE:

€ 300,000+vat

Limassol, Agios Tychon

VIEW ON THE WEBSITE

Beautiful Residential Plot in Agios Tychonas, facing hills and mountain views.

Application to build 2 villas has been submitted to Planning Department via Fast Track.

Total size of the plot is 834 sq.m., with 30% building density and planning zone H5, ability to build 2 floors of 8.3 m height.

For plans, details of applied houses, viewing, video and etc - please, contact our Land Department.

| Main Features<br>Title deed: ✓                                                    |                                                                    |
|-----------------------------------------------------------------------------------|--------------------------------------------------------------------|
| Additional Features<br>Abuts Green Area: ✓<br>Water: ✓                            | Cul-de-sac: ✓<br>Electricity: ✓                                    |
| Facilities<br>Quiet area: ✓<br>Easy access to main roads: ✓<br>Registered road: ✓ | Easy access to highway: ✓<br>Elevated Terrain: ✓<br>Road access: ✓ |
| Views<br>Mountain View: ✓<br>Village View: ✓                                      | Valley View: 🗸                                                     |
|                                                                                   |                                                                    |