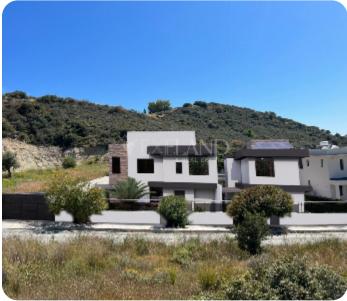

VIEW ON THE WEBSITE

Beautiful Residential Plot in Agios Tychonas, facing hills and mountain views.

Application to build 2 villas has been submitted to Planning Department via Fast Track.

Total size of the plot is 834 sq.m., with 30% building density and planning zone H5, ability to build 2 floors of 8.3 m height.

For plans, details of applied houses, viewing, video and etc - please, contact our Land Department.

| Main Features<br>Title deed: ✓                                                    |                                                                    |
|-----------------------------------------------------------------------------------|--------------------------------------------------------------------|
| Additional Features<br>Abuts Green Area: ✓<br>Water: ✓                            | Cul-de-sac: ✓<br>Electricity: ✓                                    |
| Facilities<br>Quiet area: ✓<br>Easy access to main roads: ✓<br>Registered road: ✓ | Easy access to highway: ✓<br>Elevated Terrain: ✓<br>Road access: ✓ |
| Views<br>Mountain View: ✓<br>Village View: ✓                                      | Valley View: 🗸                                                     |
|                                                                                   |                                                                    |