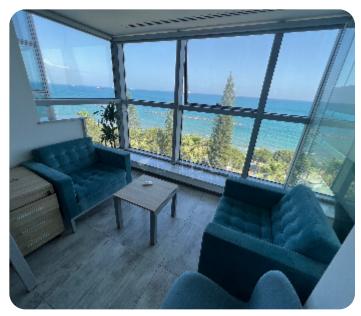

**ASKING PRICE:** 

 $\mathbf{\in 10,000}$ / month +VAT

Limassol, Agia Triada

VIEW ON THE WEBSITE

Luxury office space with sea & mountain views located in a modern business center opposite Molos park, near Limassol Marina and within walking distance to amenities. The covered area is 250 sq. m and it consists of a reception area, an open-plan space, separate offices, a meeting room, 2 WC, a separate kitchen with a dining area, a server room and 2 covered verandas for smoking. The office is available unfurnished, with central air conditioning & fresh air system, structured cabling, alarm system, raised flooring and double-glazed windows with blinds. Also there are 2 covered parking spaces and opposite the office there is municipal parking. The building has security at reception and an electricity generator.

## Views

Sea View: ✓

Mountain View: ✓

South Site Direction: ✓

Panoramic View: ✓

City View: ✓