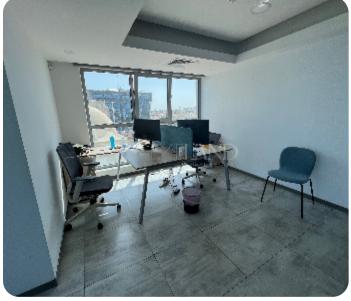

**ASKING PRICE:** 

 $\mathbf{\in 10,000}$ / month +VAT

Limassol, Agia Triada

VIEW ON THE WEBSITE

Luxury office space with sea & mountain views located in a modern business center opposite Molos park, near Limassol Marina and within walking distance to amenities. The covered area is 250 sq. m and it consists of a reception area, an open-plan space, separate offices, a meeting room, 2 WC, a separate kitchen with a dining area, a server room and 2 covered verandas for smoking. The office is available unfurnished, with central air conditioning & fresh air system, structured cabling, alarm system, raised flooring and double-glazed windows with blinds. Also there are 2 covered parking spaces and opposite the office there is municipal parking. The building has security at reception and an electricity generator.