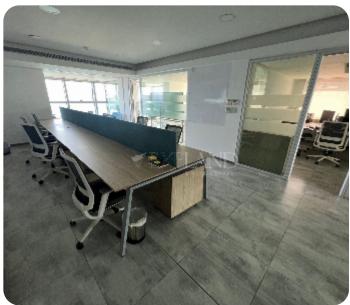

**ASKING PRICE:** 

 $\mathbf{\in 10,000}$ / month +VAT

Limassol, Agia Triada

VIEW ON THE WEBSITE

Luxury office space with sea & mountain views located in a modern business center opposite Molos park, near Limassol Marina and within walking distance to amenities. The covered area is 250 sq. m and it consists of a reception area, an open-plan space, separate offices, a meeting room, 2 WC, a separate kitchen with a dining area, a server room and 2 covered verandas for smoking. The office is available unfurnished, with central air conditioning & fresh air system, structured cabling, alarm system, raised flooring and double-glazed windows with blinds. Also there are 2 covered parking spaces and opposite the office there is municipal parking. The building has security at reception and an electricity generator.