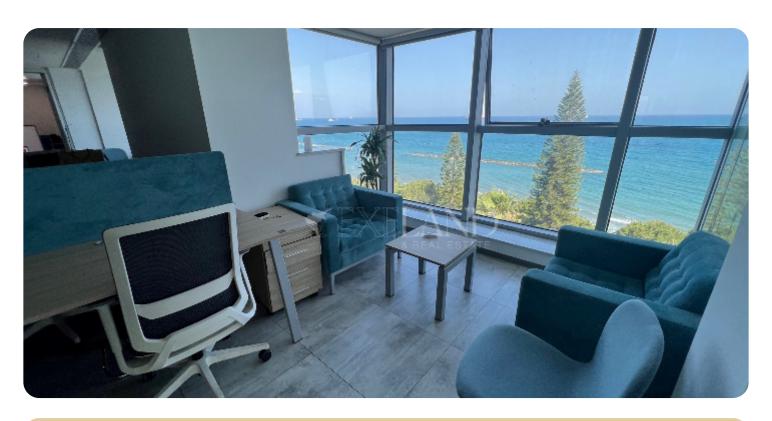

**ASKING PRICE:** 

 $\mathbf{\in 10,000}$ / month +VAT

Limassol, Agia Triada

VIEW ON THE WEBSITE

Luxury office space with sea & mountain views located in a modern business center opposite Molos park, near Limassol Marina and within walking distance to amenities. The covered area is 250 sq. m and it consists of a reception area, an open-plan space, separate offices, a meeting room, 2 WC, a separate kitchen with a dining area, a server room and 2 covered verandas for smoking. The office is available unfurnished, with central air conditioning & fresh air system, structured cabling, alarm system, raised flooring and double-glazed windows with blinds. Also there are 2 covered parking spaces and opposite the office there is municipal parking. The building has security at reception and an electricity generator.

## Views

Sea View: ✓

Mountain View: ✓

South Site Direction: ✓

Panoramic View: ✓

City View: ✓