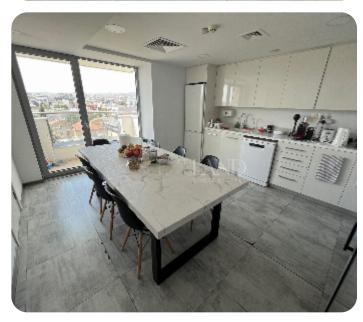

**ASKING PRICE:** 

 $\mathbf{\in 10,000}$ / month +VAT

Limassol, Agia Triada

VIEW ON THE WEBSITE

Luxury office space with sea & mountain views located in a modern business center opposite Molos park, near Limassol Marina and within walking distance to amenities. The covered area is 250 sq. m and it consists of a reception area, an open-plan space, separate offices, a meeting room, 2 WC, a separate kitchen with a dining area, a server room and 2 covered verandas for smoking. The office is available unfurnished, with central air conditioning & fresh air system, structured cabling, alarm system, raised flooring and double-glazed windows with blinds. Also there are 2 covered parking spaces and opposite the office there is municipal parking. The building has security at reception and an electricity generator.

#### **Additional Features**

24-hour security: ✓ Balcony: ✓

Server room: ✓ Separate Kitchen: ✓

Conference room: ✓