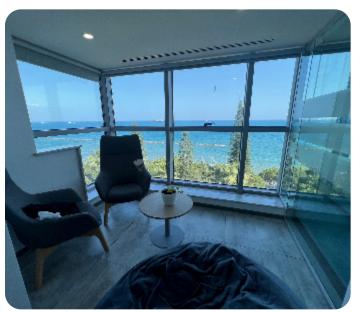

**ASKING PRICE:** 

 $\mathbf{\in 10,000}$ / month +VAT

Limassol, Agia Triada

VIEW ON THE WEBSITE

Luxury office space with sea & mountain views located in a modern business center opposite Molos park, near Limassol Marina and within walking distance to amenities. The covered area is 250 sq. m and it consists of a reception area, an open-plan space, separate offices, a meeting room, 2 WC, a separate kitchen with a dining area, a server room and 2 covered verandas for smoking. The office is available unfurnished, with central air conditioning & fresh air system, structured cabling, alarm system, raised flooring and double-glazed windows with blinds. Also there are 2 covered parking spaces and opposite the office there is municipal parking. The building has security at reception and an electricity generator.

## Views

Sea View: ✓

Mountain View: ✓

South Site Direction: ✓

Panoramic View: ✓

City View: ✓