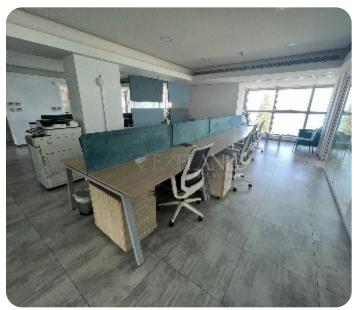

**ASKING PRICE:** 

 $\mathbf{\in 10,000}$ / month +VAT

Limassol, Agia Triada

VIEW ON THE WEBSITE

Luxury office space with sea & mountain views located in a modern business center opposite Molos park, near Limassol Marina and within walking distance to amenities. The covered area is 250 sq. m and it consists of a reception area, an open-plan space, separate offices, a meeting room, 2 WC, a separate kitchen with a dining area, a server room and 2 covered verandas for smoking. The office is available unfurnished, with central air conditioning & fresh air system, structured cabling, alarm system, raised flooring and double-glazed windows with blinds. Also there are 2 covered parking spaces and opposite the office there is municipal parking. The building has security at reception and an electricity generator.