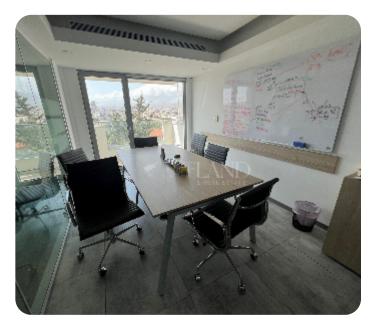

**ASKING PRICE:** 

 $\mathbf{\in 10,000}$ / month +VAT

Limassol, Agia Triada

VIEW ON THE WEBSITE

Luxury office space with sea & mountain views located in a modern business center opposite Molos park, near Limassol Marina and within walking distance to amenities. The covered area is 250 sq. m and it consists of a reception area, an open-plan space, separate offices, a meeting room, 2 WC, a separate kitchen with a dining area, a server room and 2 covered verandas for smoking. The office is available unfurnished, with central air conditioning & fresh air system, structured cabling, alarm system, raised flooring and double-glazed windows with blinds. Also there are 2 covered parking spaces and opposite the office there is municipal parking. The building has security at reception and an electricity generator.

#### **Additional Features**

24-hour security: ✓ Balcony: ✓

Server room: ✓ Separate Kitchen: ✓

Conference room: ✓