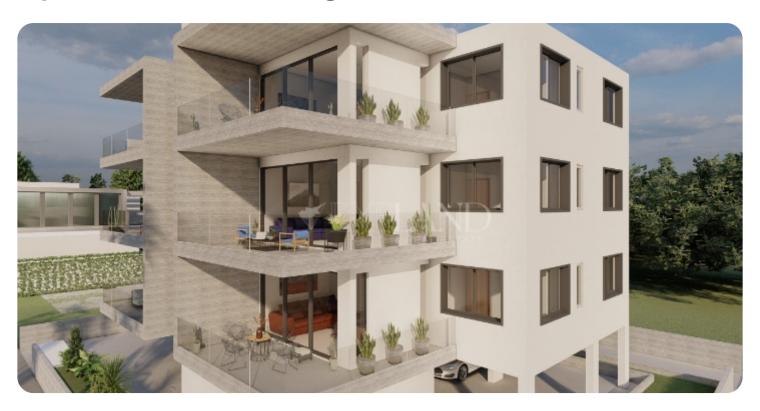

# **Apartment in Germasogeia**

Ref. No 1892

**Apartment** 

**88** Standard Apartment

□ 2 bedrooms

2 bathrooms

2 wcs

刀 85m² internal

□ 20m² veranda

☐ 105m² total

\$\rightarrow\$ 1st floor (out of 3)

☐ 1 parking

**ASKING PRICE:** 

€ 350,000+VAT

Limassol, Potamos Germasogeias

VIEW ON THE WEBSITE

Modern two-bedroom apartment located in the Germasogeia area, close to all amenities.

The apartment consists of an open-plan kitchen connected to the living and dining room area, two bedrooms (one of which is a master bedroom with shower) and main bathroom.

From the living room there is an access to a cozy veranda. The internal area is 85 sq.m and the covered veranda is 20 sq.m.

Delivery date: Q3 2025