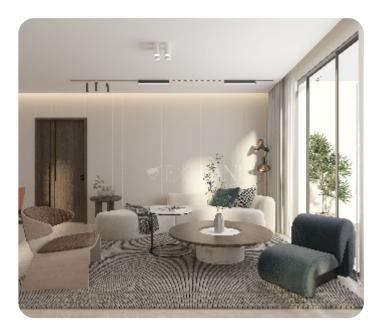

Modern two-bedroom apartment located in the Germasogeia area, close to all amenities.

The apartment consists of an open-plan kitchen connected to the living and dining room area, two bedrooms (one of which is a master bedroom with shower) and main bathroom.

## **Main Features**

Furniture: Unfurnished Floor type: Marble

Proximity: Above Highway Kitchen type: Open plan

Energy efficiency: A

### **Additional Features**

Modern design: ✓ Landscaped garden: ✓

Garden: ✓ Balcony: ✓

Store room: ✓ En Suite Shower: ✓

Abuts Green Area: ✓