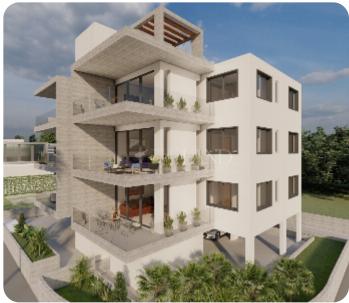

# **Apartment in Germasogeia**

Ref. No 1892

**Apartment** 

**88** Standard Apartment

□ 2 bedrooms

2 bathrooms

2 wcs

刀 85m² internal

□ 20m² veranda

☐ 105m² total

\$\rightarrow\$ 1st floor (out of 3)

☐ 1 parking

**ASKING PRICE:** 

€ 350,000+VAT

Limassol, Potamos Germasogeias

VIEW ON THE WEBSITE