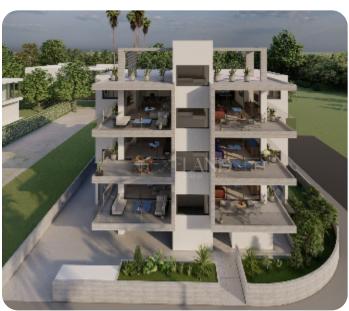

# **Apartment in Germasogeia**

Ref. No 1892

**Apartment** 

**88** Standard Apartment

□ 2 bedrooms

2 bathrooms

2 wcs

刀 85m² internal

Modern two-bedroom apartment located in the Germasogeia area, close to all amenities.

The apartment consists of an open-plan kitchen connected to the living and dining room area, two bedrooms (one of which is a master bedroom with shower) and main bathroom.

From the living room there is an access to a cozy veranda. The internal area is 85 sq.m and the covered veranda is 20 sq.m.

Delivery date: Q3 2025