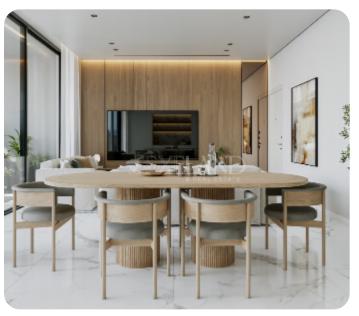

VIEW ON THE WEBSITE

Beautiful two-bedroom apartment located in Moutagiaka area, with amazing unobstructed sea view.

The apartment consists of an open-plan kitchen connected to the living and dining room area, two bedrooms (one of which is en-suite with shower with Walk-in Closet) and main bathroom.

From the living room there is an access to a cozy veranda. The internal area is 80 sq.m and the covered veranda is 23 sq.m

The secure, gated complex features are sort-style swimming pool, landscaped outdoor areas, and private off-street parking.