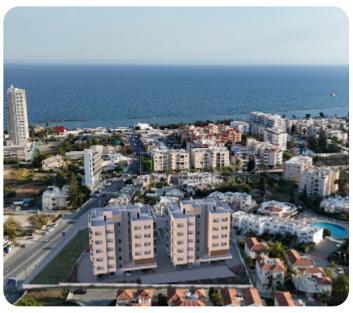

VIEW ON THE WEBSITE

Beautiful two-bedroom apartment located in Moutagiaka area, with amazing unobstructed sea view.

The apartment consists of an open-plan kitchen connected to the living and dining room area, two bedrooms (one of which is en-suite with shower with Walk-in Closet) and main bathroom.

From the living room there is an access to a cozy veranda. The internal area is 80 sq.m and the covered veranda is 23 sq.m

The secure, gated complex features are sort-style swimming pool, landscaped outdoor areas, and private off-street parking.