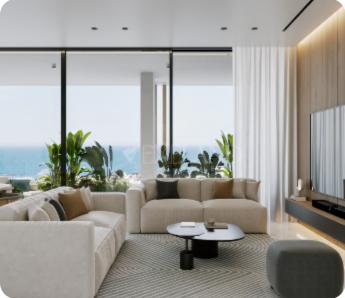

VIEW ON THE WEBSITE

Beautiful two-bedroom apartment located in Moutagiaka area, with amazing unobstructed sea view.

The apartment consists of an open-plan kitchen connected to the living and dining room area, two bedrooms (one of which is en-suite with shower with Walk-in Closet) and main bathroom.

From the living room there is an access to a cozy veranda. The internal area is 80 sq.m and the covered veranda is 23 sq.m

The secure, gated complex features are sort-style swimming pool, landscaped outdoor areas, and private off-street parking.

## Views

Side Sea View: ✓

Garden View: ✓

Valley View: ✓

Panoramic View: ✓

Mountain View: ✓

Pool View: ✓