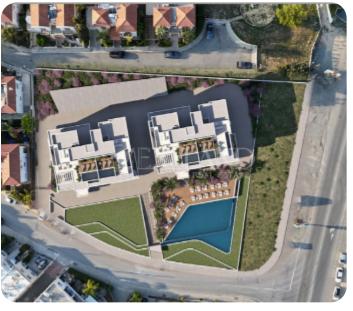

VIEW ON THE WEBSITE

Beautiful two-bedroom apartment located in Moutagiaka area, with amazing unobstructed sea view.

The apartment consists of an open-plan kitchen connected to the living and dining room area, two bedrooms (one of which is en-suite with shower with Walk-in Closet) and main bathroom.

From the living room there is an access to a cozy veranda. The internal area is 80 sq.m and the covered veranda is 23 sq.m

The secure, gated complex features are sort-style swimming pool, landscaped outdoor areas, and private off-street parking.

# **Facilities**

Elevator: ✓

Gated Complex: ✓

Common Swimming Pool: ✓

Easy access to highway: ✓

Emergency Exit: ✓

Fire Alarm: ✓

Relaxation area: ✓