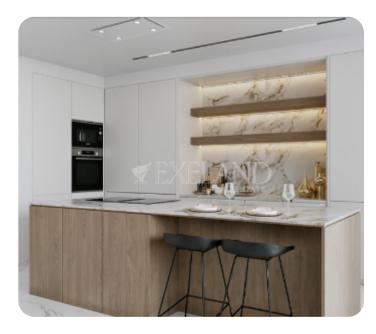

VIEW ON THE WEBSITE

Beautiful two-bedroom apartment located in Moutagiaka area, with amazing unobstructed sea view.

The apartment consists of an open-plan kitchen connected to the living and dining room area, two bedrooms (one of which is en-suite with shower with Walk-in Closet) and main bathroom.

#### **Main Features**

Furniture: Unfurnished Construction type: Concrete

Construction year: 2026 Floor type: Marble

Proximity: Below Highway Kitchen type: Open plan

Underfloor heating: Water A/Cs: VRV System

#### **Specifications**

High ceilings: ✓ Double Glazing: ✓

Built in Cabinets: ✓ Open Plan Kitchen: ✓

Fully Fitted Kitchen: ✓ Thermal insulation: ✓