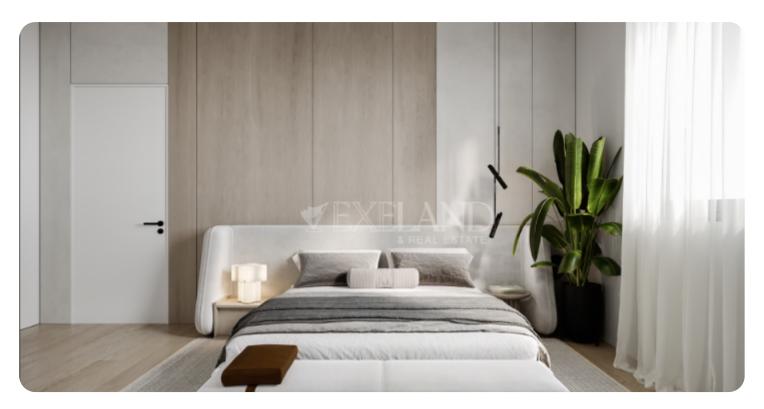

VIEW ON THE WEBSITE

Beautiful two-bedroom apartment located in Moutagiaka area, with amazing unobstructed sea view.

The apartment consists of an open-plan kitchen connected to the living and dining room area, two bedrooms (one of which is en-suite with shower with Walk-in Closet) and main bathroom.

From the living room there is an access to a cozy veranda. The internal area is 80 sq.m and the covered veranda is 23 sq.m

The secure, gated complex features are sort-style swimming pool, landscaped outdoor areas, and private off-street parking.

#### **Main Features**

Furniture: Unfurnished Construction type: Concrete

Construction year: 2026 Floor type: Marble

Proximity: Below Highway Kitchen type: Open plan

Underfloor heating: Water A/Cs: VRV System

### **Additional Features**

Modern design: ✓ Landscaped garden: ✓

Garden: ✓ Balcony: ✓

Store room: ✓ Walk-in Closet: ✓

En Suite Shower: ✓ Abuts Green Area: ✓

#### **Specifications**

High ceilings: ✓ Double Glazing: ✓

Built in Cabinets: ✓ Open Plan Kitchen: ✓

Fully Fitted Kitchen: ✓ Thermal insulation: ✓