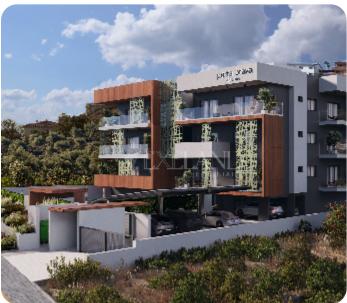

# Penthouse in Germasogeia

Ref. No 1886

Apartment Penthouse

□ 2 bedrooms

2 bathrooms

2 wcs

 **□** 88m² internal

[] 108m<sup>2</sup> covered

VIEW ON THE WEBSITE

Modern two-bedroom apartment located in the village of Germasogeia with convenient and quick access to the highway and urban infrastructure of Limassol.

The apartment consists of an open-plan kitchen connected to the living and dining room area, two bedroom (one of which is a master bedroom with shower) and main bathroom.

From the living room there is an access to a cozy veranda. The internal area is 88 sq.m and the covered veranda is 20 sq.m.

The complex offers facilities like common swimming pool, landscaped gardens, gym, children's playground. Delivery date: July 2026