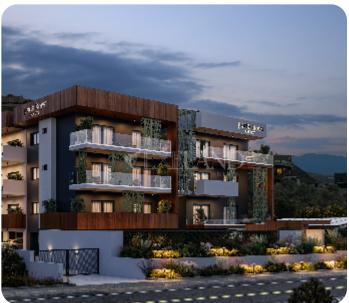

# Penthouse in Germasogeia

Ref. No 1886

Apartment Penthouse

□ 2 bedrooms

2 bathrooms

2 wcs

 **□** 88m² internal

[] 108m<sup>2</sup> covered

VIEW ON THE WEBSITE

Modern two-bedroom apartment located in the village of Germasogeia with convenient and quick access to the highway and urban infrastructure of Limassol.

The apartment consists of an open-plan kitchen connected to the living and dining room area, two bedroom (one of which is a master bedroom with shower) and main bathroom.