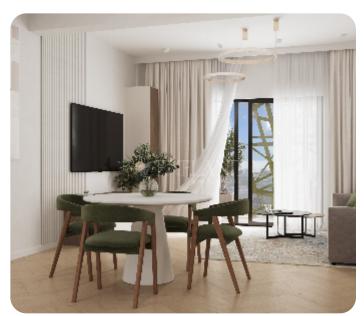

VIEW ON THE WEBSITE

Modern two-bedroom apartment located in the village of Germasogeia with convenient and quick access to the highway and urban infrastructure of Limassol.

The apartment consists of an open-plan kitchen connected to the living and dining room area, two bedroom (one of which is a master bedroom with shower) and main bathroom.

From the living room there is an access to a cozy veranda. The internal area is 88 sq.m and the covered veranda is 20 sq.m.

The complex offers facilities like common swimming pool, landscaped gardens, gym, children's playground. Delivery date: July 2026