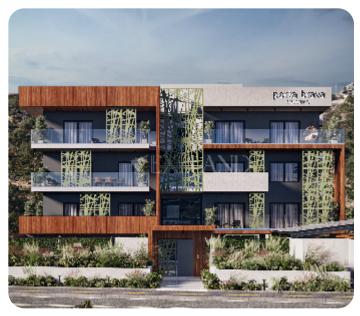

# Penthouse in Germasogeia

Ref. No 1886

Apartment Penthouse

□ 2 bedrooms

2 bathrooms

2 wcs

 **□** 88m² internal

[] 108m<sup>2</sup> covered

VIEW ON THE WEBSITE

Modern two-bedroom apartment located in the village of Germasogeia with convenient and quick access to the highway and urban infrastructure of Limassol.

The apartment consists of an open-plan kitchen connected to the living and dining room area, two bedroom (one of which is a master bedroom with shower) and main bathroom.