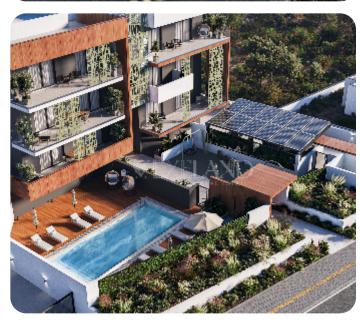

From the living room there is an access to a cozy veranda. The internal area is 88 sq.m and the covered veranda is 20 sq.m.

The complex offers facilities like common swimming pool, landscaped gardens, gym, children's playground. Delivery date: July 2026

## **Facilities**

Elevator: ✓ Emergency Exit: ✓

Gated Complex: ✓ Monitored Gate Access: ✓

Electric Gates: ✓ Fire Alarm: ✓

Gym: ✓ Playground: ✓

Common Swimming Pool: ✓ Relaxation area: ✓

Quiet area: ✓ Easy access to highway: ✓