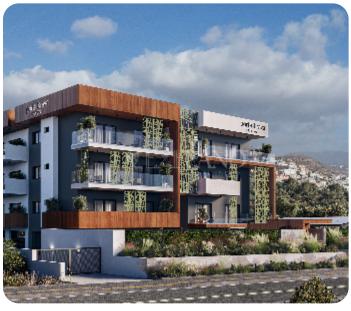

# Penthouse in Germasogeia

Ref. No 1886

Apartment Penthouse

□ 2 bedrooms

2 bathrooms

2 wcs

 **□** 88m² internal

[] 108m<sup>2</sup> covered

VIEW ON THE WEBSITE

Modern two-bedroom apartment located in the village of Germasogeia with convenient and quick access to the highway and urban infrastructure of Limassol.

The apartment consists of an open-plan kitchen connected to the living and dining room area, two bedroom (one of which is a master bedroom with shower) and main bathroom.