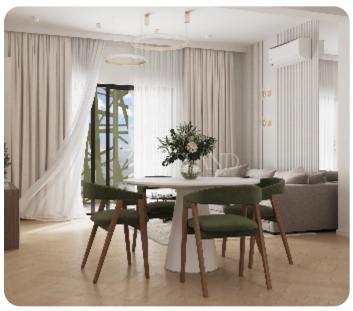

VIEW ON THE WEBSITE

Modern two-bedroom apartment located in the village of Germasogeia with convenient and quick access to the highway and urban infrastructure of Limassol.

The apartment consists of an open-plan kitchen connected to the living and dining room area, two bedroom (one of which is a master bedroom with shower) and main bathroom.

From the living room there is an access to a cozy veranda. The internal area is 88 sq.m and the covered veranda is 20 sq.m.

The complex offers facilities like common swimming pool, landscaped gardens, gym, children's playground. Delivery date: July 2026