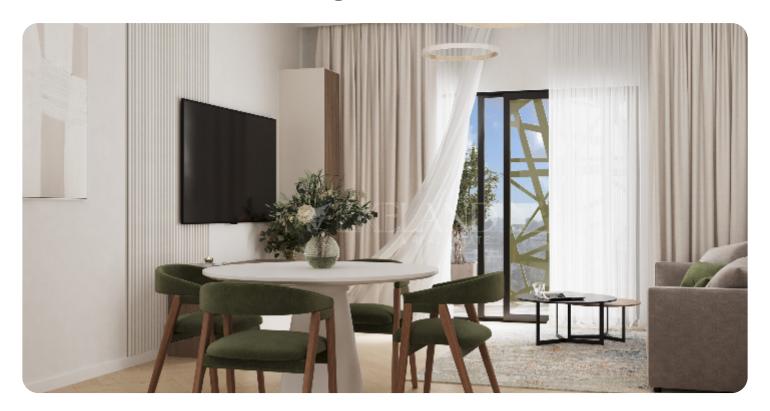

VIEW ON THE WEBSITE

Modern two-bedroom apartment located in the village of Germasogeia with convenient and quick access to the highway and urban infrastructure of Limassol.

The apartment consists of an open-plan kitchen connected to the living and dining room area, two bedroom (one of which is a master bedroom with shower) and main bathroom.

From the living room there is an access to a cozy veranda. The internal area is 88 sq.m and the covered veranda is 20 sq.m.

The complex offers facilities like common swimming pool, landscaped gardens, gym, children's playground. Delivery date: July 2026