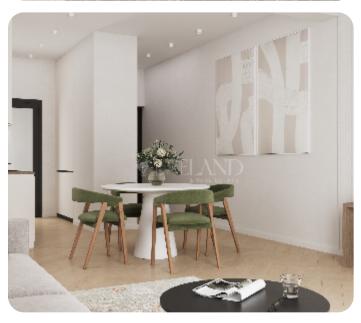

VIEW ON THE WEBSITE

Modern two-bedroom apartment located in the village of Germasogeia with convenient and quick access to the highway and urban infrastructure of Limassol.

The apartment consists of an open-plan kitchen connected to the living and dining room area, two bedroom (one of which is a master bedroom with shower) and main bathroom.

#### **Main Features**

Furniture: Unfurnished Construction type: Concrete

Construction year: 2026 Floor type: Marble

Proximity: Villages Kitchen type: Open plan

Central heating: Electrical Underfloor heating: Provision