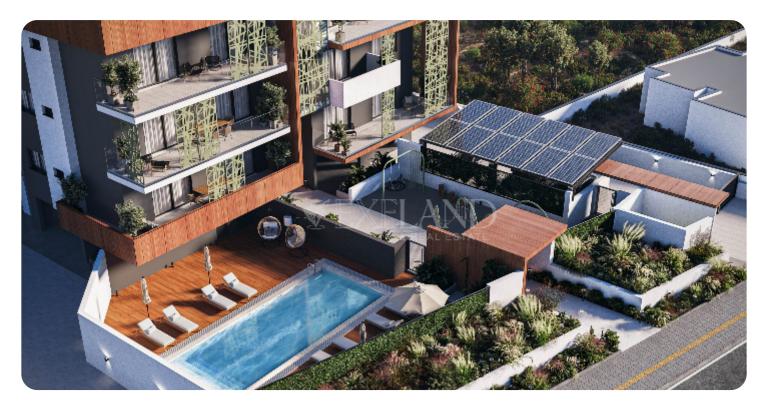

From the living room there is an access to a cozy veranda. The internal area is 86 sq.m and the covered veranda is 13sq.m.

The complex offers facilities like common swimming pool, landscaped gardens, gym, children's playground. Delivery date: July 2026

### Facilities

Elevator: ✓ Gated Complex: ✓ Electric Gates: ✓ Gym: ✓ Common Swimming Pool: ✓ Quiet area: ✓ Emergency Exit: ✓ Monitored Gate Access: ✓ Fire Alarm: ✓ Playground: ✓ Relaxation area: ✓ Easy access to highway: ✓