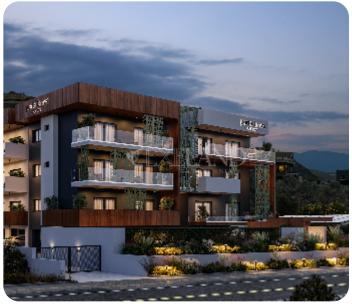

# Apartment in Germasogeia

Ref. No 1885

Modern two-bedroom apartment located in the village of Germasogeia with convenient and quick access to the highway and urban infrastructure of Limassol.

The apartment consists of an open-plan kitchen connected to the living and dining room area, (one of which is a master bedroom with shower) and main bathroom.

From the living room there is an access to a cozy veranda. The internal area is 86 sq.m and the covered veranda is 13sq.m.

The complex offers facilities like common swimming pool, landscaped gardens, gym, children's playground. Delivery date: July 2026