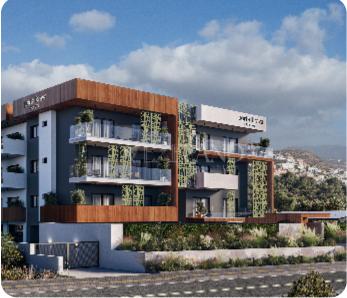

# Apartment in Germasogeia

Ref. No 1885

Modern two-bedroom apartment located in the village of Germasogeia with convenient and quick access to the highway and urban infrastructure of Limassol.

The apartment consists of an open-plan kitchen connected to the living and dining room area, (one of which is a master bedroom with shower) and main bathroom.

From the living room there is an access to a cozy veranda. The internal area is 86 sq.m and the covered veranda is 13sq.m.

The complex offers facilities like common swimming pool, landscaped gardens, gym, children's playground. Delivery date: July 2026