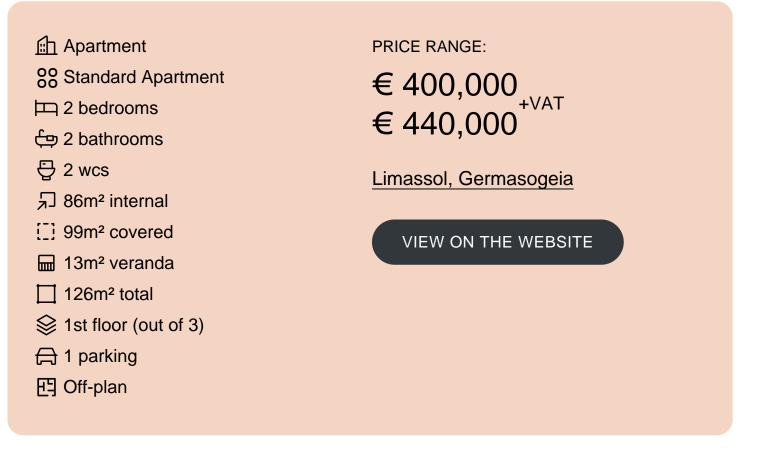

# Apartment in Germasogeia

Ref. No 1885

Modern two-bedroom apartment located in the village of Germasogeia with convenient and quick access to the highway and urban infrastructure of Limassol.

The apartment consists of an open-plan kitchen connected to the living and dining room area, (one of which is a master bedroom with shower) and main bathroom.

From the living room there is an access to a cozy veranda. The internal area is 86 sq.m and the covered veranda is 13sq.m.

The complex offers facilities like common swimming pool, landscaped gardens, gym, children's playground. Delivery date: July 2026