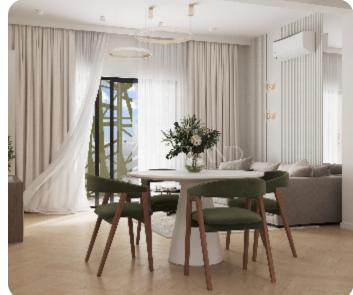

# Apartment in Germasogeia

Ref. No 1885

Modern two-bedroom apartment located in the village of Germasogeia with convenient and quick access to the highway and urban infrastructure of Limassol.

The apartment consists of an open-plan kitchen connected to the living and dining room area, (one of which is a master bedroom with shower) and main bathroom.

From the living room there is an access to a cozy veranda. The internal area is 86 sq.m and the covered veranda is 13sq.m.

The complex offers facilities like common swimming pool, landscaped gardens, gym, children's playground. Delivery date: July 2026