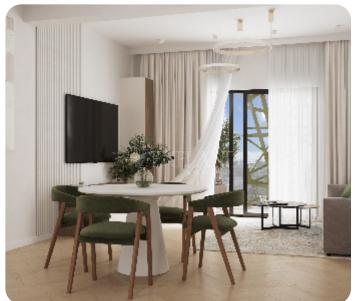

# Apartment in Germasogeia

Ref. No 1885

Modern two-bedroom apartment located in the village of Germasogeia with convenient and quick access to the highway and urban infrastructure of Limassol.

The apartment consists of an open-plan kitchen connected to the living and dining room area, (one of which is a master bedroom with shower) and main bathroom.

From the living room there is an access to a cozy veranda. The internal area is 86 sq.m and the covered veranda is 13sq.m.

The complex offers facilities like common swimming pool, landscaped gardens, gym, children's playground. Delivery date: July 2026