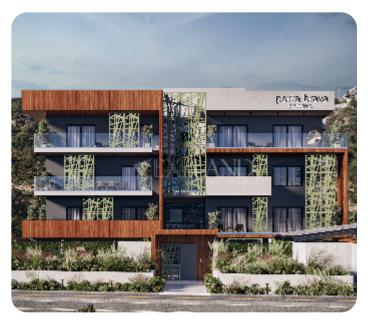

# Apartment in Germasogeia

Ref. No 1885

Modern two-bedroom apartment located in the village of Germasogeia with convenient and quick access to the highway and urban infrastructure of Limassol.

The apartment consists of an open-plan kitchen connected to the living and dining room area, (one of which is a master bedroom with shower) and main bathroom.

From the living room there is an access to a cozy veranda. The internal area is 86 sq.m and the covered veranda is 13sq.m.

The complex offers facilities like common swimming pool, landscaped gardens, gym, children's playground. Delivery date: July 2026