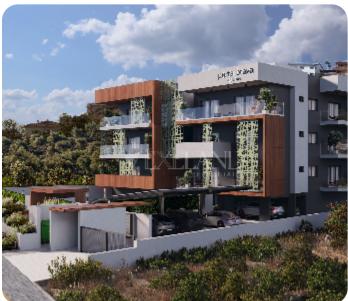

# Apartment in Germasogeia

Ref. No 1885

Modern two-bedroom apartment located in the village of Germasogeia with convenient and quick access to the highway and urban infrastructure of Limassol.

The apartment consists of an open-plan kitchen connected to the living and dining room area, (one of which is a master bedroom with shower) and main bathroom.

From the living room there is an access to a cozy veranda. The internal area is 86 sq.m and the covered veranda is 13sq.m.

The complex offers facilities like common swimming pool, landscaped gardens, gym, children's playground. Delivery date: July 2026