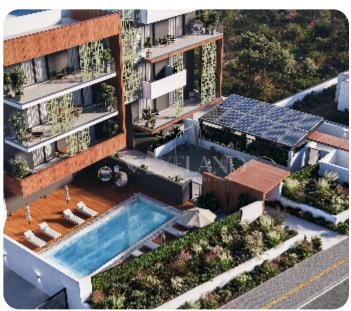

From the living room there is an access to a cozy veranda. The internal area is 86 sq.m and the covered veranda is 13sq.m.

The complex offers facilities like common swimming pool, landscaped gardens, gym, children's playground. Delivery date: July 2026

### Facilities

Elevator: ✓ Gated Complex: ✓ Electric Gates: ✓ Gym: ✓ Common Swimming Pool: ✓ Quiet area: ✓ Emergency Exit: ✓ Monitored Gate Access: ✓ Fire Alarm: ✓ Playground: ✓ Relaxation area: ✓ Easy access to highway: ✓