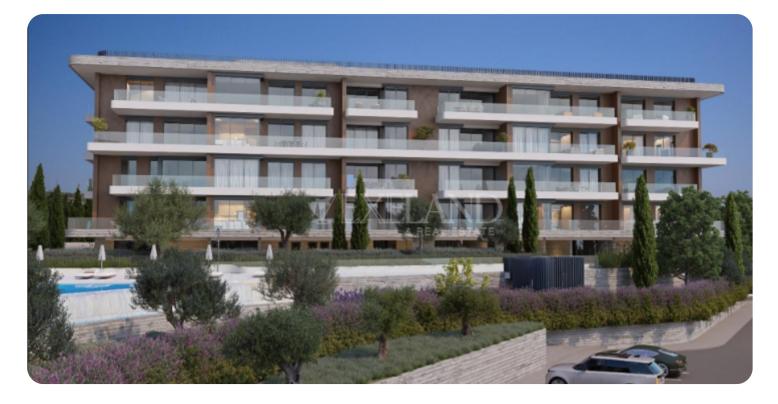

# € 295,000 € 305,000

Limassol, Germasogeia

VIEW ON THE WEBSITE

Modern one-bedroom apartment located in Germasogeia area, above highway, with panoramic sea & city views.

The apartment consists of an open-plan kitchen connected to the living and dining room area, one bedroom and main bathroom.

From the living room there is an access to a cozy veranda. The internal area is 52 sq.m and the covered veranda is 17 sq.m

The complex offers facilities like common swimming pool, landscaped gardens, Indoor gym, outdoor seating area, Children's playground, and multi-purpose sports ground. Delivery date: March 2028