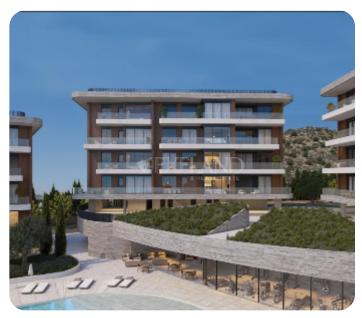

From the living room there is an access to a cozy veranda. The internal area is 52 sq.m and the covered veranda is 17 sq.m

The complex offers facilities like common swimming pool, landscaped gardens, Indoor gym, outdoor seating area, Children's playground, and multi-purpose sports ground. Delivery date: March 2028

# Facilities

Elevator: ✓ Gated Complex: ✓ CCTV: ✓ Gym: ✓ Common Swimming Pool: ✓ Quiet area: ✓ Emergency Exit: ✓ Electric Gates: ✓ Fire Alarm: ✓ Playground: ✓ Relaxation area: ✓ Easy access to highway: ✓