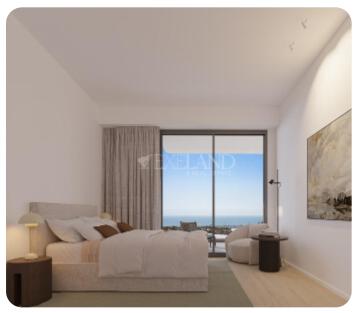

# **Apartment in Germasogeia**

Ref. No 1884

- Apartment
- 88 Standard Apartment
- 1 bedroom
- 🔄 1 bathroom
- 🔁 1 wc
- 与 52m<sup>2</sup> internal
- 17m<sup>2</sup> veranda
- 69m<sup>2</sup> total
- Signature Si
- ☐ 1 parking
- 단 Off-plan

### Views

Side Sea View: ✓ Garden View: ✓ City View: ✓ Pool View: ✓ Panoramic View: ✓ Mountain View: ✓ Valley View: ✓