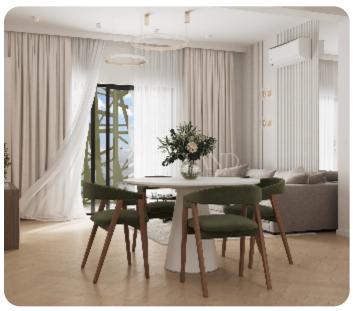

VIEW ON THE WEBSITE

Modern one-bedroom apartment located in the village of Germasogeia with convenient and quick access to the highway and urban infrastructure of Limassol.

The apartment consists of an open-plan kitchen connected to the living and dining room area, one bedroom and main bathroom.

From the living room there is an access to a cozy veranda. The internal area is 54 sq.m and the covered veranda is 14 sq.m.

The complex offers facilities like common swimming pool, landscaped gardens, gym, children's playground. Delivery date: July 2026