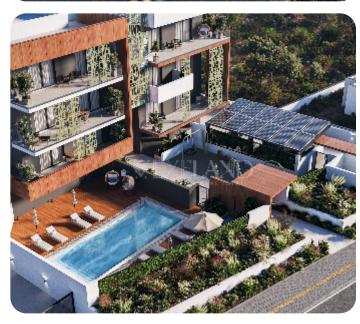

From the living room there is an access to a cozy veranda. The internal area is 54 sq.m and the covered veranda is 14 sq.m.

The complex offers facilities like common swimming pool, landscaped gardens, gym, children's playground. Delivery date: July 2026

## **Facilities**

Elevator: ✓ Emergency Exit: ✓

Gated Complex: ✓ Monitored Gate Access: ✓

Electric Gates: ✓ Fire Alarm: ✓

Gym: ✓ Playground: ✓

Common Swimming Pool: ✓ Relaxation area: ✓

Quiet area: ✓ Easy access to highway: ✓