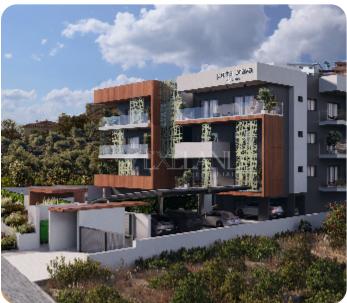

# **Apartment in Germasogeia**

Ref. No 1883

Apartment

Standard Apartment

1 bedroom

1 bathroom

1 wc

1 54m² internal

VIEW ON THE WEBSITE

Modern one-bedroom apartment located in the village of Germasogeia with convenient and quick access to the highway and urban infrastructure of Limassol.

The apartment consists of an open-plan kitchen connected to the living and dining room area, one bedroom and main bathroom.

From the living room there is an access to a cozy veranda. The internal area is 54 sq.m and the covered veranda is 14 sq.m.

The complex offers facilities like common swimming pool, landscaped gardens, gym, children's playground. Delivery date: July 2026