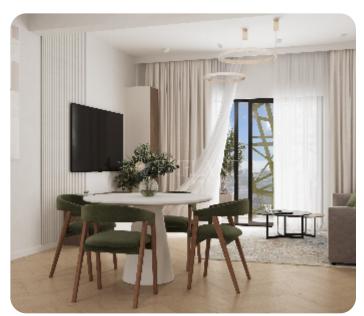

VIEW ON THE WEBSITE

Modern one-bedroom apartment located in the village of Germasogeia with convenient and quick access to the highway and urban infrastructure of Limassol.

The apartment consists of an open-plan kitchen connected to the living and dining room area, one bedroom and main bathroom.

#### **Main Features**

巴 Off-plan

Furniture: Unfurnished Construction type: Concrete

Construction year: 2026 Floor type: Marble

Proximity: Villages Kitchen type: Open plan

Central heating: Electrical Underfloor heating: Provision