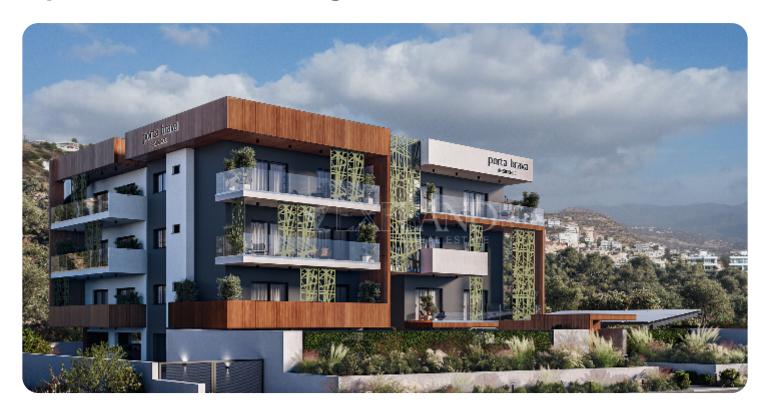

VIEW ON THE WEBSITE

Modern one-bedroom apartment located in the village of Germasogeia with convenient and quick access to the highway and urban infrastructure of Limassol.

The apartment consists of an open-plan kitchen connected to the living and dining room area, one bedroom and main bathroom.

From the living room there is an access to a cozy veranda. The internal area is 54 sq.m and the covered veranda is 14 sq.m.

The complex offers facilities like common swimming pool, landscaped gardens, gym, children's playground. Delivery date: July 2026