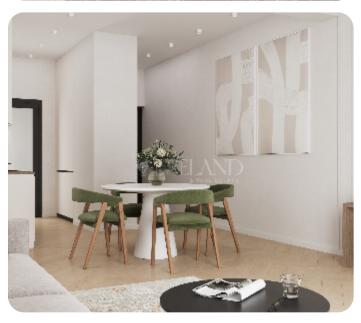

VIEW ON THE WEBSITE

Modern one-bedroom apartment located in the village of Germasogeia with convenient and quick access to the highway and urban infrastructure of Limassol.

The apartment consists of an open-plan kitchen connected to the living and dining room area, one bedroom and main bathroom.

#### **Main Features**

巴 Off-plan

Furniture: Unfurnished Construction type: Concrete

Construction year: 2026 Floor type: Marble

Proximity: Villages Kitchen type: Open plan

Central heating: Electrical Underfloor heating: Provision