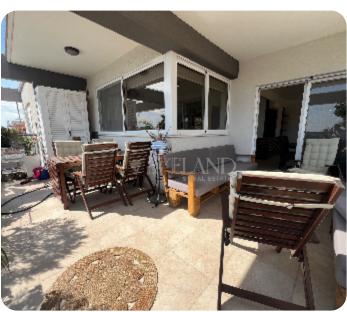

Top floor two bedroom apartment with a sea view located in a quiet dead end street in Agios Athanasios, close to all kind of amenities and with easy access to highway. The internal area 81 sq. m + 27 sq. m veranda (9 sq. m covered area). It consists of an open-plan kitchen connected with a dining and living area, two bedrooms, guest WC and family bathroom. The apartment available semi-furnished, with electric appliances, central heating (diesel), air conditioning, double glazed windows with electric shutters, mosquito nets, intercom system, provision for alarm system, laminate floor in bedrooms, solar panels, covered parking and storage.