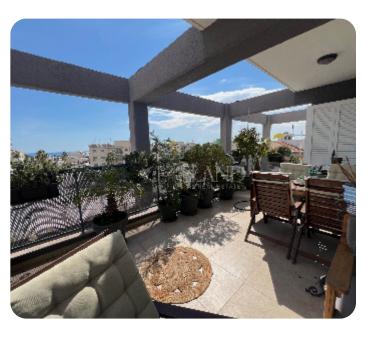

Top floor two bedroom apartment with a sea view located in a quiet dead end street in Agios Athanasios, close to all kind of amenities and with easy access to highway. The internal area 81 sq. m + 27 sq. m veranda (9 sq. m covered area). It consists of an open-plan kitchen connected with a dining and living area, two bedrooms, guest WC and family bathroom. The apartment available semi-furnished, with electric appliances, central heating (diesel), air conditioning, double glazed windows with electric shutters, mosquito nets, intercom system, provision for alarm system, laminate floor in bedrooms, solar panels, covered parking and storage.

## **Additional Features**

Modern design: ✓ Roofgarden: ✓

Balcony: ✓ Store room: ✓

Guest WC: ✓ Cul-de-sac: ✓