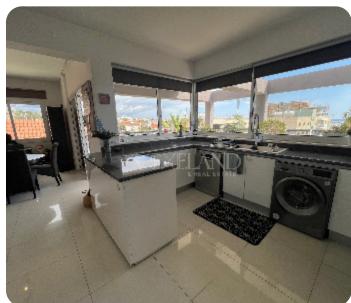

Top floor two bedroom apartment with a sea view located in a quiet dead end street in Agios Athanasios, close to all kind of amenities and with easy access to highway. The internal area 81 sq. m + 27 sq. m veranda (9 sq. m covered area). It consists of an open-plan kitchen connected with a dining and living area, two bedrooms, guest WC and family bathroom. The apartment available semi-furnished, with electric appliances, central heating (diesel), air conditioning, double glazed windows with electric shutters, mosquito nets, intercom system, provision for alarm system, laminate floor in bedrooms, solar panels, covered parking and storage.

## **Specifications**

Double Glazing: ✓

Open Plan Kitchen: 🗸

Mosquito Nets: ✓

Electrical Shutters: ✓

Thermal insulation: ✓

Solar Panels for Hot Water: ✓

Built in Cabinets: ✓

Fully Fitted Kitchen: ✓

Laminate Floor: ✓

Intercom System: ✓

Pressurized Water System: ✓

Earthquake Resistant: 🗸