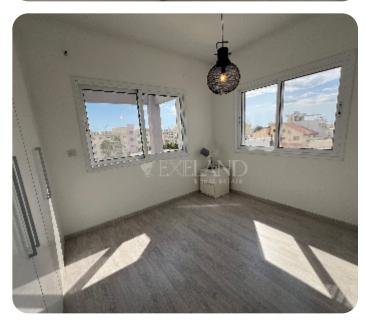

Top floor two bedroom apartment with a sea view located in a quiet dead end street in Agios Athanasios, close to all kind of amenities and with easy access to highway. The internal area 81 sq. m + 27 sq. m veranda (9 sq. m covered area). It consists of an open-plan kitchen connected with a dining and living area, two bedrooms, guest WC and family bathroom. The apartment available semi-furnished, with electric appliances, central heating (diesel), air conditioning, double glazed windows with electric shutters, mosquito nets, intercom system, provision for alarm system, laminate floor in bedrooms, solar panels, covered parking and storage.

## **Specifications**

Double Glazing: ✓

Open Plan Kitchen: 🗸

Mosquito Nets: ✓

Electrical Shutters: ✓

Thermal insulation: ✓

Solar Panels for Hot Water: ✓

Built in Cabinets: ✓