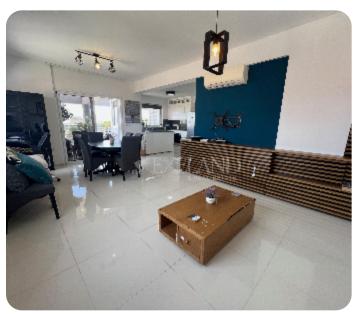

Top floor two bedroom apartment with a sea view located in a quiet dead end street in Agios Athanasios, close to all kind of amenities and with easy access to highway. The internal area 81 sq. m + 27 sq. m veranda (9 sq. m covered area). It consists of an open-plan kitchen connected with a dining and living area, two bedrooms, guest WC and family bathroom. The apartment available semi-furnished, with electric appliances, central heating (diesel), air conditioning, double glazed windows with electric shutters, mosquito nets, intercom system, provision for alarm system, laminate floor in bedrooms, solar panels, covered parking and storage.

## **Additional Features**

Modern design: ✓ Roofgarden: ✓

Balcony: ✓ Store room: ✓

Guest WC: ✓ Cul-de-sac: ✓