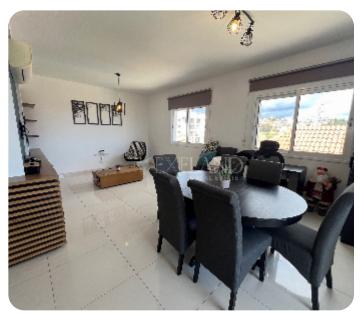

Top floor two bedroom apartment with a sea view located in a quiet dead end street in Agios Athanasios, close to all kind of amenities and with easy access to highway. The internal area 81 sq. m + 27 sq. m veranda (9 sq. m covered area). It consists of an open-plan kitchen connected with a dining and living area, two bedrooms, guest WC and family bathroom. The apartment available semi-furnished, with electric appliances, central heating (diesel), air conditioning, double glazed windows with electric shutters, mosquito nets, intercom system, provision for alarm system, laminate floor in bedrooms, solar panels, covered parking and storage.