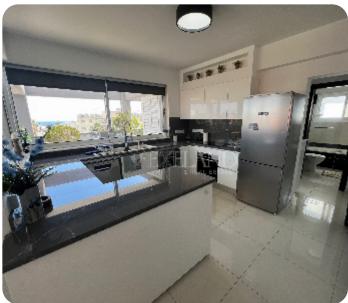

Top floor two bedroom apartment with a sea view located in a quiet dead end street in Agios Athanasios, close to all kind of amenities and with easy access to highway. The internal area 81 sq. m + 27 sq. m veranda (9 sq. m covered area). It consists of an open-plan kitchen connected with a dining and living area, two bedrooms, guest WC and family bathroom. The apartment available semi-furnished, with electric appliances, central heating (diesel), air conditioning, double glazed windows with electric shutters, mosquito nets, intercom system, provision for alarm system, laminate floor in bedrooms, solar panels, covered parking and storage.

## **Specifications**

Double Glazing: ✓

Open Plan Kitchen: 🗸

Mosquito Nets: ✓

Electrical Shutters: ✓

Thermal insulation: ✓

Solar Panels for Hot Water: ✓

Built in Cabinets: ✓

Fully Fitted Kitchen: ✓

Laminate Floor: ✓

Intercom System: ✓

Pressurized Water System: ✓

Earthquake Resistant: 🗸