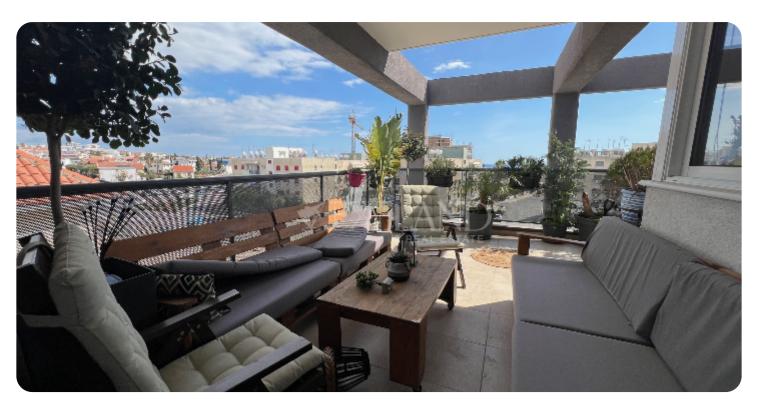

Top floor two bedroom apartment with a sea view located in a quiet dead end street in Agios Athanasios, close to all kind of amenities and with easy access to highway. The internal area 81 sq. m + 27 sq. m veranda (9 sq. m covered area). It consists of an open-plan kitchen connected with a dining and living area, two bedrooms, guest WC and family bathroom. The apartment available semi-furnished, with electric appliances, central heating (diesel), air conditioning, double glazed windows with electric shutters, mosquito nets, intercom system, provision for alarm system, laminate floor in bedrooms, solar panels, covered parking and storage.

## **Additional Features**

Modern design: ✓ Roofgarden: ✓

Balcony: ✓ Store room: ✓

Guest WC: ✓ Cul-de-sac: ✓