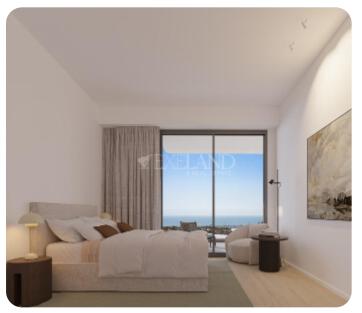

# € 425,000 € 460,000

Limassol, Germasogeia

VIEW ON THE WEBSITE

Modern two-bedroom apartment located in Germasogeia area, above highway, with panoramic sea & city views.

The apartment consists of an open-plan kitchen connected to the living and dining room area, two bedrooms (one of which is en-suite with shower with Walk-in Closet) and main bathroom.

#### Views

Side Sea View: ✓ Garden View: ✓ City View: ✓ Panoramic View: ✓ Mountain View: ✓ Valley View: ✓