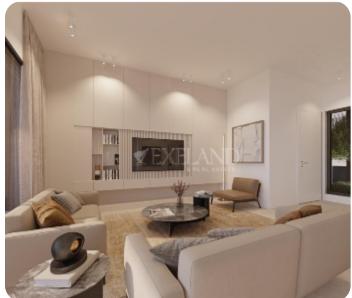

# € 425,000 € 460,000

Limassol, Germasogeia

VIEW ON THE WEBSITE

Modern two-bedroom apartment located in Germasogeia area, above highway, with panoramic sea & city views.

The apartment consists of an open-plan kitchen connected to the living and dining room area, two bedrooms (one of which is en-suite with shower with Walk-in Closet) and main bathroom.

From the living room there is an access to a cozy veranda. The internal area is 90 sq.m and the covered veranda is 28 sq.m

The complex offers facilities like common swimming pool, landscaped gardens, Indoor gym, outdoor seating area, Children's playground, and multi-purpose sports ground. Delivery date: March 2028