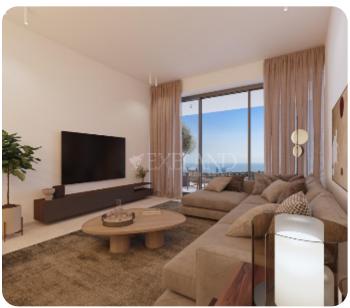

# € 425,000 € 460,000

Limassol, Germasogeia

VIEW ON THE WEBSITE

Modern two-bedroom apartment located in Germasogeia area, above highway, with panoramic sea & city views.

The apartment consists of an open-plan kitchen connected to the living and dining room area, two bedrooms (one of which is en-suite with shower with Walk-in Closet) and main bathroom.

From the living room there is an access to a cozy veranda. The internal area is 90 sq.m and the covered veranda is 28 sq.m

The complex offers facilities like common swimming pool, landscaped gardens, Indoor gym, outdoor seating area, Children's playground, and multi-purpose sports ground. Delivery date: March 2028