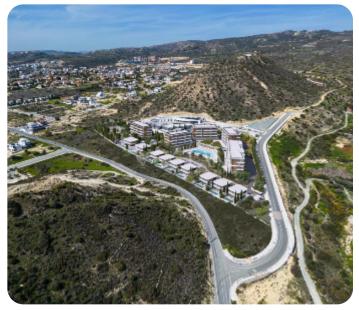

# € 425,000 € 460,000

Limassol, Germasogeia

VIEW ON THE WEBSITE

Modern two-bedroom apartment located in Germasogeia area, above highway, with panoramic sea & city views.

The apartment consists of an open-plan kitchen connected to the living and dining room area, two bedrooms (one of which is en-suite with shower with Walk-in Closet) and main bathroom.

From the living room there is an access to a cozy veranda. The internal area is 90 sq.m and the covered veranda is 28 sq.m

The complex offers facilities like common swimming pool, landscaped gardens, Indoor gym, outdoor seating area, Children's playground, and multi-purpose sports ground. Delivery date: March 2028