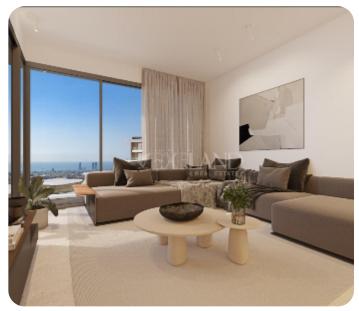

# € 425,000 € 460,000

Limassol, Germasogeia

VIEW ON THE WEBSITE

Modern two-bedroom apartment located in Germasogeia area, above highway, with panoramic sea & city views.

The apartment consists of an open-plan kitchen connected to the living and dining room area, two bedrooms (one of which is en-suite with shower with Walk-in Closet) and main bathroom.

From the living room there is an access to a cozy veranda. The internal area is 90 sq.m and the covered veranda is 28 sq.m

The complex offers facilities like common swimming pool, landscaped gardens, Indoor gym, outdoor seating area, Children's playground, and multi-purpose sports ground. Delivery date: March 2028

#### Views

Side Sea View: ✓ Garden View: ✓ City View: ✓ Panoramic View: ✓ Mountain View: ✓ Valley View: ✓