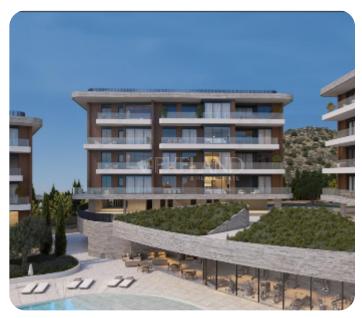

# € 425,000 € 460,000

Limassol, Germasogeia

VIEW ON THE WEBSITE

Modern two-bedroom apartment located in Germasogeia area, above highway, with panoramic sea & city views.

The apartment consists of an open-plan kitchen connected to the living and dining room area, two bedrooms (one of which is en-suite with shower with Walk-in Closet) and main bathroom.

#### Views

Side Sea View: ✓ Garden View: ✓ City View: ✓ Panoramic View: ✓ Mountain View: ✓ Valley View: ✓