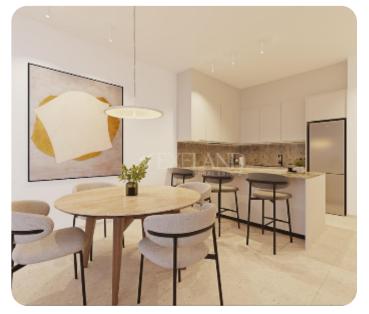

# € 425,000 € 460,000

Limassol, Germasogeia

VIEW ON THE WEBSITE

Modern two-bedroom apartment located in Germasogeia area, above highway, with panoramic sea & city views.

The apartment consists of an open-plan kitchen connected to the living and dining room area, two bedrooms (one of which is en-suite with shower with Walk-in Closet) and main bathroom.

#### **Main Features**

Furniture: Unfurnished Construction year: 2028 Proximity: Above Highway Construction type: Concrete Floor type: Marble Kitchen type: Open plan

#### **Specifications**

High ceilings: ✓ Built in Cabinets: ✓ Fully Fitted Kitchen: ✓ Thermal insulation: ✓

Double Glazing: ✓ Open Plan Kitchen: ✓ Marble Floor: ✓