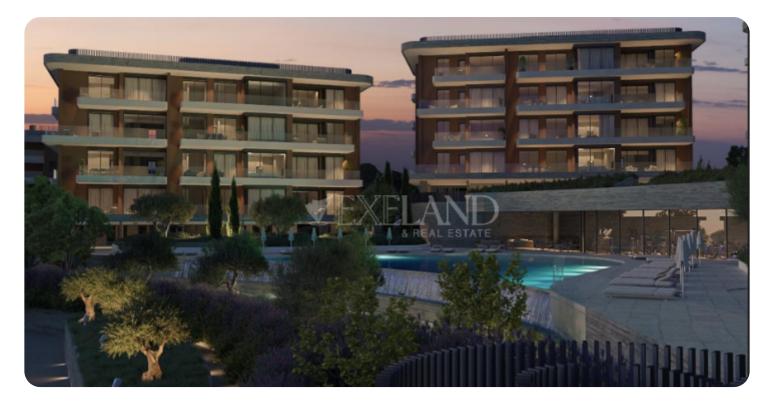

# € 425,000 € 460,000

Limassol, Germasogeia

VIEW ON THE WEBSITE

Modern two-bedroom apartment located in Germasogeia area, above highway, with panoramic sea & city views.

The apartment consists of an open-plan kitchen connected to the living and dining room area, two bedrooms (one of which is en-suite with shower with Walk-in Closet) and main bathroom.

From the living room there is an access to a cozy veranda. The internal area is 90 sq.m and the covered veranda is 28 sq.m

The complex offers facilities like common swimming pool, landscaped gardens, Indoor gym, outdoor seating area, Children's playground, and multi-purpose sports ground. Delivery date: March 2028

## Facilities

Elevator: ✓ Gated Complex: ✓ CCTV: ✓ Gym: ✓ Common Swimming Pool: ✓ Quiet area: ✓ Emergency Exit: ✓ Electric Gates: ✓ Fire Alarm: ✓ Playground: ✓ Relaxation area: ✓ Easy access to highway: ✓