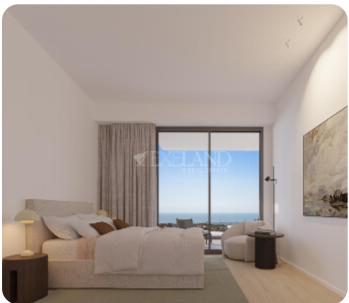

Limassol, Germasogeia

VIEW ON THE WEBSITE

Modern three-bedroom apartment located in Germasogeia area, above highway, with panoramic sea & city views.

The apartment consists of an open-plan kitchen connected to the living and dining room area, guest WC three bedrooms (one of which is en-suite with shower with Walk-in Closet) and main bathroom.

### **Views**

Side Sea View: ✓

Garden View: ✓

City View: ✓

Panoramic View: ✓

Mountain View: ✓

Valley View: ✓