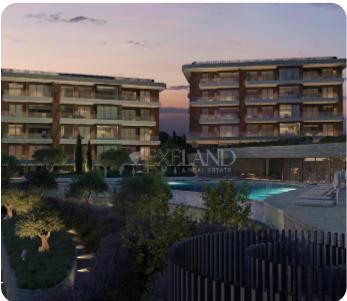

From the living room there is an access to a cozy veranda. The internal area is 118 sq.m and the covered veranda is 42 sq.m

The complex offers facilities like common swimming pool, landscaped gardens, Indoor gym, outdoor seating area, Children's playground, and multi-purpose sports ground.

## **Facilities**

Elevator: ✓

Gated Complex: ✓

CCTV: ✓

Gym: ✓

Common Swimming Pool: ✓

Quiet area: ✓

Emergency Exit: ✓