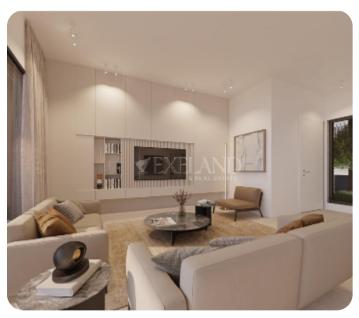

Limassol, Germasogeia

VIEW ON THE WEBSITE

Modern three-bedroom apartment located in Germasogeia area, above highway, with panoramic sea & city views.

The apartment consists of an open-plan kitchen connected to the living and dining room area, guest WC three bedrooms (one of which is en-suite with shower with Walk-in Closet) and main bathroom.

From the living room there is an access to a cozy veranda. The internal area is 118 sq.m and the covered veranda is 42 sq.m

The complex offers facilities like common swimming pool, landscaped gardens, Indoor gym, outdoor seating area, Children's playground, and multi-purpose sports ground.