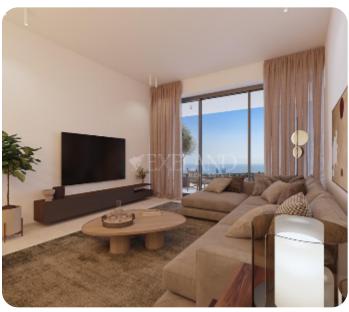

Limassol, Germasogeia

VIEW ON THE WEBSITE

Modern three-bedroom apartment located in Germasogeia area, above highway, with panoramic sea & city views.

The apartment consists of an open-plan kitchen connected to the living and dining room area, guest WC three bedrooms (one of which is en-suite with shower with Walk-in Closet) and main bathroom.

From the living room there is an access to a cozy veranda. The internal area is 118 sq.m and the covered veranda is 42 sq.m

The complex offers facilities like common swimming pool, landscaped gardens, Indoor gym, outdoor seating area, Children's playground, and multi-purpose sports ground.