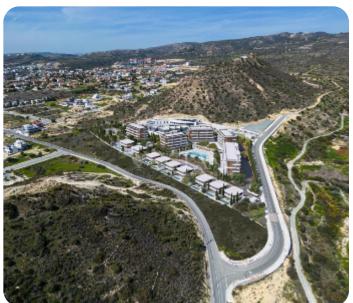

Limassol, Germasogeia

VIEW ON THE WEBSITE

Modern three-bedroom apartment located in Germasogeia area, above highway, with panoramic sea & city views.

The apartment consists of an open-plan kitchen connected to the living and dining room area, guest WC three bedrooms (one of which is en-suite with shower with Walk-in Closet) and main bathroom.

From the living room there is an access to a cozy veranda. The internal area is 118 sq.m and the covered veranda is 42 sq.m

The complex offers facilities like common swimming pool, landscaped gardens, Indoor gym, outdoor seating area, Children's playground, and multi-purpose sports ground.