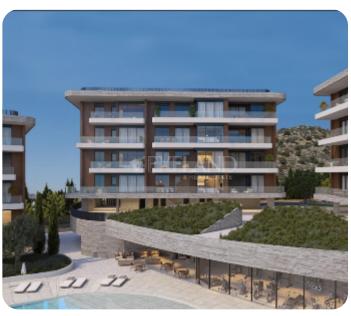

From the living room there is an access to a cozy veranda. The internal area is 118 sq.m and the covered veranda is 42 sq.m

The complex offers facilities like common swimming pool, landscaped gardens, Indoor gym, outdoor seating area, Children's playground, and multi-purpose sports ground.

## **Facilities**

Elevator: ✓

Gated Complex: ✓

CCTV: ✓

Gym: ✓

Common Swimming Pool: ✓

Quiet area: ✓

Emergency Exit: ✓