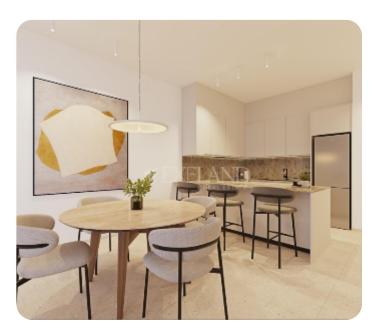

Limassol, Germasogeia

VIEW ON THE WEBSITE

Modern three-bedroom apartment located in Germasogeia area, above highway, with panoramic sea & city views.

The apartment consists of an open-plan kitchen connected to the living and dining room area, guest WC three bedrooms (one of which is en-suite with shower with Walk-in Closet) and main bathroom.

#### **Main Features**

Furniture: Unfurnished Construction type: Concrete

Construction year: 2028 Floor type: Marble

Proximity: Above Highway Kitchen type: Open plan