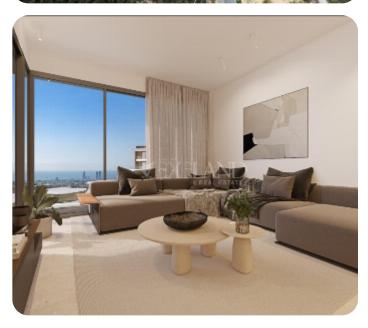

Limassol, Germasogeia

VIEW ON THE WEBSITE

Modern three-bedroom apartment located in Germasogeia area, above highway, with panoramic sea & city views.

The apartment consists of an open-plan kitchen connected to the living and dining room area, guest WC three bedrooms (one of which is en-suite with shower with Walk-in Closet) and main bathroom.

### **Views**

Side Sea View: ✓

Garden View: ✓

City View: ✓

Panoramic View: ✓

Mountain View: ✓

Valley View: ✓