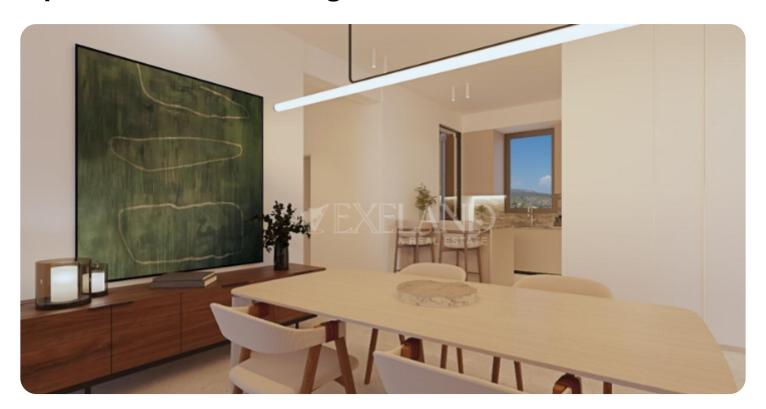

Limassol, Germasogeia

VIEW ON THE WEBSITE

Modern three-bedroom apartment located in Germasogeia area, above highway, with panoramic sea & city views.

The apartment consists of an open-plan kitchen connected to the living and dining room area, guest WC three bedrooms (one of which is en-suite with shower with Walk-in Closet) and main bathroom.

From the living room there is an access to a cozy veranda. The internal area is 118 sq.m and the covered veranda is 42 sq.m

The complex offers facilities like common swimming pool, landscaped gardens, Indoor gym, outdoor seating area, Children's playground, and multi-purpose sports ground.

#### **Main Features**

Furniture: Unfurnished Construction type: Concrete

Construction year: 2028 Floor type: Marble

Proximity: Above Highway Kitchen type: Open plan