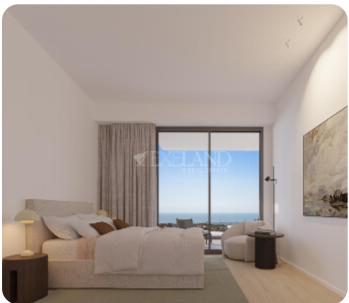

VIEW ON THE WEBSITE

Modern three-bedroom apartment located in Germasogeia area, above highway, with panoramic sea & city views.

The apartment consists of an open-plan kitchen connected to the living and dining room area, guest WC three bedrooms (one of which is en-suite with shower with Walk-in Closet) and main bathroom.

### **Views**

Side Sea View: ✓

Garden View: ✓

City View: ✓

Panoramic View: ✓

Mountain View: ✓

Valley View: ✓