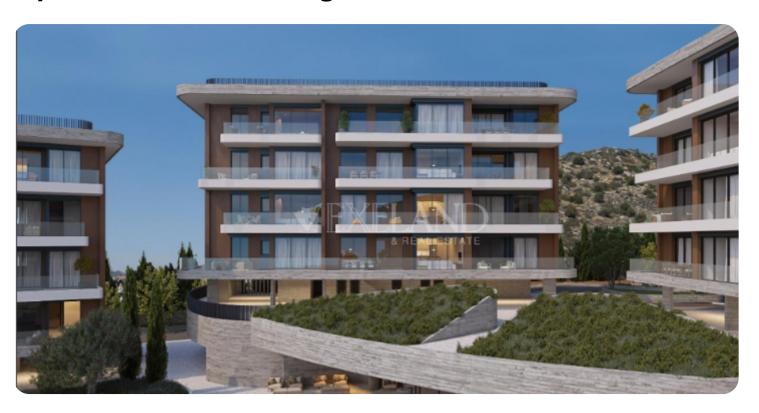

VIEW ON THE WEBSITE

Modern three-bedroom apartment located in Germasogeia area, above highway, with panoramic sea & city views.

The apartment consists of an open-plan kitchen connected to the living and dining room area, guest WC three bedrooms (one of which is en-suite with shower with Walk-in Closet) and main bathroom.

From the living room there is an access to a cozy veranda. The internal area is 118 sq.m and the covered veranda is 35 sq.m

The complex offers facilities like common swimming pool, landscaped gardens, Indoor gym, outdoor seating area, Children's playground, and multi-purpose sports ground.