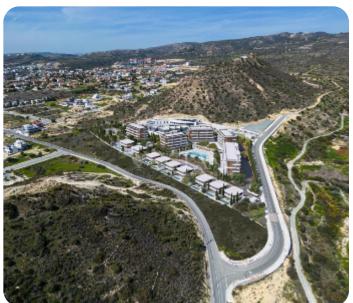

VIEW ON THE WEBSITE

Modern three-bedroom apartment located in Germasogeia area, above highway, with panoramic sea & city views.

The apartment consists of an open-plan kitchen connected to the living and dining room area, guest WC three bedrooms (one of which is en-suite with shower with Walk-in Closet) and main bathroom.

From the living room there is an access to a cozy veranda. The internal area is 118 sq.m and the covered veranda is 35 sq.m

The complex offers facilities like common swimming pool, landscaped gardens, Indoor gym, outdoor seating area, Children's playground, and multi-purpose sports ground.