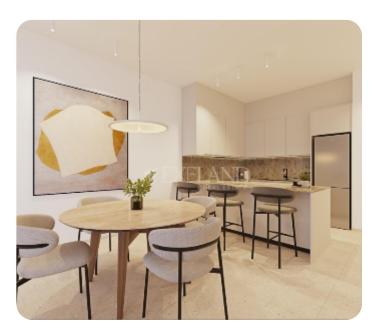

VIEW ON THE WEBSITE

Modern three-bedroom apartment located in Germasogeia area, above highway, with panoramic sea & city views.

The apartment consists of an open-plan kitchen connected to the living and dining room area, guest WC three bedrooms (one of which is en-suite with shower with Walk-in Closet) and main bathroom.

## **Specifications**

High ceilings: ✓ Double Glazing: ✓

Built in Cabinets: ✓ Open Plan Kitchen: ✓

Fully Fitted Kitchen: ✓ Marble Floor: ✓

Thermal insulation: ✓