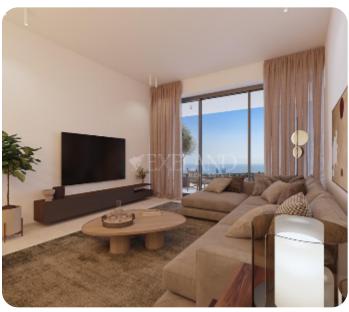

VIEW ON THE WEBSITE

Modern three-bedroom apartment located in Germasogeia area, above highway, with panoramic sea & city views.

The apartment consists of an open-plan kitchen connected to the living and dining room area, guest WC three bedrooms (one of which is en-suite with shower with Walk-in Closet) and main bathroom.

From the living room there is an access to a cozy veranda. The internal area is 118 sq.m and the covered veranda is 35 sq.m

The complex offers facilities like common swimming pool, landscaped gardens, Indoor gym, outdoor seating area, Children's playground, and multi-purpose sports ground.