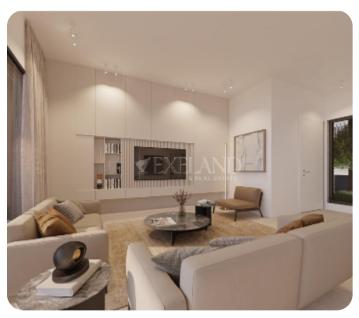

VIEW ON THE WEBSITE

Modern three-bedroom apartment located in Germasogeia area, above highway, with panoramic sea & city views.

The apartment consists of an open-plan kitchen connected to the living and dining room area, guest WC three bedrooms (one of which is en-suite with shower with Walk-in Closet) and main bathroom.

From the living room there is an access to a cozy veranda. The internal area is 118 sq.m and the covered veranda is 35 sq.m

The complex offers facilities like common swimming pool, landscaped gardens, Indoor gym, outdoor seating area, Children's playground, and multi-purpose sports ground.