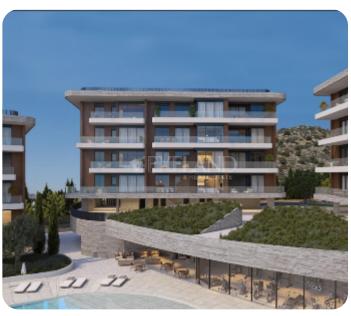

From the living room there is an access to a cozy veranda. The internal area is 118 sq.m and the covered veranda is 35 sq.m

The complex offers facilities like common swimming pool, landscaped gardens, Indoor gym, outdoor seating area, Children's playground, and multi-purpose sports ground.