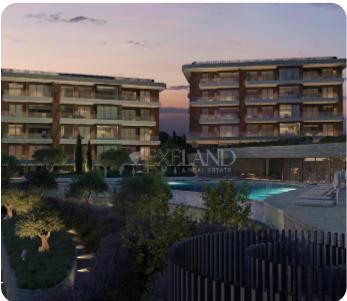

From the living room there is an access to a cozy veranda. The internal area is 118 sq.m and the covered veranda is 35 sq.m

The complex offers facilities like common swimming pool, landscaped gardens, Indoor gym, outdoor seating area, Children's playground, and multi-purpose sports ground.