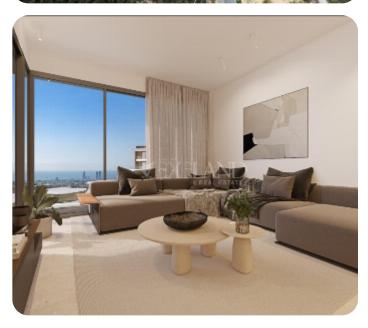

VIEW ON THE WEBSITE

Modern three-bedroom apartment located in Germasogeia area, above highway, with panoramic sea & city views.

The apartment consists of an open-plan kitchen connected to the living and dining room area, guest WC three bedrooms (one of which is en-suite with shower with Walk-in Closet) and main bathroom.

### **Views**

Side Sea View: ✓

Garden View: ✓

City View: ✓

Panoramic View: ✓

Mountain View: ✓

Valley View: ✓