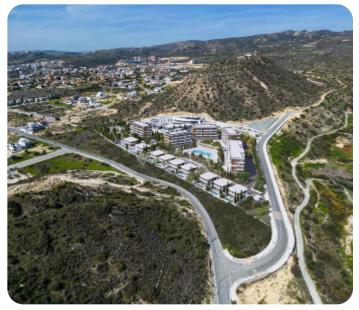

# € 430,000 € 480,000

Limassol, Germasogeia

VIEW ON THE WEBSITE

Modern two-bedroom apartment located in Germasogeia area, above highway, with panoramic sea & city views.

The apartment consists of an open-plan kitchen connected to the living and dining room area, two bedrooms (one of which is en-suite with shower with Walk-in Closet) and main bathroom.

From the living room there is an access to a cozy veranda. The internal area is 90 sq.m and the covered veranda is 28 sq.m

The complex offers facilities like common swimming pool, landscaped gardens, Indoor gym, outdoor seating area, Children's playground, and multi-purpose sports ground. Delivery date: March 2028