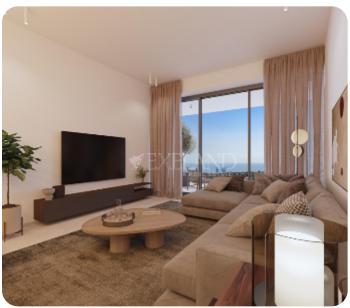

# € 430,000 € 480,000

Limassol, Germasogeia

VIEW ON THE WEBSITE

Modern two-bedroom apartment located in Germasogeia area, above highway, with panoramic sea & city views.

The apartment consists of an open-plan kitchen connected to the living and dining room area, two bedrooms (one of which is en-suite with shower with Walk-in Closet) and main bathroom.

From the living room there is an access to a cozy veranda. The internal area is 90 sq.m and the covered veranda is 28 sq.m

The complex offers facilities like common swimming pool, landscaped gardens, Indoor gym, outdoor seating area, Children's playground, and multi-purpose sports ground. Delivery date: March 2028