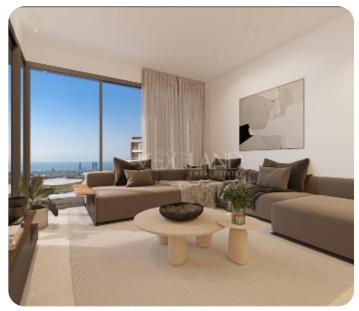

# € 430,000 € 480,000

Limassol, Germasogeia

VIEW ON THE WEBSITE

Modern two-bedroom apartment located in Germasogeia area, above highway, with panoramic sea & city views.

The apartment consists of an open-plan kitchen connected to the living and dining room area, two bedrooms (one of which is en-suite with shower with Walk-in Closet) and main bathroom.

From the living room there is an access to a cozy veranda. The internal area is 90 sq.m and the covered veranda is 28 sq.m

The complex offers facilities like common swimming pool, landscaped gardens, Indoor gym, outdoor seating area, Children's playground, and multi-purpose sports ground. Delivery date: March 2028