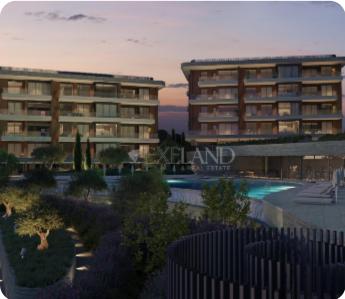

From the living room there is an access to a cozy veranda. The internal area is 90 sq.m and the covered veranda is 28 sq.m

The complex offers facilities like common swimming pool, landscaped gardens, Indoor gym, outdoor seating area, Children's playground, and multi-purpose sports ground. Delivery date: March 2028

## Facilities

Elevator: ✓ Gated Complex: ✓ CCTV: ✓ Gym: ✓ Common Swimming Pool: ✓ Quiet area: ✓ Emergency Exit: ✓ Electric Gates: ✓ Fire Alarm: ✓ Playground: ✓ Relaxation area: ✓ Easy access to highway: ✓