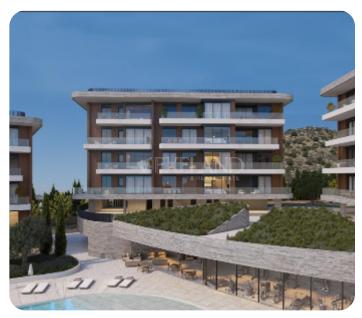

# € 430,000 € 480,000

Limassol, Germasogeia

VIEW ON THE WEBSITE

Modern two-bedroom apartment located in Germasogeia area, above highway, with panoramic sea & city views.

The apartment consists of an open-plan kitchen connected to the living and dining room area, two bedrooms (one of which is en-suite with shower with Walk-in Closet) and main bathroom.

#### Views

Side Sea View: ✓ Garden View: ✓ City View: ✓ Panoramic View: ✓ Mountain View: ✓ Valley View: ✓