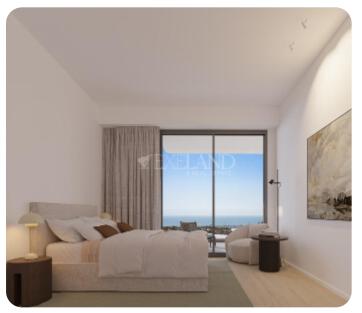

# € 430,000 € 480,000

Limassol, Germasogeia

VIEW ON THE WEBSITE

Modern two-bedroom apartment located in Germasogeia area, above highway, with panoramic sea & city views.

The apartment consists of an open-plan kitchen connected to the living and dining room area, two bedrooms (one of which is en-suite with shower with Walk-in Closet) and main bathroom.

From the living room there is an access to a cozy veranda. The internal area is 90 sq.m and the covered veranda is 28 sq.m

The complex offers facilities like common swimming pool, landscaped gardens, Indoor gym, outdoor seating area, Children's playground, and multi-purpose sports ground. Delivery date: March 2028