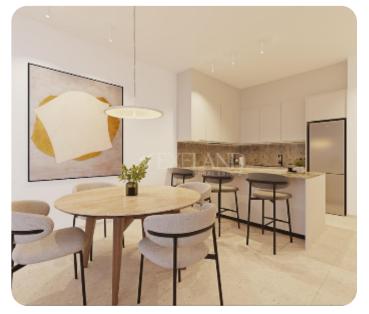

# € 430,000 € 480,000

Limassol, Germasogeia

VIEW ON THE WEBSITE

Modern two-bedroom apartment located in Germasogeia area, above highway, with panoramic sea & city views.

The apartment consists of an open-plan kitchen connected to the living and dining room area, two bedrooms (one of which is en-suite with shower with Walk-in Closet) and main bathroom.

#### **Main Features**

Furniture: Unfurnished Construction year: 2028 Proximity: Above Highway Construction type: Concrete Floor type: Marble Kitchen type: Open plan

#### **Specifications**

High ceilings: ✓ Built in Cabinets: ✓ Fully Fitted Kitchen: ✓ Thermal insulation: ✓

Double Glazing: ✓ Open Plan Kitchen: ✓ Marble Floor: ✓