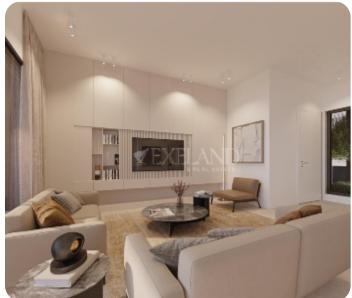

# € 430,000 € 480,000

Limassol, Germasogeia

VIEW ON THE WEBSITE

Modern two-bedroom apartment located in Germasogeia area, above highway, with panoramic sea & city views.

The apartment consists of an open-plan kitchen connected to the living and dining room area, two bedrooms (one of which is en-suite with shower with Walk-in Closet) and main bathroom.

From the living room there is an access to a cozy veranda. The internal area is 90 sq.m and the covered veranda is 28 sq.m

The complex offers facilities like common swimming pool, landscaped gardens, Indoor gym, outdoor seating area, Children's playground, and multi-purpose sports ground. Delivery date: March 2028