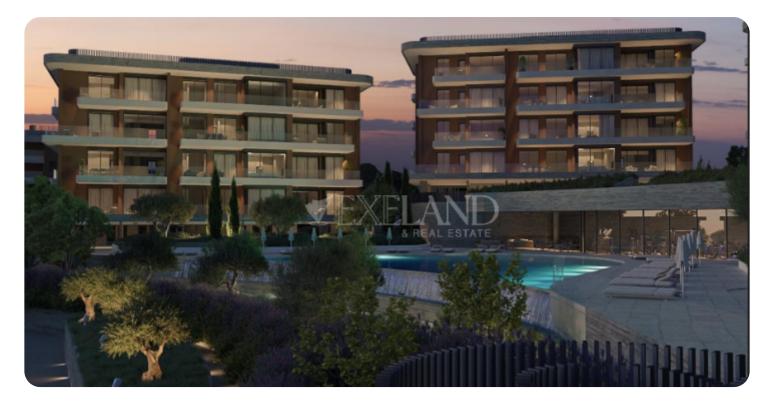

# € 430,000 € 480,000

Limassol, Germasogeia

VIEW ON THE WEBSITE

Modern two-bedroom apartment located in Germasogeia area, above highway, with panoramic sea & city views.

The apartment consists of an open-plan kitchen connected to the living and dining room area, two bedrooms (one of which is en-suite with shower with Walk-in Closet) and main bathroom.

From the living room there is an access to a cozy veranda. The internal area is 90 sq.m and the covered veranda is 28 sq.m

The complex offers facilities like common swimming pool, landscaped gardens, Indoor gym, outdoor seating area, Children's playground, and multi-purpose sports ground. Delivery date: March 2028

## Facilities

Elevator: ✓ Gated Complex: ✓ CCTV: ✓ Gym: ✓ Common Swimming Pool: ✓ Quiet area: ✓ Emergency Exit: ✓ Electric Gates: ✓ Fire Alarm: ✓ Playground: ✓ Relaxation area: ✓ Easy access to highway: ✓