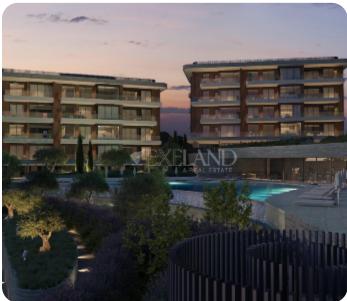

From the living room there is an access to a cozy veranda. The internal area is 56 sq.m and the covered veranda is 19 sq.m

The complex offers facilities like common swimming pool, landscaped gardens, Indoor gym, outdoor seating area, Children's playground, and multi-purpose sports ground. Delivery date: March 2028

# Facilities

Elevator: ✓ Gated Complex: ✓ CCTV: ✓ Gym: ✓ Common Swimming Pool: ✓ Quiet area: ✓ Emergency Exit: ✓ Electric Gates: ✓ Fire Alarm: ✓ Playground: ✓ Relaxation area: ✓ Easy access to highway: ✓