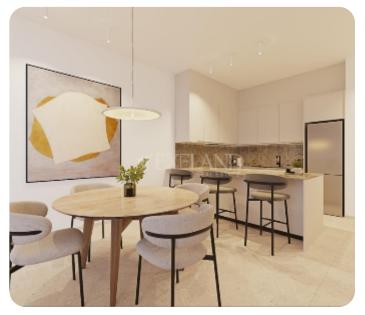

# € 305,000 € 320,000

Limassol, Germasogeia

VIEW ON THE WEBSITE

Modern one-bedroom apartment located in Germasogeia area, above highway, with panoramic sea & city views.

The apartment consists of an open-plan kitchen connected to the living and dining room area, one bedroom and main bathroom.

From the living room there is an access to a cozy veranda. The internal area is 56 sq.m and the covered veranda is 19 sq.m

The complex offers facilities like common swimming pool, landscaped gardens, Indoor gym, outdoor seating area, Children's playground, and multi-purpose sports ground. Delivery date: March 2028

#### **Main Features**

Furniture: Unfurnished Construction year: 2028 Proximity: Above Highway Underfloor heating: Provision Energy efficiency: A Construction type: Concrete Floor type: Marble Kitchen type: Open plan A/Cs: Split Units