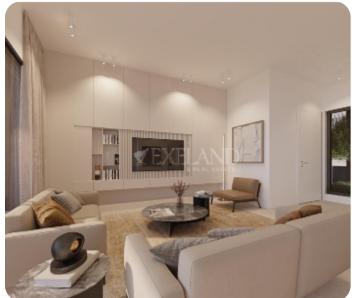

# € 305,000 € 320,000

Limassol, Germasogeia

VIEW ON THE WEBSITE

Modern one-bedroom apartment located in Germasogeia area, above highway, with panoramic sea & city views.

The apartment consists of an open-plan kitchen connected to the living and dining room area, one bedroom and main bathroom.

#### **Main Features**

Furniture: Unfurnished Construction year: 2028 Proximity: Above Highway Underfloor heating: Provision Energy efficiency: A Construction type: Concrete Floor type: Marble Kitchen type: Open plan A/Cs: Split Units

#### **Specifications**

High ceilings: ✓ Built in Cabinets: ✓ Fully Fitted Kitchen: ✓ Thermal insulation: ✓ Double Glazing: ✓ Open Plan Kitchen: ✓ Marble Floor: ✓