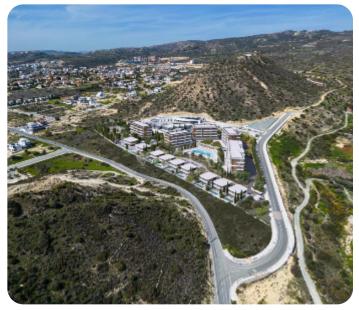

# € 305,000 € 320,000

Limassol, Germasogeia

VIEW ON THE WEBSITE

Modern one-bedroom apartment located in Germasogeia area, above highway, with panoramic sea & city views.

The apartment consists of an open-plan kitchen connected to the living and dining room area, one bedroom and main bathroom.

From the living room there is an access to a cozy veranda. The internal area is 56 sq.m and the covered veranda is 19 sq.m

The complex offers facilities like common swimming pool, landscaped gardens, Indoor gym, outdoor seating area, Children's playground, and multi-purpose sports ground. Delivery date: March 2028