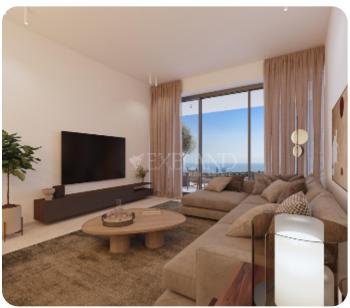

# € 305,000 € 320,000

Limassol, Germasogeia

VIEW ON THE WEBSITE

Modern one-bedroom apartment located in Germasogeia area, above highway, with panoramic sea & city views.

The apartment consists of an open-plan kitchen connected to the living and dining room area, one bedroom and main bathroom.

From the living room there is an access to a cozy veranda. The internal area is 56 sq.m and the covered veranda is 19 sq.m

The complex offers facilities like common swimming pool, landscaped gardens, Indoor gym, outdoor seating area, Children's playground, and multi-purpose sports ground. Delivery date: March 2028