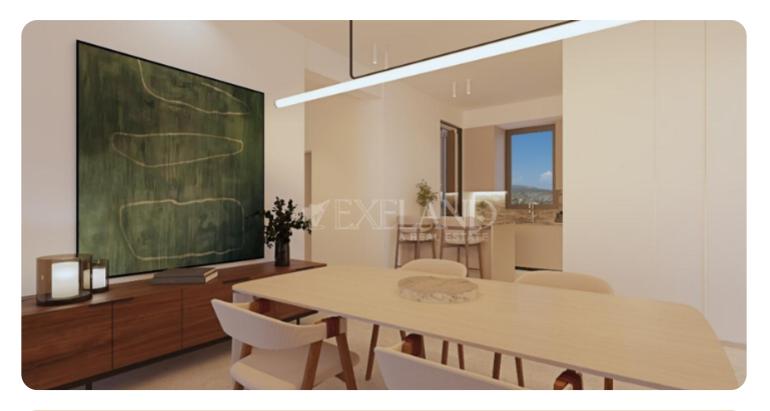

# € 305,000 € 320,000

Limassol, Germasogeia

VIEW ON THE WEBSITE

Modern one-bedroom apartment located in Germasogeia area, above highway, with panoramic sea & city views.

The apartment consists of an open-plan kitchen connected to the living and dining room area, one bedroom and main bathroom.

From the living room there is an access to a cozy veranda. The internal area is 56 sq.m and the covered veranda is 19 sq.m

The complex offers facilities like common swimming pool, landscaped gardens, Indoor gym, outdoor seating area, Children's playground, and multi-purpose sports ground. Delivery date: March 2028

#### **Main Features**

Furniture: Unfurnished Construction year: 2028 Proximity: Above Highway Underfloor heating: Provision Energy efficiency: A Construction type: Concrete Floor type: Marble Kitchen type: Open plan A/Cs: Split Units