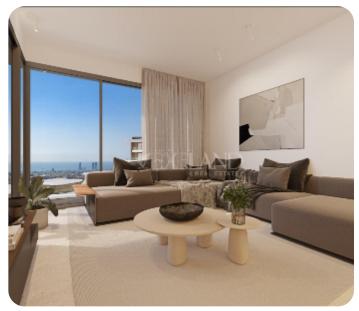

# € 305,000 € 320,000

Limassol, Germasogeia

VIEW ON THE WEBSITE

Modern one-bedroom apartment located in Germasogeia area, above highway, with panoramic sea & city views.

The apartment consists of an open-plan kitchen connected to the living and dining room area, one bedroom and main bathroom.

From the living room there is an access to a cozy veranda. The internal area is 56 sq.m and the covered veranda is 19 sq.m

The complex offers facilities like common swimming pool, landscaped gardens, Indoor gym, outdoor seating area, Children's playground, and multi-purpose sports ground. Delivery date: March 2028

### Views

Side Sea View: ✓ Garden View: ✓ City View: ✓ Pool View: ✓ Panoramic View: ✓ Mountain View: ✓ Valley View: ✓