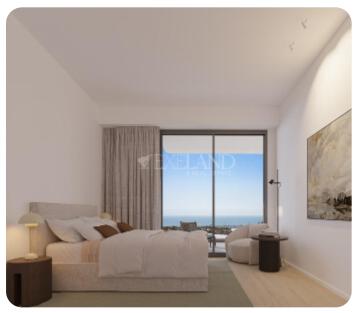

# € 305,000 € 320,000

Limassol, Germasogeia

VIEW ON THE WEBSITE

Modern one-bedroom apartment located in Germasogeia area, above highway, with panoramic sea & city views.

The apartment consists of an open-plan kitchen connected to the living and dining room area, one bedroom and main bathroom.

### Views

Side Sea View: ✓ Garden View: ✓ City View: ✓ Pool View: ✓ Panoramic View: ✓ Mountain View: ✓ Valley View: ✓