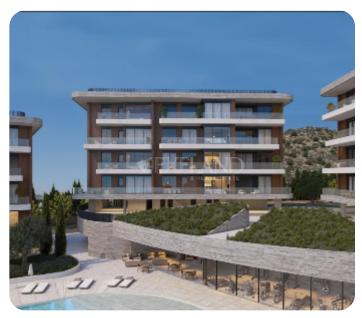

From the living room there is an access to a cozy veranda. The internal area is 56 sq.m and the covered veranda is 19 sq.m

The complex offers facilities like common swimming pool, landscaped gardens, Indoor gym, outdoor seating area, Children's playground, and multi-purpose sports ground. Delivery date: March 2028

# Facilities

Elevator: ✓ Gated Complex: ✓ CCTV: ✓ Gym: ✓ Common Swimming Pool: ✓ Quiet area: ✓ Emergency Exit: ✓ Electric Gates: ✓ Fire Alarm: ✓ Playground: ✓ Relaxation area: ✓ Easy access to highway: ✓