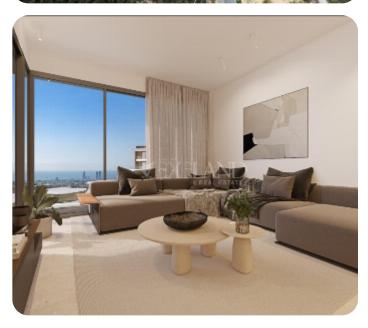

Limassol, Germasogeia

VIEW ON THE WEBSITE

Modern two-bedroom apartment located in Germasogeia area, above highway, with panoramic sea & city views.

The apartment consists of an open-plan kitchen connected to the living and dining room area, two bedrooms (one of which is en-suite with shower with Walk-in Closet) and main bathroom.

From the living room there is an access to a cozy veranda. The internal area is 90 sq.m and the covered veranda is 28 sq.m

The complex offers facilities like common swimming pool, landscaped gardens, Indoor gym, outdoor seating area, Children's playground, and multi-purpose sports ground.

### **Views**

Side Sea View: ✓

Garden View: ✓

City View: ✓

Panoramic View: ✓

Mountain View: ✓

Valley View: ✓