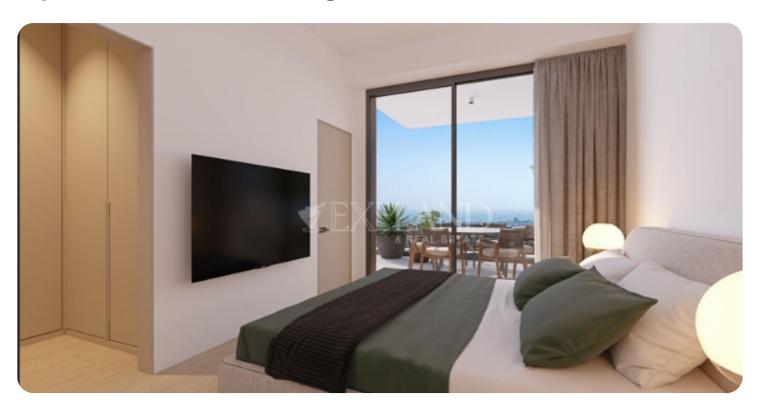

Limassol, Germasogeia

VIEW ON THE WEBSITE

Modern two-bedroom apartment located in Germasogeia area, above highway, with panoramic sea & city views.

The apartment consists of an open-plan kitchen connected to the living and dining room area, two bedrooms (one of which is en-suite with shower with Walk-in Closet) and main bathroom.

From the living room there is an access to a cozy veranda. The internal area is 90 sq.m and the covered veranda is 28 sq.m

The complex offers facilities like common swimming pool, landscaped gardens, Indoor gym, outdoor seating area, Children's playground, and multi-purpose sports ground.

#### **Additional Features**

Modern design: ✓ Landscaped garden: ✓

Garden: ✓ Balcony: ✓

Store room: ✓ Walk-in Closet: ✓

En Suite Shower: ✓ Abuts Green Area: ✓