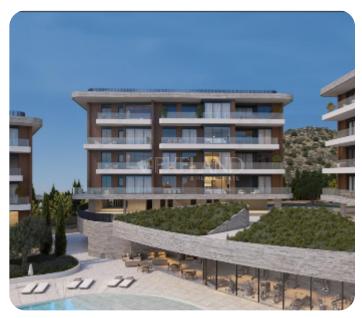

# € 295,000 € 305,000

Limassol, Germasogeia

VIEW ON THE WEBSITE

Modern one-bedroom apartment located in Germasogeia area, above highway, with panoramic sea & city views.

The apartment consists of an open-plan kitchen connected to the living and dining room area, one bedroom and main bathroom.

From the living room there is an access to a cozy veranda. The internal area is 52 sq.m and the covered veranda is 17 sq.m

The complex offers facilities like common swimming pool, landscaped gardens, Indoor gym, outdoor seating area, Children's playground, and multi-purpose sports ground. Delivery date: March 2028