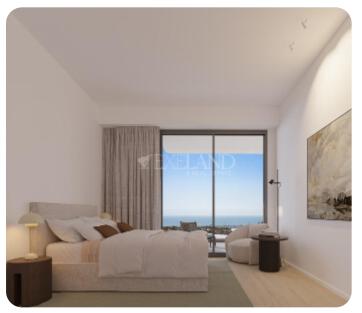

# **Apartment in Germasogeia**

Ref. No 1855

- Apartment
- 88 Standard Apartment
- ☐ 1 bedroom
- 🔄 1 bathroom
- 🔁 1 wc
- 与 52m<sup>2</sup> internal
- 17m<sup>2</sup> veranda
- 69m<sup>2</sup> total
- Signature Si
- ☐ 1 parking
- 단 Off-plan

### Views

Side Sea View: ✓ Garden View: ✓ City View: ✓ Pool View: ✓ Panoramic View: ✓ Mountain View: ✓ Valley View: ✓