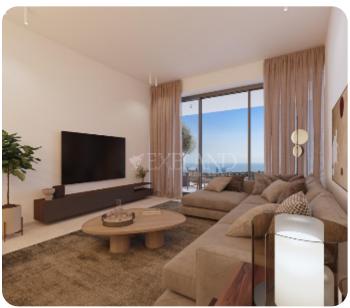

# € 295,000 € 305,000

Limassol, Germasogeia

VIEW ON THE WEBSITE

Modern one-bedroom apartment located in Germasogeia area, above highway, with panoramic sea & city views.

The apartment consists of an open-plan kitchen connected to the living and dining room area, one bedroom and main bathroom.

From the living room there is an access to a cozy veranda. The internal area is 52 sq.m and the covered veranda is 17 sq.m

The complex offers facilities like common swimming pool, landscaped gardens, Indoor gym, outdoor seating area, Children's playground, and multi-purpose sports ground. Delivery date: March 2028