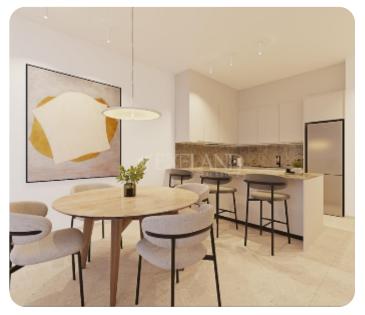

# € 295,000 € 305,000

Limassol, Germasogeia

VIEW ON THE WEBSITE

Modern one-bedroom apartment located in Germasogeia area, above highway, with panoramic sea & city views.

The apartment consists of an open-plan kitchen connected to the living and dining room area, one bedroom and main bathroom.

#### **Main Features**

Furniture: Unfurnished Construction year: 2028 Proximity: Above Highway Underfloor heating: Provision Energy efficiency: A Construction type: Concrete Floor type: Marble Kitchen type: Open plan A/Cs: Split Units

#### **Specifications**

High ceilings: ✓ Built in Cabinets: ✓ Fully Fitted Kitchen: ✓ Thermal insulation: ✓ Double Glazing: ✓ Open Plan Kitchen: ✓ Marble Floor: ✓