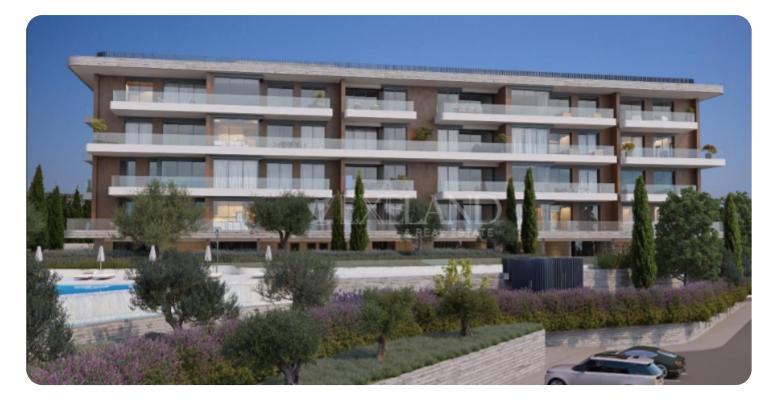

# € 295,000 € 305,000

Limassol, Germasogeia

VIEW ON THE WEBSITE

Modern one-bedroom apartment located in Germasogeia area, above highway, with panoramic sea & city views.

The apartment consists of an open-plan kitchen connected to the living and dining room area, one bedroom and main bathroom.

From the living room there is an access to a cozy veranda. The internal area is 52 sq.m and the covered veranda is 17 sq.m

The complex offers facilities like common swimming pool, landscaped gardens, Indoor gym, outdoor seating area, Children's playground, and multi-purpose sports ground. Delivery date: March 2028

# Facilities

Elevator: ✓ Gated Complex: ✓ CCTV: ✓ Gym: ✓ Common Swimming Pool: ✓ Quiet area: ✓ Emergency Exit: ✓ Electric Gates: ✓ Fire Alarm: ✓ Playground: ✓ Relaxation area: ✓ Easy access to highway: ✓