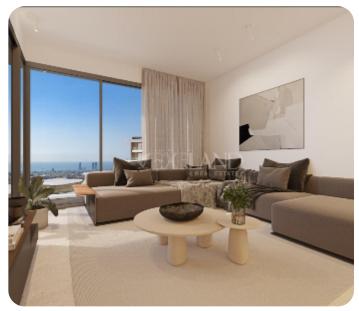

# € 295,000 € 305,000

Limassol, Germasogeia

VIEW ON THE WEBSITE

Modern one-bedroom apartment located in Germasogeia area, above highway, with panoramic sea & city views.

The apartment consists of an open-plan kitchen connected to the living and dining room area, one bedroom and main bathroom.

From the living room there is an access to a cozy veranda. The internal area is 52 sq.m and the covered veranda is 17 sq.m

The complex offers facilities like common swimming pool, landscaped gardens, Indoor gym, outdoor seating area, Children's playground, and multi-purpose sports ground. Delivery date: March 2028

### Views

Side Sea View: ✓ Garden View: ✓ City View: ✓ Pool View: ✓ Panoramic View: ✓ Mountain View: ✓ Valley View: ✓