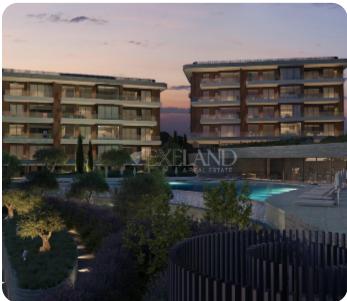

From the living room there is an access to a cozy veranda. The internal area is 52 sq.m and the covered veranda is 17 sq.m

The complex offers facilities like common swimming pool, landscaped gardens, Indoor gym, outdoor seating area, Children's playground, and multi-purpose sports ground. Delivery date: March 2028

# Facilities

Elevator: ✓ Gated Complex: ✓ CCTV: ✓ Gym: ✓ Common Swimming Pool: ✓ Quiet area: ✓ Emergency Exit: ✓ Electric Gates: ✓ Fire Alarm: ✓ Playground: ✓ Relaxation area: ✓ Easy access to highway: ✓