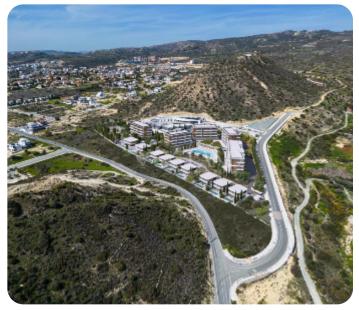

# € 295,000 € 305,000

Limassol, Germasogeia

VIEW ON THE WEBSITE

Modern one-bedroom apartment located in Germasogeia area, above highway, with panoramic sea & city views.

The apartment consists of an open-plan kitchen connected to the living and dining room area, one bedroom and main bathroom.

From the living room there is an access to a cozy veranda. The internal area is 52 sq.m and the covered veranda is 17 sq.m

The complex offers facilities like common swimming pool, landscaped gardens, Indoor gym, outdoor seating area, Children's playground, and multi-purpose sports ground. Delivery date: March 2028

# Facilities

Elevator: ✓ Gated Complex: ✓ CCTV: ✓ Gym: ✓ Common Swimming Pool: ✓ Quiet area: ✓ Emergency Exit: ✓ Electric Gates: ✓ Fire Alarm: ✓ Playground: ✓ Relaxation area: ✓ Easy access to highway: ✓