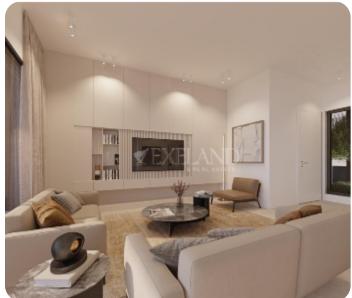

#### **Main Features**

Furniture: Unfurnished Construction year: 2028 Proximity: Above Highway Underfloor heating: Provision Energy efficiency: A Construction type: Concrete Floor type: Marble Kitchen type: Open plan A/Cs: Split Units

#### **Specifications**

High ceilings: ✓ Built in Cabinets: ✓ Fully Fitted Kitchen: ✓ Thermal insulation: ✓ Double Glazing: ✓ Open Plan Kitchen: ✓ Marble Floor: ✓