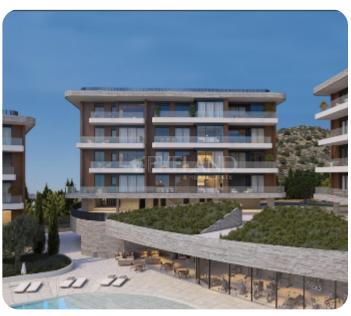

From the living room there is an access to a cozy veranda. The internal area is 90 sq.m and the covered veranda is 28 sq.m

The complex offers facilities like common swimming pool, landscaped gardens, Indoor gym, outdoor seating area, Children's playground, and multi-purpose sports ground.

## **Facilities**

Elevator: ✓

Gated Complex: ✓

CCTV: ✓

Gym: ✓

Common Swimming Pool: ✓

Quiet area: ✓

Emergency Exit: ✓