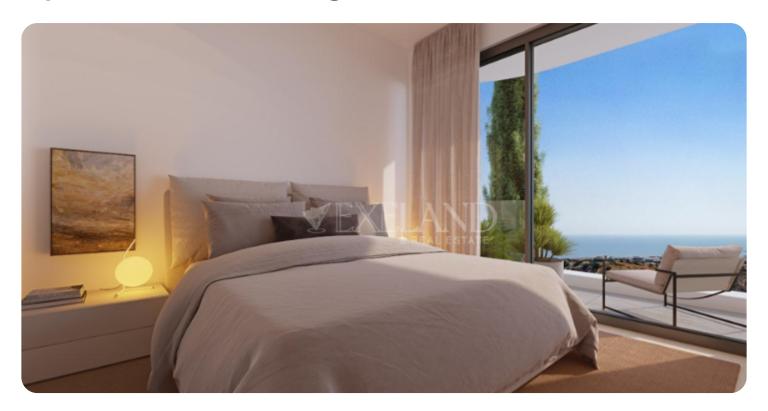

Limassol, Germasogeia

VIEW ON THE WEBSITE

Modern two-bedroom apartment located in Germasogeia area, above highway, with panoramic sea & city views.

The apartment consists of an open-plan kitchen connected to the living and dining room area, two bedrooms (one of which is en-suite with shower with Walk-in Closet) and main bathroom.

From the living room there is an access to a cozy veranda. The internal area is 90 sq.m and the covered veranda is 28 sq.m

The complex offers facilities like common swimming pool, landscaped gardens, Indoor gym, outdoor seating area, Children's playground, and multi-purpose sports ground.