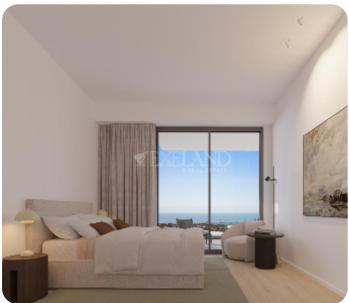

Limassol, Germasogeia

VIEW ON THE WEBSITE

Modern two-bedroom apartment located in Germasogeia area, above highway, with panoramic sea & city views.

The apartment consists of an open-plan kitchen connected to the living and dining room area, two bedrooms (one of which is en-suite with shower with Walk-in Closet) and main bathroom.

### **Views**

Side Sea View: ✓

Garden View: ✓

City View: ✓

Panoramic View: ✓

Mountain View: ✓

Valley View: ✓