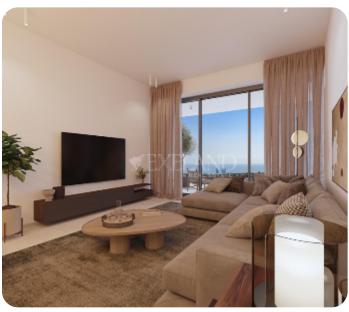

Limassol, Germasogeia

VIEW ON THE WEBSITE

Modern two-bedroom apartment located in Germasogeia area, above highway, with panoramic sea & city views.

The apartment consists of an open-plan kitchen connected to the living and dining room area, two bedrooms (one of which is en-suite with shower with Walk-in Closet) and main bathroom.

From the living room there is an access to a cozy veranda. The internal area is 90 sq.m and the covered veranda is 28 sq.m

The complex offers facilities like common swimming pool, landscaped gardens, Indoor gym, outdoor seating area, Children's playground, and multi-purpose sports ground.