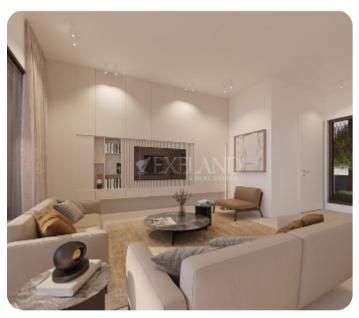

Limassol, Germasogeia

VIEW ON THE WEBSITE

Modern two-bedroom apartment located in Germasogeia area, above highway, with panoramic sea & city views.

The apartment consists of an open-plan kitchen connected to the living and dining room area, two bedrooms (one of which is en-suite with shower with Walk-in Closet) and main bathroom.

From the living room there is an access to a cozy veranda. The internal area is 90 sq.m and the covered veranda is 28 sq.m

The complex offers facilities like common swimming pool, landscaped gardens, Indoor gym, outdoor seating area, Children's playground, and multi-purpose sports ground.