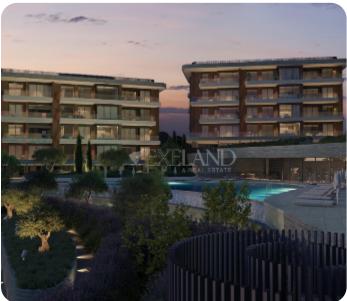

From the living room there is an access to a cozy veranda. The internal area is 90 sq.m and the covered veranda is 28 sq.m

The complex offers facilities like common swimming pool, landscaped gardens, Indoor gym, outdoor seating area, Children's playground, and multi-purpose sports ground.

## **Facilities**

Elevator: ✓

Gated Complex: ✓

CCTV: ✓

Gym: ✓

Common Swimming Pool: ✓

Quiet area: ✓

Emergency Exit: ✓