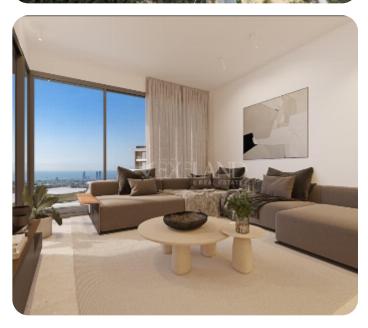

Limassol, Germasogeia

VIEW ON THE WEBSITE

Modern two-bedroom apartment located in Germasogeia area, above highway, with panoramic sea & city views.

The apartment consists of an open-plan kitchen connected to the living and dining room area, two bedrooms (one of which is en-suite with shower with Walk-in Closet) and main bathroom.

From the living room there is an access to a cozy veranda. The internal area is 90 sq.m and the covered veranda is 28 sq.m

The complex offers facilities like common swimming pool, landscaped gardens, Indoor gym, outdoor seating area, Children's playground, and multi-purpose sports ground.