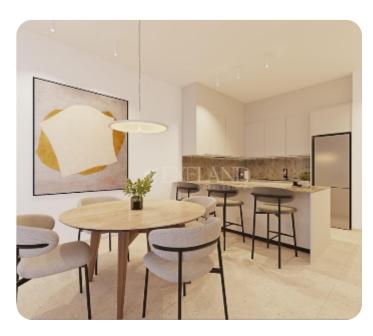

Limassol, Germasogeia

VIEW ON THE WEBSITE

Modern two-bedroom apartment located in Germasogeia area, above highway, with panoramic sea & city views.

The apartment consists of an open-plan kitchen connected to the living and dining room area, two bedrooms (one of which is en-suite with shower with Walk-in Closet) and main bathroom.

#### **Main Features**

Furniture: Unfurnished Construction type: Concrete

Construction year: 2028 Floor type: Marble

Proximity: Above Highway Kitchen type: Open plan