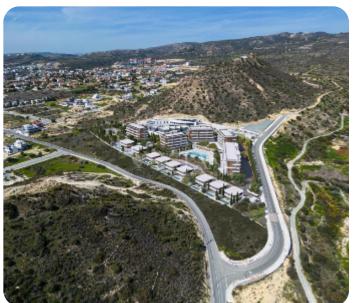

Limassol, Germasogeia

VIEW ON THE WEBSITE

Modern two-bedroom apartment located in Germasogeia area, above highway, with panoramic sea & city views.

The apartment consists of an open-plan kitchen connected to the living and dining room area, two bedrooms (one of which is en-suite with shower with Walk-in Closet) and main bathroom.

From the living room there is an access to a cozy veranda. The internal area is 90 sq.m and the covered veranda is 28 sq.m

The complex offers facilities like common swimming pool, landscaped gardens, Indoor gym, outdoor seating area, Children's playground, and multi-purpose sports ground.