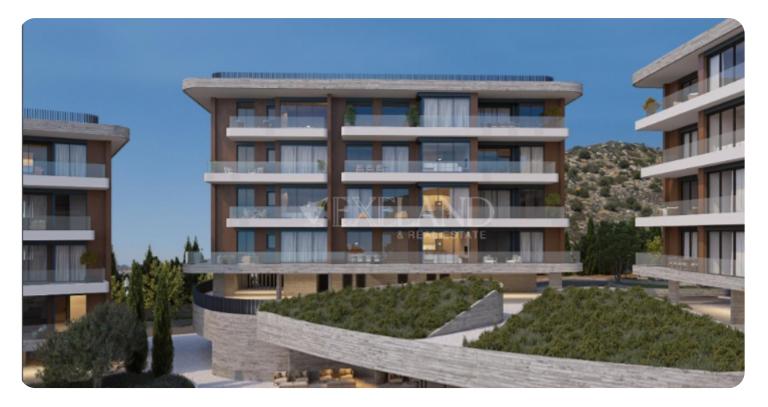

# € 600,000

Limassol, Germasogeia

VIEW ON THE WEBSITE

Modern three-bedroom apartment located in Germasogeia area, above highway, with panoramic sea & city views.

The apartment consists of an open-plan kitchen connected to the living and dining room area, guest WC three bedrooms (one of which is en-suite with shower with Walk-in Closet) and main bathroom.

From the living room there is an access to a cozy veranda. The internal area is 118 sq.m and the covered veranda is 44 sq.m

The complex offers facilities like common swimming pool, landscaped gardens, Indoor gym, outdoor seating area, Children's playground, and multi-purpose sports ground. Delivery date: March 2028