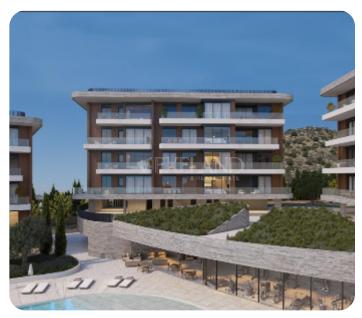

From the living room there is an access to a cozy veranda. The internal area is 118 sq.m and the covered veranda is 44 sq.m

The complex offers facilities like common swimming pool, landscaped gardens, Indoor gym, outdoor seating area, Children's playground, and multi-purpose sports ground. Delivery date: March 2028

## Facilities

Elevator: ✓ Gated Complex: ✓ CCTV: ✓ Gym: ✓ Common Swimming Pool: ✓ Quiet area: ✓ Emergency Exit: ✓ Electric Gates: ✓ Fire Alarm: ✓ Playground: ✓ Relaxation area: ✓ Easy access to highway: ✓