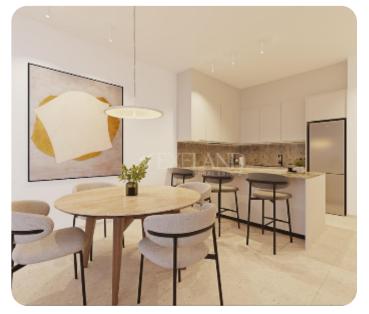

# € 600,000

Limassol, Germasogeia

VIEW ON THE WEBSITE

Modern three-bedroom apartment located in Germasogeia area, above highway, with panoramic sea & city views.

The apartment consists of an open-plan kitchen connected to the living and dining room area, guest WC three bedrooms (one of which is en-suite with shower with Walk-in Closet) and main bathroom.