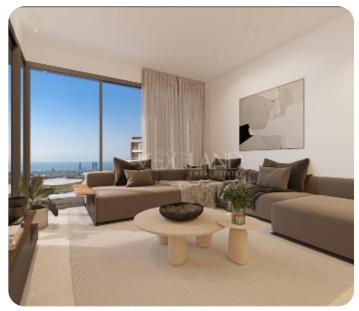

# € 600,000

Limassol, Germasogeia

VIEW ON THE WEBSITE

Modern three-bedroom apartment located in Germasogeia area, above highway, with panoramic sea & city views.

The apartment consists of an open-plan kitchen connected to the living and dining room area, guest WC three bedrooms (one of which is en-suite with shower with Walk-in Closet) and main bathroom.

From the living room there is an access to a cozy veranda. The internal area is 118 sq.m and the covered veranda is 44 sq.m

The complex offers facilities like common swimming pool, landscaped gardens, Indoor gym, outdoor seating area, Children's playground, and multi-purpose sports ground. Delivery date: March 2028

#### Views

Side Sea View: ✓ Garden View: ✓ City View: ✓ Panoramic View: ✓ Mountain View: ✓ Valley View: ✓