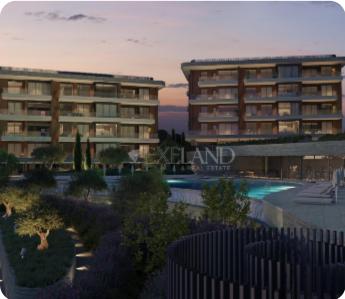

From the living room there is an access to a cozy veranda. The internal area is 118 sq.m and the covered veranda is 44 sq.m

The complex offers facilities like common swimming pool, landscaped gardens, Indoor gym, outdoor seating area, Children's playground, and multi-purpose sports ground. Delivery date: March 2028

## Facilities

Elevator: ✓ Gated Complex: ✓ CCTV: ✓ Gym: ✓ Common Swimming Pool: ✓ Quiet area: ✓ Emergency Exit: ✓ Electric Gates: ✓ Fire Alarm: ✓ Playground: ✓ Relaxation area: ✓ Easy access to highway: ✓