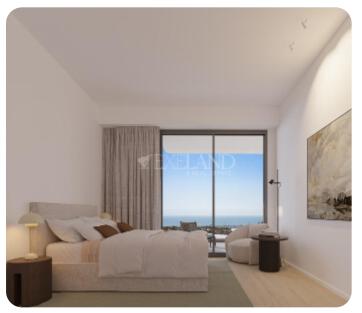

# € 600,000

Limassol, Germasogeia

VIEW ON THE WEBSITE

Modern three-bedroom apartment located in Germasogeia area, above highway, with panoramic sea & city views.

The apartment consists of an open-plan kitchen connected to the living and dining room area, guest WC three bedrooms (one of which is en-suite with shower with Walk-in Closet) and main bathroom.

### **Additional Features**

Modern design: ✓ Garden: ✓ Store room: ✓ Guest WC: ✓ Abuts Green Area: ✓ Landscaped garden: ✓ Balcony: ✓ Walk-in Closet: ✓ En Suite Shower: ✓

#### Views

Side Sea View: ✓ Garden View: ✓ City View: ✓ Panoramic View: ✓ Mountain View: ✓ Valley View: ✓