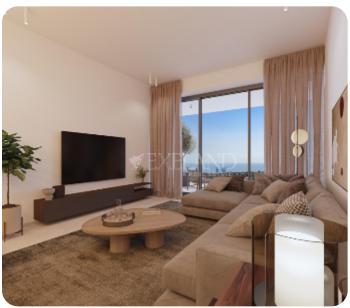

# € 600,000

Limassol, Germasogeia

VIEW ON THE WEBSITE

Modern three-bedroom apartment located in Germasogeia area, above highway, with panoramic sea & city views.

The apartment consists of an open-plan kitchen connected to the living and dining room area, guest WC three bedrooms (one of which is en-suite with shower with Walk-in Closet) and main bathroom.

From the living room there is an access to a cozy veranda. The internal area is 118 sq.m and the covered veranda is 44 sq.m

The complex offers facilities like common swimming pool, landscaped gardens, Indoor gym, outdoor seating area, Children's playground, and multi-purpose sports ground. Delivery date: March 2028