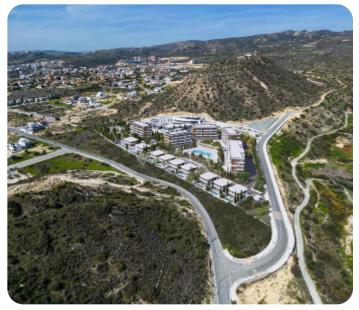

# € 600,000

Limassol, Germasogeia

VIEW ON THE WEBSITE

Modern three-bedroom apartment located in Germasogeia area, above highway, with panoramic sea & city views.

The apartment consists of an open-plan kitchen connected to the living and dining room area, guest WC three bedrooms (one of which is en-suite with shower with Walk-in Closet) and main bathroom.

From the living room there is an access to a cozy veranda. The internal area is 118 sq.m and the covered veranda is 44 sq.m

The complex offers facilities like common swimming pool, landscaped gardens, Indoor gym, outdoor seating area, Children's playground, and multi-purpose sports ground. Delivery date: March 2028