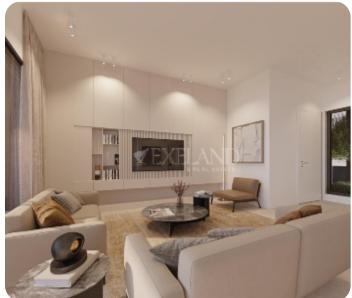

# € 600,000

Limassol, Germasogeia

VIEW ON THE WEBSITE

Modern three-bedroom apartment located in Germasogeia area, above highway, with panoramic sea & city views.

The apartment consists of an open-plan kitchen connected to the living and dining room area, guest WC three bedrooms (one of which is en-suite with shower with Walk-in Closet) and main bathroom.

#### **Main Features**

Furniture: Unfurnished Construction year: 2028 Proximity: Above Highway Construction type: Concrete Floor type: Marble Kitchen type: Open plan