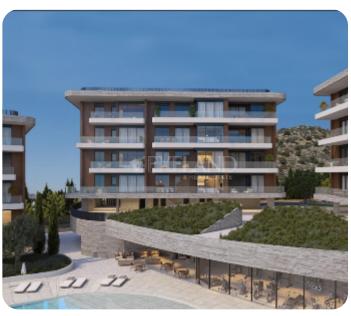

From the living room there is an access to a cozy veranda. The internal area is 56 sq.m and the covered veranda is 23 sq.m

The complex offers facilities like common swimming pool, landscaped gardens, Indoor gym, outdoor seating area, Children's playground, and multi-purpose sports ground.

## **Facilities**

Elevator: ✓

Gated Complex: ✓

CCTV: ✓

Gym: ✓

Common Swimming Pool: ✓

Quiet area: ✓

Emergency Exit: ✓