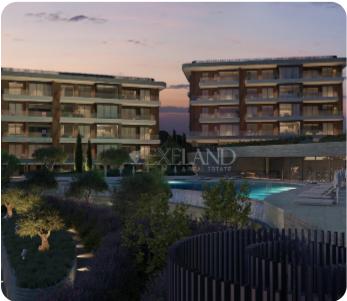

From the living room there is an access to a cozy veranda. The internal area is 56 sq.m and the covered veranda is 23 sq.m

The complex offers facilities like common swimming pool, landscaped gardens, Indoor gym, outdoor seating area, Children's playground, and multi-purpose sports ground.

## **Facilities**

Elevator: ✓

Gated Complex: ✓

CCTV: ✓

Gym: ✓

Common Swimming Pool: ✓

Quiet area: ✓

Emergency Exit: ✓