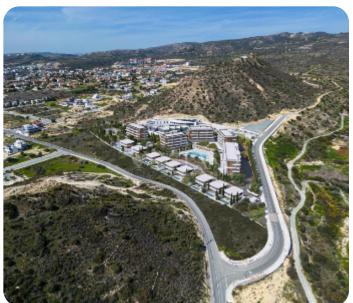

VIEW ON THE WEBSITE

Modern one-bedroom apartment located in Germasogeia area, above highway, with panoramic sea & city views.

The apartment consists of an open-plan kitchen connected to the living and dining room area, one bedroom and main bathroom.

From the living room there is an access to a cozy veranda. The internal area is 56 sq.m and the covered veranda is 23 sq.m

The complex offers facilities like common swimming pool, landscaped gardens, Indoor gym, outdoor seating area, Children's playground, and multi-purpose sports ground.

## **Facilities**

Elevator: ✓

Gated Complex: ✓

CCTV: ✓

Gym: ✓

Common Swimming Pool: ✓

Quiet area: ✓

Emergency Exit: ✓

Electric Gates: ✓

Fire Alarm: ✓

Playground: <

Relaxation area: ✓

Easy access to highway: ✓