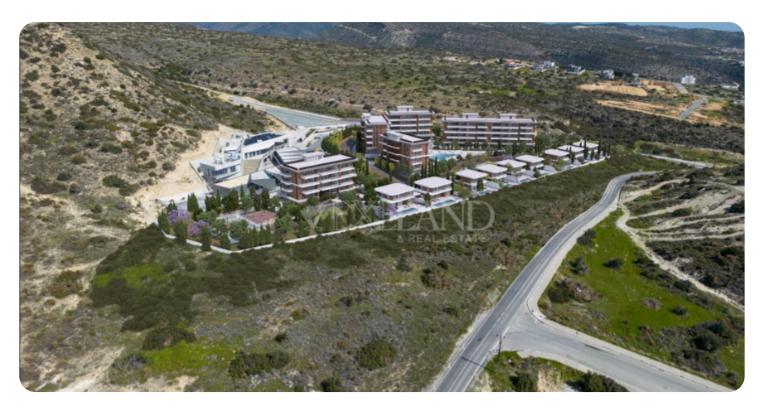

VIEW ON THE WEBSITE

Modern one-bedroom apartment located in Germasogeia area, above highway, with panoramic sea & city views.

The apartment consists of an open-plan kitchen connected to the living and dining room area, one bedroom and main bathroom.

From the living room there is an access to a cozy veranda. The internal area is 56 sq.m and the covered veranda is 23 sq.m

The complex offers facilities like common swimming pool, landscaped gardens, Indoor gym, outdoor seating area, Children's playground, and multi-purpose sports ground.