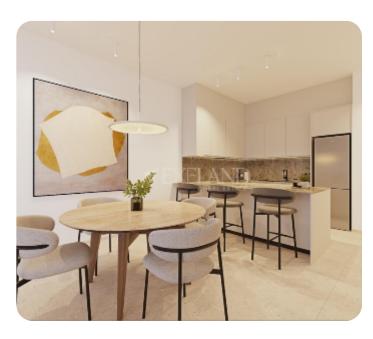

VIEW ON THE WEBSITE

Modern one-bedroom apartment located in Germasogeia area, above highway, with panoramic sea & city views.

The apartment consists of an open-plan kitchen connected to the living and dining room area, one bedroom and main bathroom.

## **Specifications**

High ceilings: ✓ Double Glazing: ✓

Built in Cabinets: ✓ Open Plan Kitchen: ✓

Fully Fitted Kitchen: 

Marble Floor: 

Marble Floor:

Thermal insulation: ✓