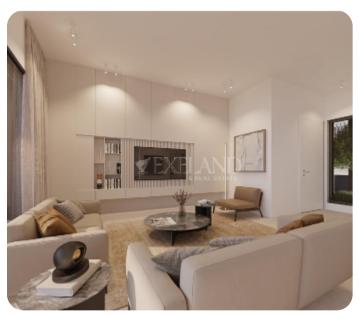

VIEW ON THE WEBSITE

Modern one-bedroom apartment located in Germasogeia area, above highway, with panoramic sea & city views.

The apartment consists of an open-plan kitchen connected to the living and dining room area, one bedroom and main bathroom.

From the living room there is an access to a cozy veranda. The internal area is 56 sq.m and the covered veranda is 23 sq.m

The complex offers facilities like common swimming pool, landscaped gardens, Indoor gym, outdoor seating area, Children's playground, and multi-purpose sports ground.

#### **Main Features**

Furniture: Unfurnished Construction type: Concrete

Construction year: 2028 Floor type: Marble

Proximity: Above Highway Kitchen type: Open plan

Underfloor heating: Provision A/Cs: Split Units