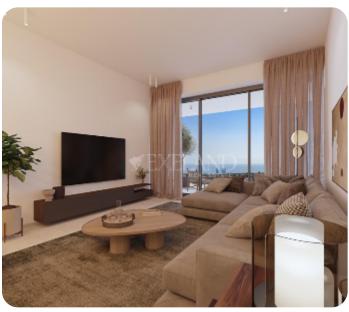

VIEW ON THE WEBSITE

Modern one-bedroom apartment located in Germasogeia area, above highway, with panoramic sea & city views.

The apartment consists of an open-plan kitchen connected to the living and dining room area, one bedroom and main bathroom.

From the living room there is an access to a cozy veranda. The internal area is 56 sq.m and the covered veranda is 23 sq.m

The complex offers facilities like common swimming pool, landscaped gardens, Indoor gym, outdoor seating area, Children's playground, and multi-purpose sports ground.