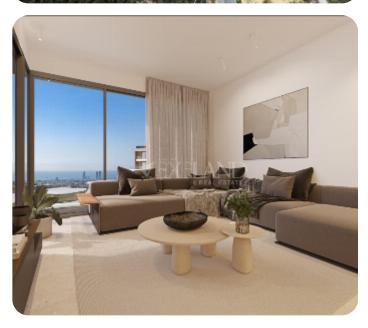

VIEW ON THE WEBSITE

Modern one-bedroom apartment located in Germasogeia area, above highway, with panoramic sea & city views.

The apartment consists of an open-plan kitchen connected to the living and dining room area, one bedroom and main bathroom.

From the living room there is an access to a cozy veranda. The internal area is 56 sq.m and the covered veranda is 23 sq.m

The complex offers facilities like common swimming pool, landscaped gardens, Indoor gym, outdoor seating area, Children's playground, and multi-purpose sports ground.

### **Views**

Side Sea View: ✓

Garden View: ✓

City View: ✓

Pool View: ✓

Panoramic View: ✓

Mountain View: ✓

Valley View: ✓