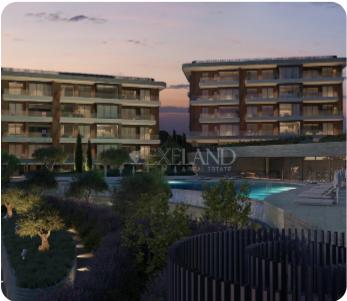

From the living room there is an access to a cozy veranda. The internal area is 52 sq.m and the covered veranda is 24 sq.m

The complex offers facilities like common swimming pool, landscaped gardens, Indoor gym, outdoor seating area, Children's playground, and multi-purpose sports ground.