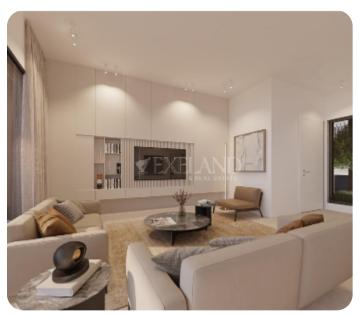

Limassol, Germasogeia

VIEW ON THE WEBSITE

Modern one-bedroom apartment located in Germasogeia area, above highway, with panoramic sea & city views.

The apartment consists of an open-plan kitchen connected to the living and dining room area, one bedroom and main bathroom.

From the living room there is an access to a cozy veranda. The internal area is 52 sq.m and the covered veranda is 24 sq.m

The complex offers facilities like common swimming pool, landscaped gardens, Indoor gym, outdoor seating area, Children's playground, and multi-purpose sports ground.