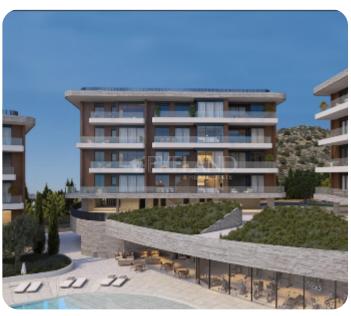

From the living room there is an access to a cozy veranda. The internal area is 52 sq.m and the covered veranda is 24 sq.m

The complex offers facilities like common swimming pool, landscaped gardens, Indoor gym, outdoor seating area, Children's playground, and multi-purpose sports ground.