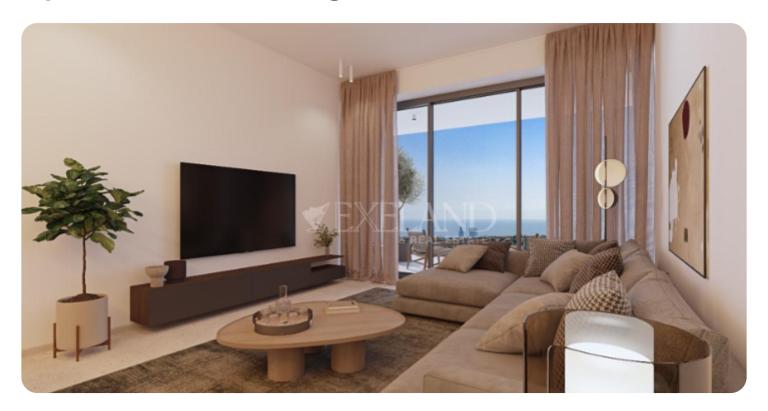

Limassol, Germasogeia

VIEW ON THE WEBSITE

Modern one-bedroom apartment located in Germasogeia area, above highway, with panoramic sea & city views.

The apartment consists of an open-plan kitchen connected to the living and dining room area, one bedroom and main bathroom.

From the living room there is an access to a cozy veranda. The internal area is 52 sq.m and the covered veranda is 24 sq.m

The complex offers facilities like common swimming pool, landscaped gardens, Indoor gym, outdoor seating area, Children's playground, and multi-purpose sports ground.