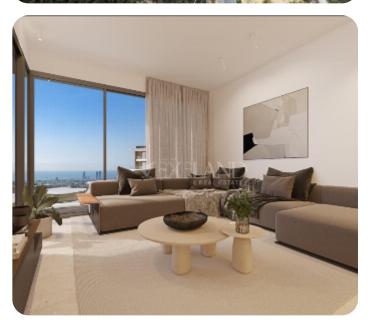

Limassol, Germasogeia

VIEW ON THE WEBSITE

Modern one-bedroom apartment located in Germasogeia area, above highway, with panoramic sea & city views.

The apartment consists of an open-plan kitchen connected to the living and dining room area, one bedroom and main bathroom.

From the living room there is an access to a cozy veranda. The internal area is 52 sq.m and the covered veranda is 24 sq.m

The complex offers facilities like common swimming pool, landscaped gardens, Indoor gym, outdoor seating area, Children's playground, and multi-purpose sports ground.

### **Views**

Side Sea View: ✓

Garden View: ✓

City View: ✓

Pool View: ✓

Panoramic View: ✓

Mountain View: ✓

Valley View: ✓