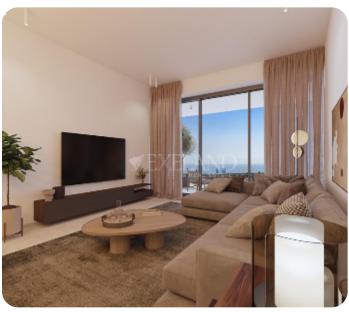

Limassol, Germasogeia

VIEW ON THE WEBSITE

Modern one-bedroom apartment located in Germasogeia area, above highway, with panoramic sea & city views.

The apartment consists of an open-plan kitchen connected to the living and dining room area, one bedroom and main bathroom.

From the living room there is an access to a cozy veranda. The internal area is 52 sq.m and the covered veranda is 24 sq.m

The complex offers facilities like common swimming pool, landscaped gardens, Indoor gym, outdoor seating area, Children's playground, and multi-purpose sports ground.