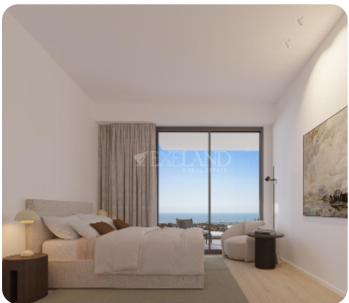

Limassol, Germasogeia

VIEW ON THE WEBSITE

Modern one-bedroom apartment located in Germasogeia area, above highway, with panoramic sea & city views.

The apartment consists of an open-plan kitchen connected to the living and dining room area, one bedroom and main bathroom.

### **Views**

Side Sea View: ✓

Garden View: ✓

City View: ✓

Pool View: ✓

Panoramic View: ✓

Mountain View: ✓

Valley View: ✓