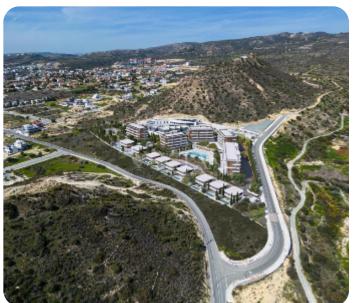

Limassol, Germasogeia

VIEW ON THE WEBSITE

Modern one-bedroom apartment located in Germasogeia area, above highway, with panoramic sea & city views.

The apartment consists of an open-plan kitchen connected to the living and dining room area, one bedroom and main bathroom.

From the living room there is an access to a cozy veranda. The internal area is 52 sq.m and the covered veranda is 24 sq.m

The complex offers facilities like common swimming pool, landscaped gardens, Indoor gym, outdoor seating area, Children's playground, and multi-purpose sports ground.

## **Facilities**

Elevator: ✓

Gated Complex: ✓

CCTV: ✓

Gym: ✓

Common Swimming Pool: ✓

Quiet area: ✓

Emergency Exit: ✓