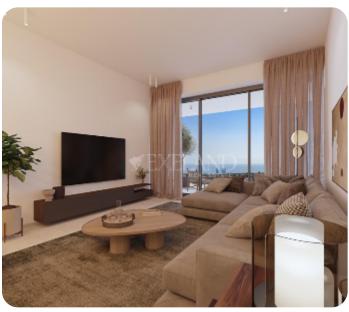

VIEW ON THE WEBSITE

Modern two-bedroom apartment located in Germasogeia area, above highway, with panoramic sea & city views.

The apartment consists of an open-plan kitchen connected to the living and dining room area, two bedrooms (one of which is en-suite with shower) and main bathroom.

From the living room there is an access to a cozy veranda. The internal area is 90 sq.m and the covered veranda is 20 sq.m

The complex offers facilities like common swimming pool, landscaped gardens, Indoor gym, outdoor seating area, Children's playground, and multi-purpose sports ground.