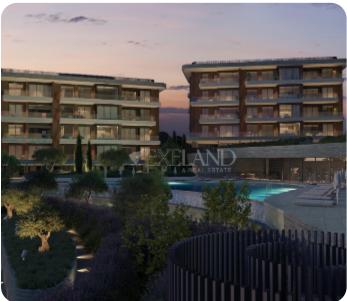

From the living room there is an access to a cozy veranda. The internal area is 90 sq.m and the covered veranda is 20 sq.m

The complex offers facilities like common swimming pool, landscaped gardens, Indoor gym, outdoor seating area, Children's playground, and multi-purpose sports ground.

## **Facilities**

Elevator: ✓

Gated Complex: ✓

CCTV: ✓

Gym: ✓

Common Swimming Pool: ✓

Quiet area: ✓

Emergency Exit: ✓