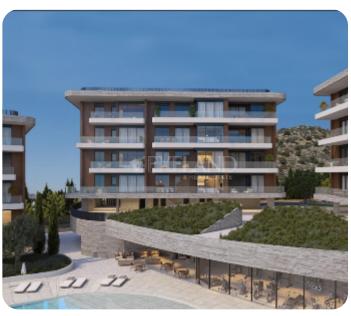

From the living room there is an access to a cozy veranda. The internal area is 90 sq.m and the covered veranda is 20 sq.m

The complex offers facilities like common swimming pool, landscaped gardens, Indoor gym, outdoor seating area, Children's playground, and multi-purpose sports ground.

## **Facilities**

Elevator: ✓

Gated Complex: ✓

CCTV: ✓

Gym: ✓

Common Swimming Pool: ✓

Quiet area: ✓

Emergency Exit: ✓