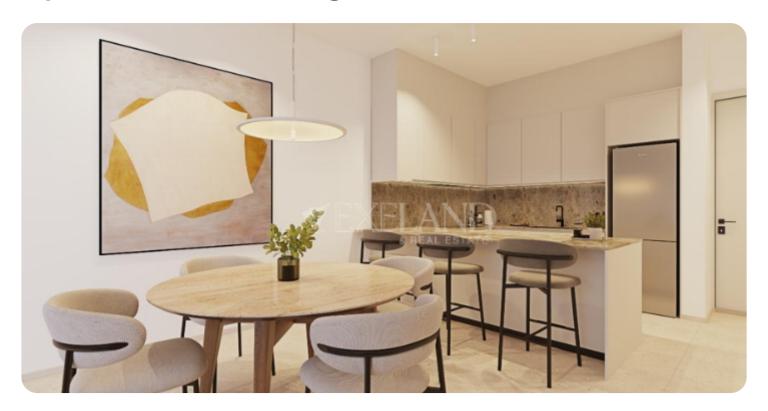

VIEW ON THE WEBSITE

Modern two-bedroom apartment located in Germasogeia area, above highway, with panoramic sea & city views.

The apartment consists of an open-plan kitchen connected to the living and dining room area, two bedrooms (one of which is en-suite with shower) and main bathroom.

From the living room there is an access to a cozy veranda. The internal area is 90 sq.m and the covered veranda is 20 sq.m

The complex offers facilities like common swimming pool, landscaped gardens, Indoor gym, outdoor seating area, Children's playground, and multi-purpose sports ground.