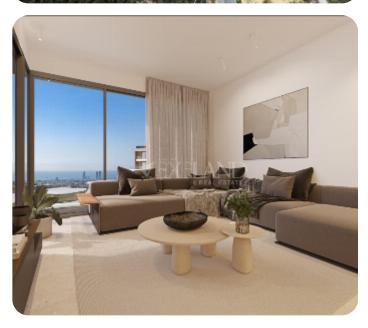

VIEW ON THE WEBSITE

Modern two-bedroom apartment located in Germasogeia area, above highway, with panoramic sea & city views.

The apartment consists of an open-plan kitchen connected to the living and dining room area, two bedrooms (one of which is en-suite with shower) and main bathroom.

From the living room there is an access to a cozy veranda. The internal area is 90 sq.m and the covered veranda is 20 sq.m

The complex offers facilities like common swimming pool, landscaped gardens, Indoor gym, outdoor seating area, Children's playground, and multi-purpose sports ground.