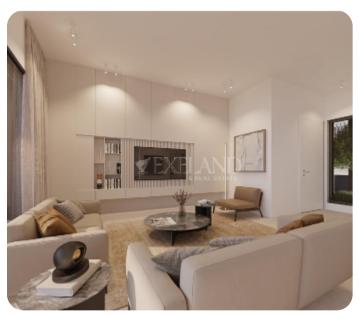

VIEW ON THE WEBSITE

Modern two-bedroom apartment located in Germasogeia area, above highway, with panoramic sea & city views.

The apartment consists of an open-plan kitchen connected to the living and dining room area, two bedrooms (one of which is en-suite with shower) and main bathroom.

From the living room there is an access to a cozy veranda. The internal area is 90 sq.m and the covered veranda is 20 sq.m

The complex offers facilities like common swimming pool, landscaped gardens, Indoor gym, outdoor seating area, Children's playground, and multi-purpose sports ground.