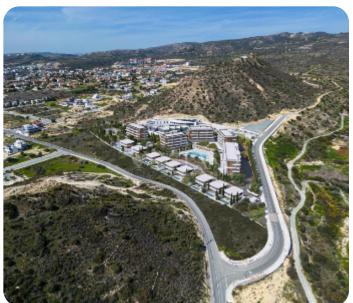

VIEW ON THE WEBSITE

Modern two-bedroom apartment located in Germasogeia area, above highway, with panoramic sea & city views.

The apartment consists of an open-plan kitchen connected to the living and dining room area, two bedrooms (one of which is en-suite with shower) and main bathroom.

From the living room there is an access to a cozy veranda. The internal area is 90 sq.m and the covered veranda is 20 sq.m

The complex offers facilities like common swimming pool, landscaped gardens, Indoor gym, outdoor seating area, Children's playground, and multi-purpose sports ground.