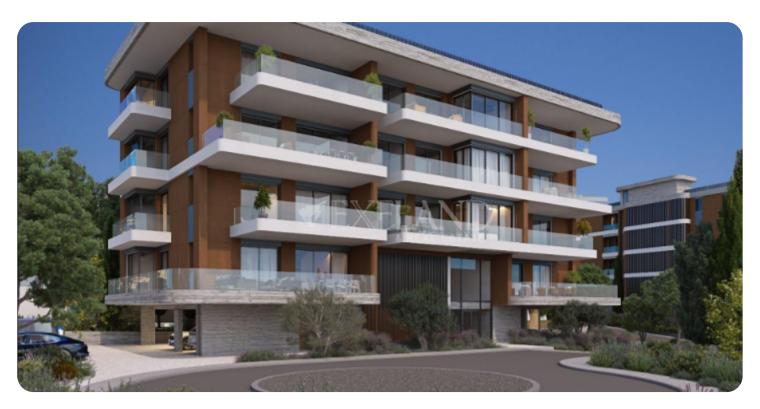

VIEW ON THE WEBSITE

Modern two-bedroom apartment located in Germasogeia area, above highway, with panoramic sea & city views.

The apartment consists of an open-plan kitchen connected to the living and dining room area, two bedrooms (one of which is en-suite with shower with Walk-in Closet) and main bathroom.

From the living room there is an access to a cozy veranda. The internal area is 90 sq.m and the covered veranda is 25 sq.m

The complex offers facilities like common swimming pool, landscaped gardens, Indoor gym, outdoor seating area, Children's playground, and multi-purpose sports ground.