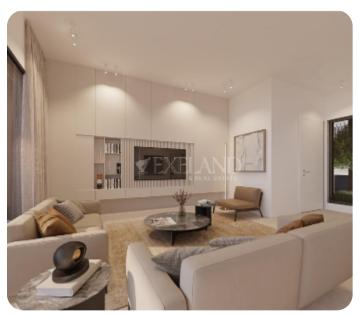

VIEW ON THE WEBSITE

Modern two-bedroom apartment located in Germasogeia area, above highway, with panoramic sea & city views.

The apartment consists of an open-plan kitchen connected to the living and dining room area, two bedrooms (one of which is en-suite with shower with Walk-in Closet) and main bathroom.

From the living room there is an access to a cozy veranda. The internal area is 90 sq.m and the covered veranda is 25 sq.m

The complex offers facilities like common swimming pool, landscaped gardens, Indoor gym, outdoor seating area, Children's playground, and multi-purpose sports ground.