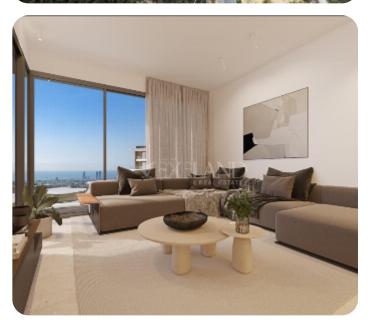

VIEW ON THE WEBSITE

Modern two-bedroom apartment located in Germasogeia area, above highway, with panoramic sea & city views.

The apartment consists of an open-plan kitchen connected to the living and dining room area, two bedrooms (one of which is en-suite with shower with Walk-in Closet) and main bathroom.

From the living room there is an access to a cozy veranda. The internal area is 90 sq.m and the covered veranda is 25 sq.m

The complex offers facilities like common swimming pool, landscaped gardens, Indoor gym, outdoor seating area, Children's playground, and multi-purpose sports ground.

### **Views**

Side Sea View: ✓

Garden View: ✓

City View: ✓

Panoramic View: ✓

Mountain View: ✓

Valley View: ✓