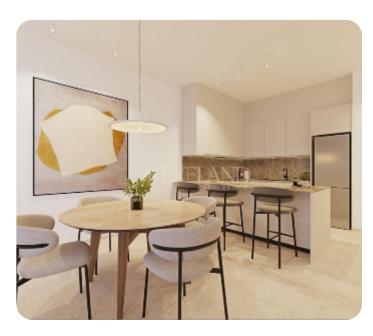

VIEW ON THE WEBSITE

Modern two-bedroom apartment located in Germasogeia area, above highway, with panoramic sea & city views.

The apartment consists of an open-plan kitchen connected to the living and dining room area, two bedrooms (one of which is en-suite with shower with Walk-in Closet) and main bathroom.

#### **Main Features**

Furniture: Unfurnished Construction type: Concrete

Construction year: 2028 Floor type: Marble

Proximity: Above Highway Kitchen type: Open plan