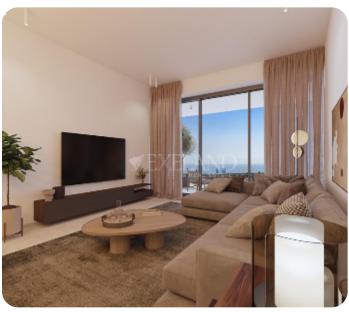

VIEW ON THE WEBSITE

Modern two-bedroom apartment located in Germasogeia area, above highway, with panoramic sea & city views.

The apartment consists of an open-plan kitchen connected to the living and dining room area, two bedrooms (one of which is en-suite with shower with Walk-in Closet) and main bathroom.

From the living room there is an access to a cozy veranda. The internal area is 90 sq.m and the covered veranda is 25 sq.m

The complex offers facilities like common swimming pool, landscaped gardens, Indoor gym, outdoor seating area, Children's playground, and multi-purpose sports ground.