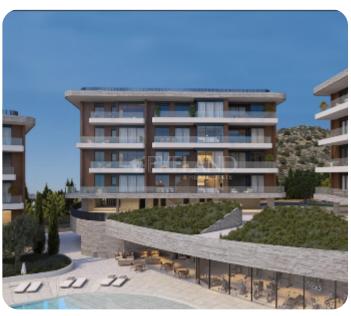

From the living room there is an access to a cozy veranda. The internal area is 90 sq.m and the covered veranda is 25 sq.m

The complex offers facilities like common swimming pool, landscaped gardens, Indoor gym, outdoor seating area, Children's playground, and multi-purpose sports ground.