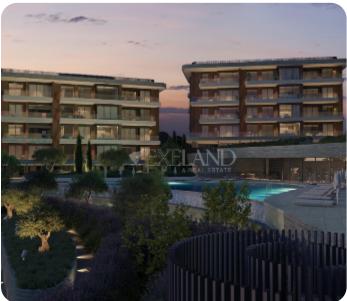

From the living room there is an access to a cozy veranda. The internal area is 90 sq.m and the covered veranda is 25 sq.m

The complex offers facilities like common swimming pool, landscaped gardens, Indoor gym, outdoor seating area, Children's playground, and multi-purpose sports ground.