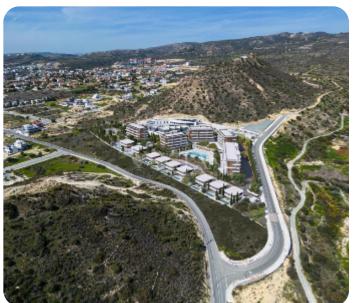

VIEW ON THE WEBSITE

Modern two-bedroom apartment located in Germasogeia area, above highway, with panoramic sea & city views.

The apartment consists of an open-plan kitchen connected to the living and dining room area, two bedrooms (one of which is en-suite with shower with Walk-in Closet) and main bathroom.

From the living room there is an access to a cozy veranda. The internal area is 90 sq.m and the covered veranda is 25 sq.m

The complex offers facilities like common swimming pool, landscaped gardens, Indoor gym, outdoor seating area, Children's playground, and multi-purpose sports ground.